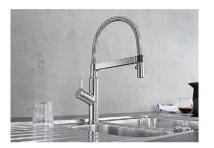

## SINKS & TAPS

Our extensive range of sinks and taps are as stylish as they are functional: From traditional to contemporary designs, including coil taps with pull-out spray facility, and the Quooker range of boiling taps for instant hot water.

## **QUOOKER: A TRUE REVOLUTION**

The new kitchen must-have. Quooker: The tap that immediately dispenses boiling water. Tap on the worktop, tank underneath. A 100% Dutch invention taking over the world.

You can choose between a separate boiling water tap with accompanying mixer tap, or the Quooker "Flex" or "Fusion": a single tap for hot, cold and boiling water. Ultra-safe, super-efficient and available in eight tap designs and three finishes.