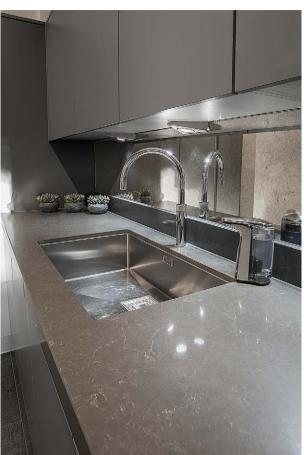

## PREMIUM ACRYLIC AND FAIRWOOD LIGHT GREY AND GREY CRAFT OAK

Seamless walls into which this kitchen is built make way for a large island centre piece. The wood effect doors, handleless design and premium acrylic doors are stunningly complemented by the Corian island centre piece.

DOOR STYLE: PREMIUM ACRYLIC AND FAIRWOOD HANDLELESS DOOR COLOURS: LIGHT GREY AND GREY CRAFT OAK WORKTOP: CORIAN

**48** HANDLELESS KITCHENS