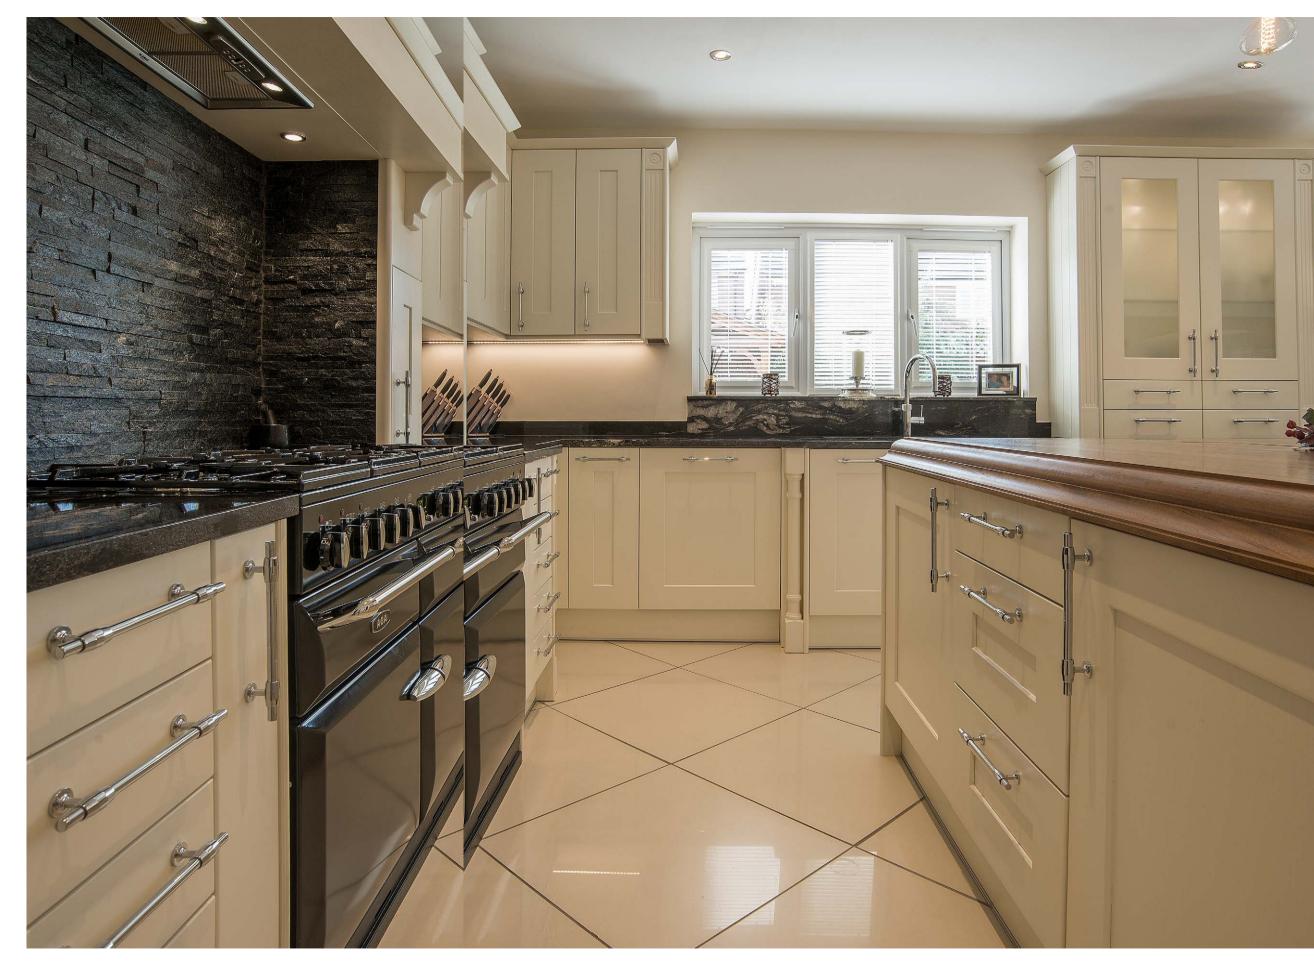

## SHAKER FOREST DARK GREEN & BISCUIT

Forest Dark Green and Biscuit painted shaker timeless, beautifully complemented with white marble quartz. A combination of old and new presenting a perfect finish.

DOOR STYLE: PAINTED SHAKER DOOR COLOURS: FOREST DARK GREEN & BISCUIT WORKTOP: QUARTZ VERONA 20MM HANDLES: H900CH & HC005CH APPLIANCES: AEG SEATING AREA: MADE TO CUSTOMER'S SPECIFICATION