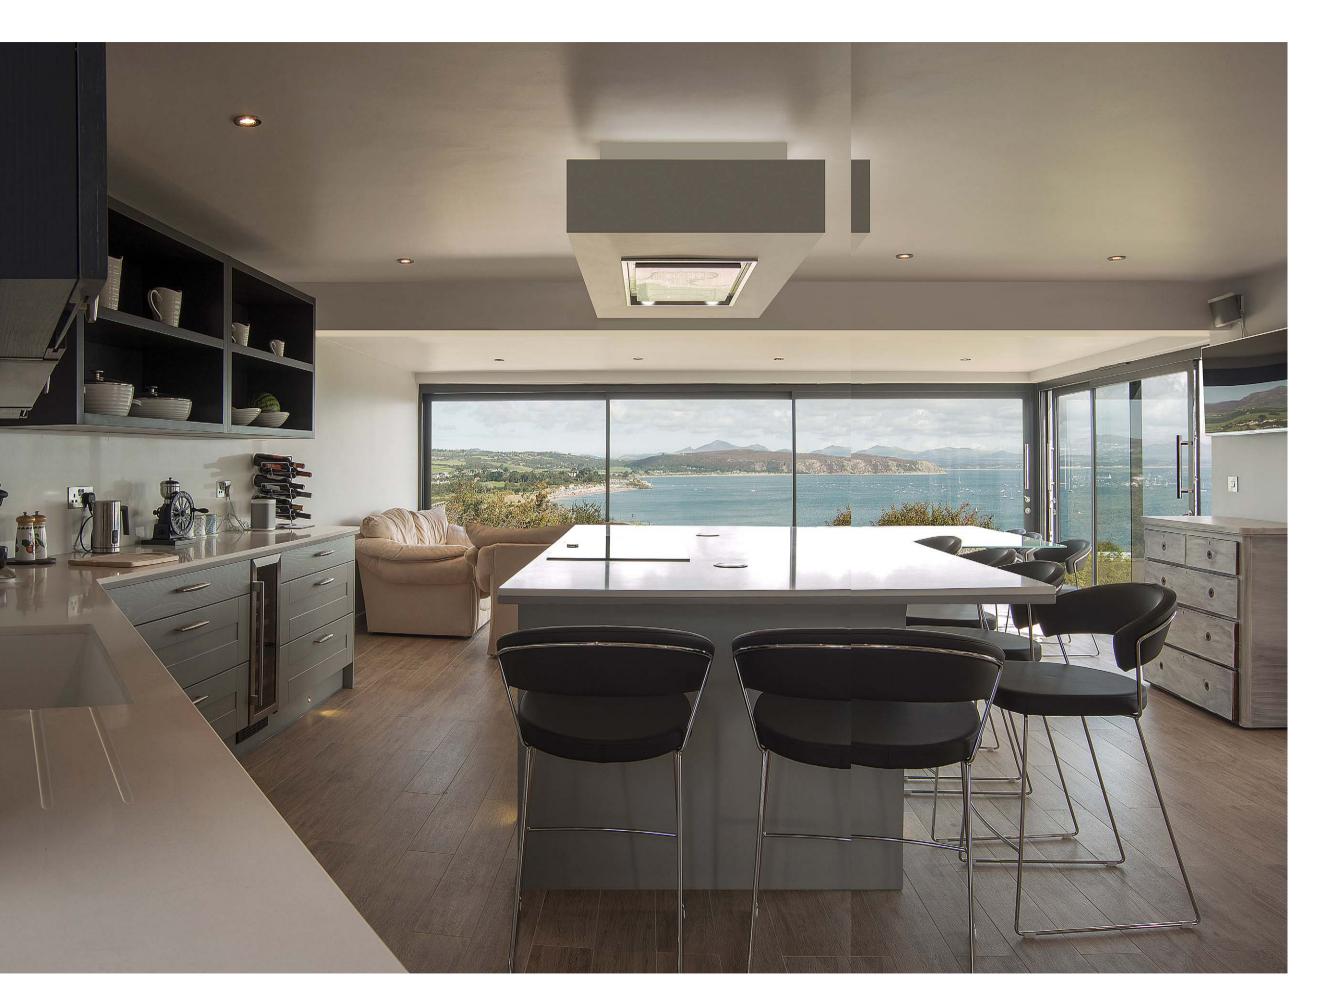

sign. We supply these in a large selection of colours, in standard vinyl or painted options. BOUGHT A NEW KITCHEN FROM PANORAMA IN JULY. CAN'T PRAISE THEM HIGHLY ENOUGH. FROM START TO FINISH THE CUSTOMER SERVICE WAS SECOND TO NONE. FROM THE DESIGNER TO THE SURVEYOR, THE GUYS AND GIRLS ON THE END OF THE PHONE AND THE KITCHEN FITTERS, EVERYTHING WAS SPOT ON. MY KITCHEN LOOKS AMAZING. I NEVER THOUGHT IT WOULD LOOKS GOOD THANKS AGAIN PANORAMA. AMAZING.

LIZ

0



## BUCKINGHAM DUST GREY AND DOVE GREY

A galley kitchen designed to make perfect use of a problematic space. Symmetry and the use of muted tones brings the space to life with shaker and quartz tops at the fore.

DOOR STYLE: BUCKINGHAM SHAKER DOOR COLOURS: DUST GREY AND DOVE GREY WORKTOP: QUARTZ HANDLES: HC900CH & HC905CH



















## PAINTED LIGHT BLUE AND CHARCOAL

A room with a view, and what a room. Shaker Light Blue with Charcoal open shelving and two tone quartz.

DOOR STYLE: PAINTED SHAKER DOOR COLOURS: LIGHT BLUE AND CHARCOAL WORKTOP: QUARTZ HANDLES: 397



## PAINTED ALABASTER

A painted shaker kitchen with a large traditional mantle feature and double glass fronted dresser are brought into sharp contrast with the black granite worktop and solid wood double ovolo mould island worktop.

DOOR STYLE: PAINTED SHAKER DOOR COLOURS: ALABASTER WORKTOP: GRANITE & IROKO TIMBER HANDLES: B882











## **BUCKINGHAM DOVE GREY**

Functionality with a clever use of space brings to life this shaker kitchen, accentuated by the use of slim-line 20mm quartz work surface.

DOOR STYLE: BUCKINGHAM SHAKER DOOR COLOURS: D