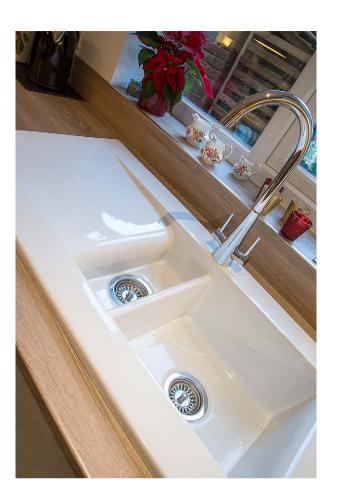

## SINKS & TAPS

Our extensive range of sinks and taps are as stylish as they are functional: From traditional to contemporary designs, including coil taps with pull-out spray facility, and the Quooker range of boiling taps for instant hot water.

### **INSET SINKS**

Inset sinks are installed from above into a pre-prepared hole in your worktop. It gives you the widest range of sink shapes, sizes and styles to choose from.

### **UNDERMOUNT SINKS**

Undermount sinks are installed underneath the work surface and therefore require a sold surface worktop such as quartz, granite or wood; they are not compatible with laminate work surfaces.

BELFAST SINKS

Belfast sinks can be used as either a freestanding feature with brackets or sit on top of the base units.