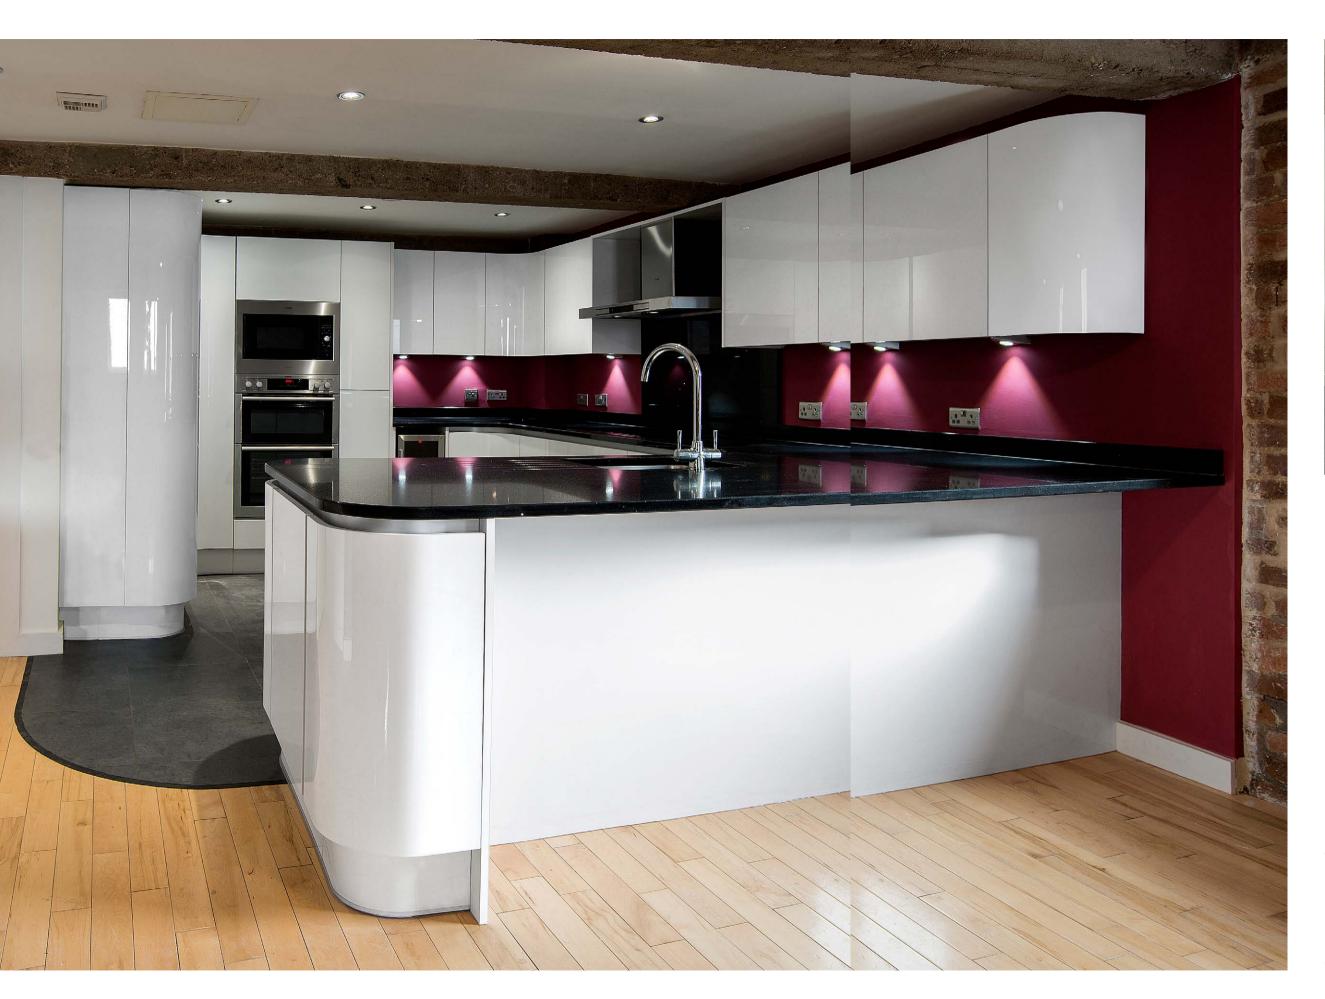

# CURVED

Curves in Premium Acrylic, curves in Acrylic Supermatt, and curves in timber.

Curves are a recent introduction to kitchen design, and we lead the way, with the most comprehensive range of curved units available in the marketplace. AFTER BUYING OUR KITCHEN FROM PANORAMA, WE WOULD NEVER GO ANYWHERE ELSE. FANTASTIC QUALITY AND CHOICE. THE CUSTOMER SERVICE TEAM WERE GREAT. EVERYTHING WAS DELIVERED AND FITTED EXACTLY WHEN THEY SAID IT WOULD BE. THE WHOLE TEAM WENT OUT OF THEIR WAY TO MAKE THE KITCHEN EVERYTHING WE WANTED. NOTHING WAS TOO MUCH TROUBLE. WOULD DEFINITELY RECOMMEND.