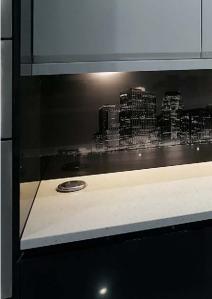

## GLASS SPLASHBACKS

At last a product that always looks stunning, adding value and style to any kitchen. Easy to clean and hygienic, glass splashbacks will complement your kitchen giving it a clean, modern look. The sleek and seamless surface is the ultimate in elegance without visual interruption. We can provide the most unique glass splashbacks tailored to your imagination. Choose from printed, patterned, mirrored or cracked.