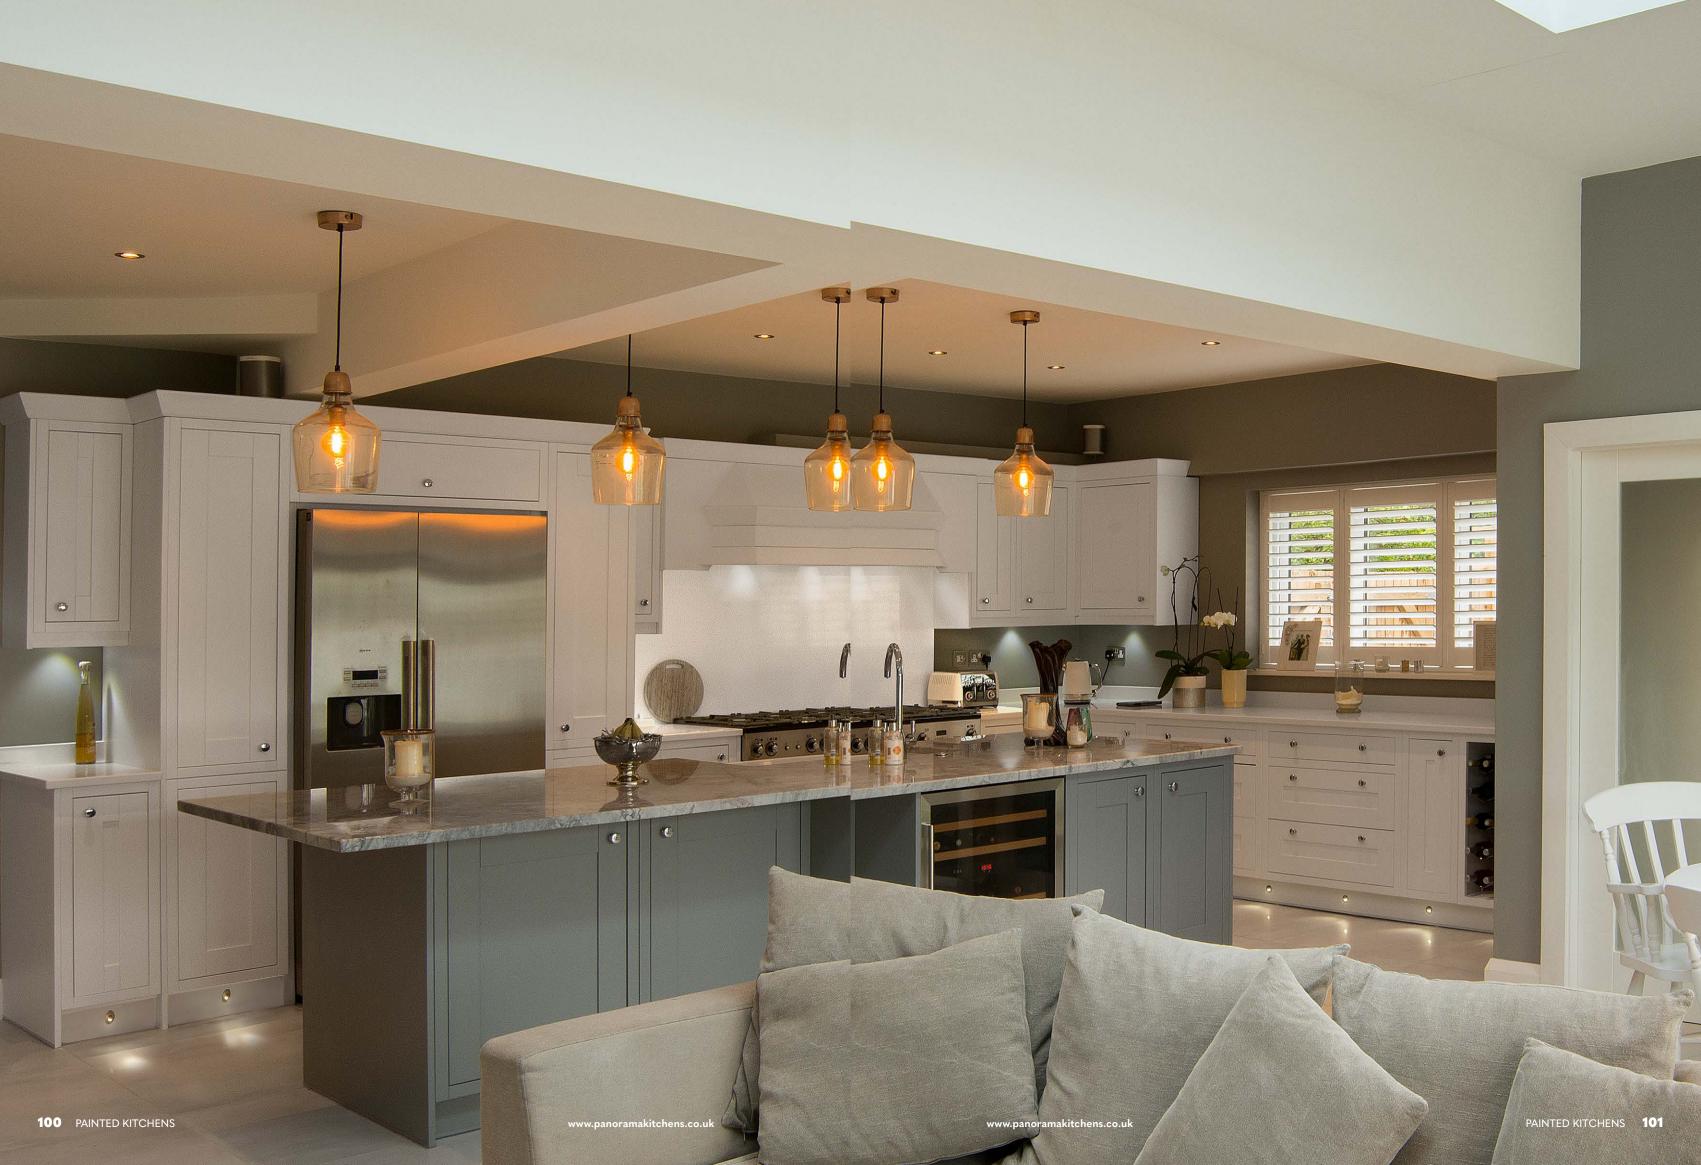

## SHAKER CASHMERE

Cashmere painted shaker—timeless, beautifully complemented with white marble quartz. A combination of old and new presenting a perfect finish.

DOOR STYLE: PAINTED SHAKER DOOR COLOURS: CASHMERE WORKTOP: QUARTZ HANDLES: H485

## SHAKER DUST GREY & WHITE

Classic painted shaker with quartz worktop, tongue and groove features but with a hint of contemporary by the use of the two tone colours. Beautiful flooring lights up the design concept.

DOOR STYLE: PAINTED SHAKER DOOR COLOURS: DUST GREY & WHITE WORKTOP: QUARTZ HANDLES: 710 & 711

www.panoramakitchens.co.uk