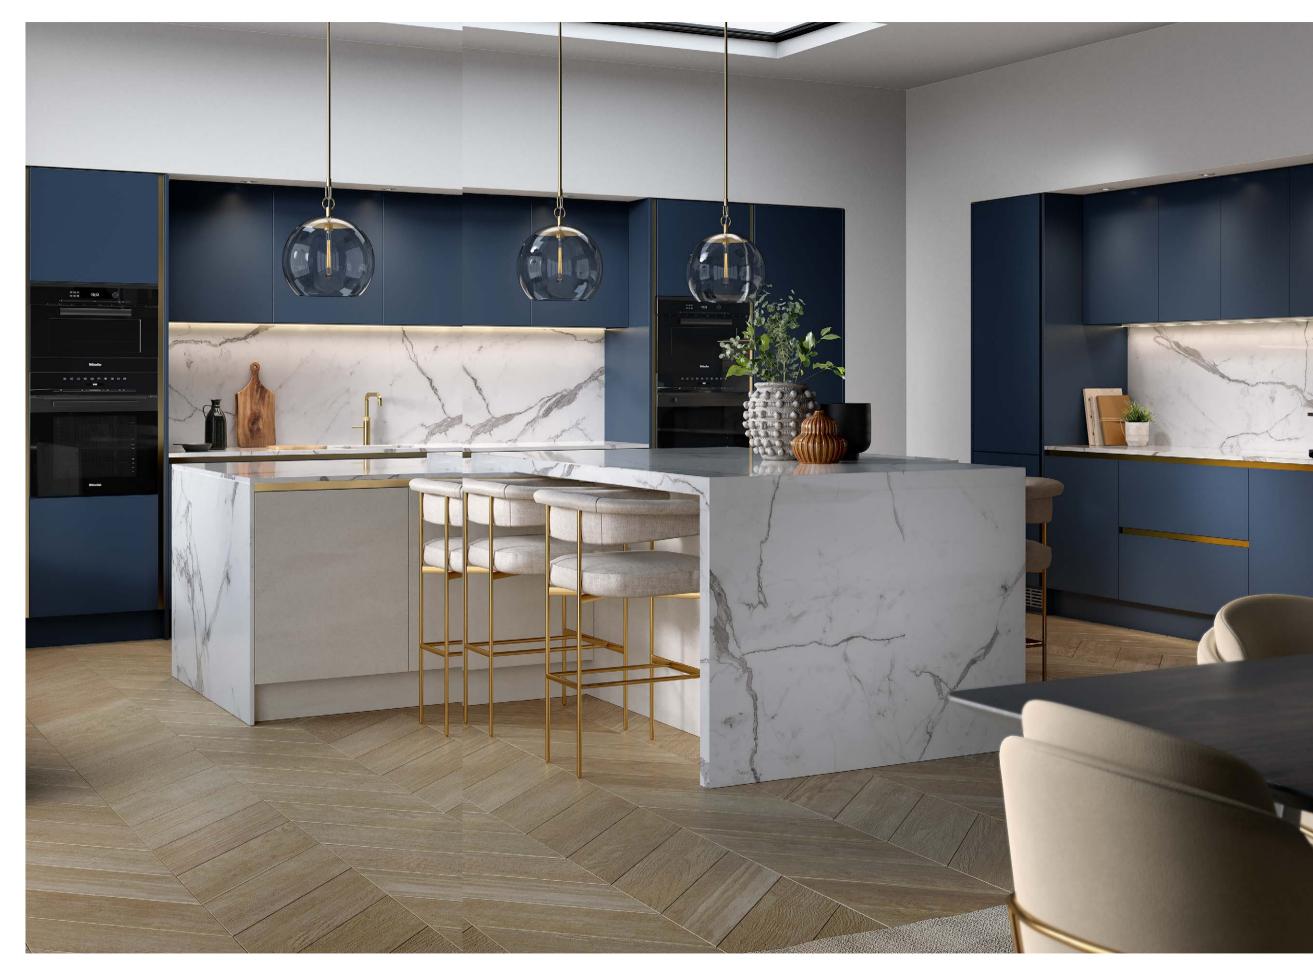

## PREMIUM ACRYLIC AND FAIRWOOD LIGHT GREY AND GREY CRAFT OAK

Seamless walls into which this kitchen is built make way for a large island centre piece. The wood effect doors, handleless design and premium acrylic doors are stunningly complemented by the Corian island centre piece.

DOOR STYLE: PREMIUM ACRYLIC AND FAIRWOOD HANDLELESS DOOR COLOURS: LIGHT GREY AND GREY CRAFT OAK WORKTOP: CORIAN

**48** HANDLELESS KITCHENS