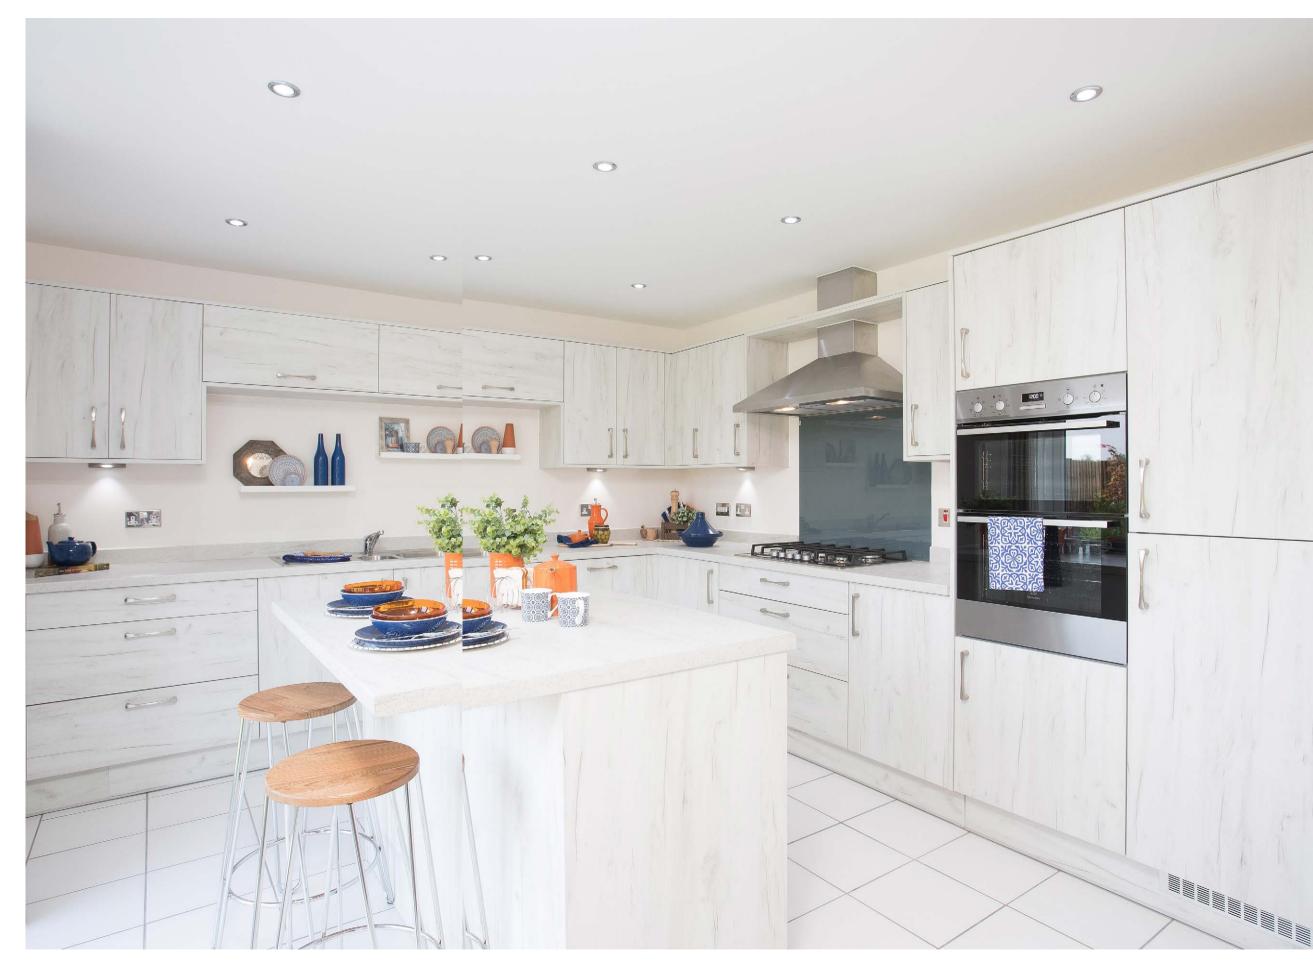

## WHITE CRAFT OAK

Fairwood white craft oak doors framed in the same material with white Duropal laminated worktops make this the lightest of rooms which welcomes any guest.

DOOR STYLE: FAIRWOOD DOOR COLOURS: WHITE CRAFT OAK WORKTOP: DUROPAL LAMINATE HANDLES: HC003