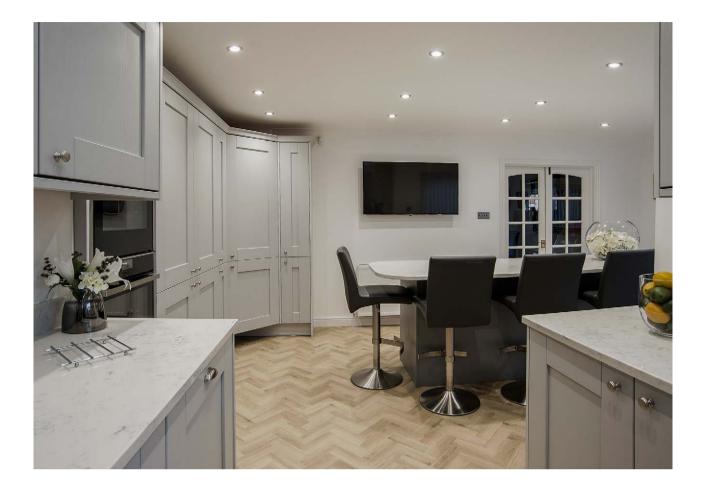

tchen design. We supply these in a large selection of colours, in standard vinyl or painted options. BOUGHT A NEW KITCHEN FROM PANORAMA IN JULY. CAN'T PRAISE THEM HIGHLY ENOUGH. FROM START TO FINISH THE CUSTOMER SERVICE WAS SECOND TO NONE. FROM THE DESIGNER TO THE SURVEYOR, THE GUYS AND GIRLS ON THE END OF THE PHONE AND THE KITCHEN FITTERS, EVERYTHING WAS SPOT ON. MY KITCHEN LOOKS AMAZING. I NEVER THOUGHT IT WOULD LOOKS GOOD THANKS AGAIN PANORAMA. AMAZING.

LIZ

0



## BUCKINGHAM DUST GREY AND DOVE GREY

A galley kitchen designed to make perfect use of a problematic space. Symmetry and the use of muted tones brings the space to life with shaker and quartz tops at the fore.

DOOR STYLE: BUCKINGHAM SHAKER DOOR COLOURS: DUST GREY AND DOVE GREY WORKTOP: QUARTZ HANDLES: HC900CH & HC905CH



















## PAINTED LIGHT BLUE AND CHARCOAL

A room with a view, and what a room. Shaker Light Blue with Charcoal open shelving and two tone quartz.

DOOR STYLE: PAINTED SHAKER DOOR COLOURS: LIGHT BLUE AND CHARCOAL WORKTOP: QUARTZ HANDLES: 397



## PAINTED ALABASTER

A painted shaker kitchen with a large traditional mantle feature and double glass fronted dresser are brought into sharp contrast with the black granite worktop and solid wood double ovolo mould island worktop.

DOOR STYLE: PAINTED SHAKER DOOR COLOURS: ALABASTER WORKTOP: GRANITE & IROKO TIMBER HANDLES: B882











## **BUCKINGHAM DOVE GREY**

Functionality with a clever use of space brings to life this shaker kitchen, accentuated by the use of slim-line 20mm quartz work surface.

DOOR STYLE: BUCKINGHAM SHAKER DOOR CO