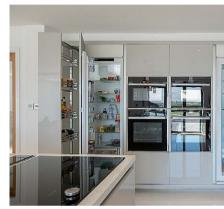

## PREMIUM ACRYLIC AND FAIRWOOD LIGHT GREY AND GREY CRAFT OAK

Seamless walls into which this kitchen is built make way for a large island centre piece. The wood effect doors, handleless design and premium acrylic doors are stunningly complemented by the Corian island centre piece.

DOOR STYLE: PREMIUM ACRYLIC AND FAIRWOOD HANDLELESS DOOR COLOURS: LIGHT GREY AND GREY CRAFT OAK WORKTOP: CORIAN

**48** HANDLELESS KITCHENS