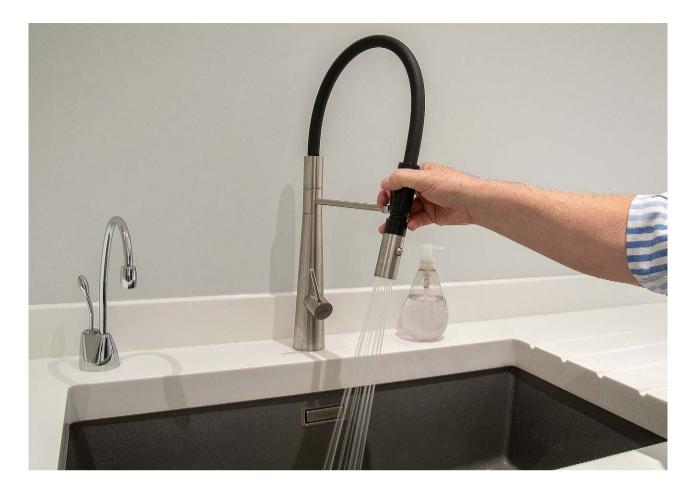

## **QUOOKER: A TRUE REVOLUTION**

The new kitchen must-have. Quooker: The tap that immediately dispenses boiling water. Tap on the worktop, tank underneath. A 100% Dutch invention taking over the world.

You can choose between a separate boiling water tap with accompanying mixer tap, or the Quooker "Flex" or "Fusion": a single tap for hot, cold and boiling water. Ultra-safe, super-efficient and available in eight tap designs and three finishes.

With a Quooker in your home, you always have instant access to 100 degree boiling water. No more filling the kettle or a pan with water and waiting—just 100°C boiling water from the tap within a second. Perfect if you want to make a cup of tea, cook pasta, blanch vegetables, rinse that greasy oven dish or even prepare a baby's bottle.