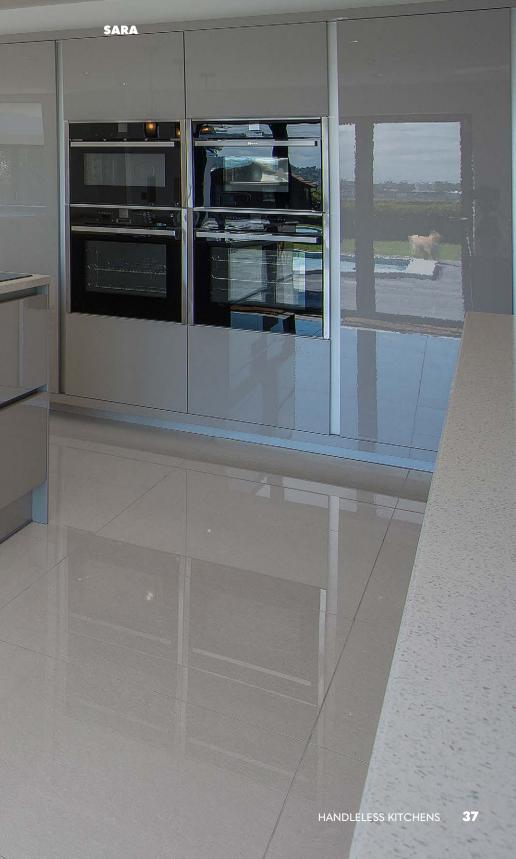

## PREMIUM ACRYLIC AND FAIRWOOD LIGHT GREY AND GREY CRAFT OAK

Handleless premium acrylic doors coupled with the finest earth has to offer, antique granite, and the circular bar as a stunning feature complete the design in the eye of the beholder in this kitchen.

DOOR STYLE: PREMIUM ACRYLIC AND FAIRWOOD HANDLELESS DOOR COLOURS: LIGHT GREY AND GREY CRAFT OAK WORKTOP: LAMINATE & GRANITE