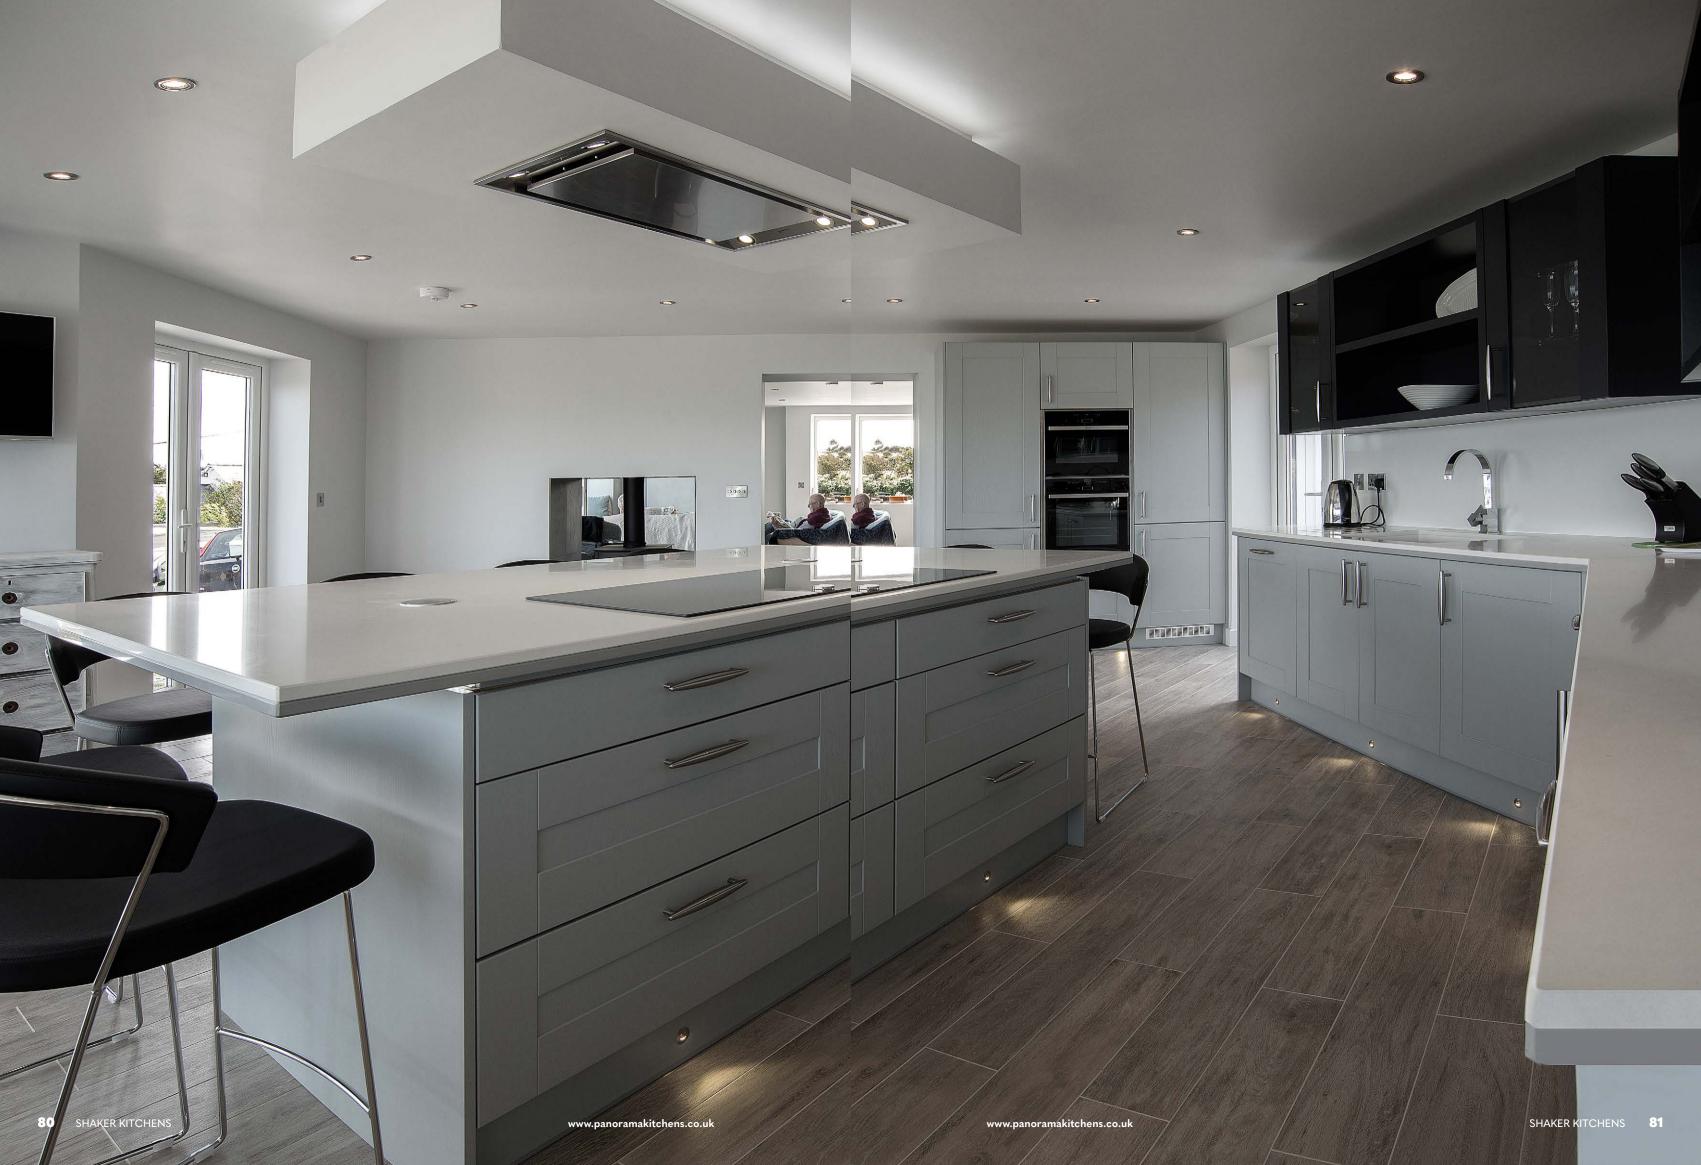

## BUCKINGHAM DUST GREY AND DOVE GREY

A galley kitchen designed to make perfect use of a problematic space. Symmetry and the use of muted tones brings the space to life with shaker and quartz tops at the fore.

DOOR STYLE: BUCKINGHAM SHAKER DOOR COLOURS: DUST GREY AND DOVE GREY WORKTOP: QUARTZ HANDLES: HC900CH & HC905CH