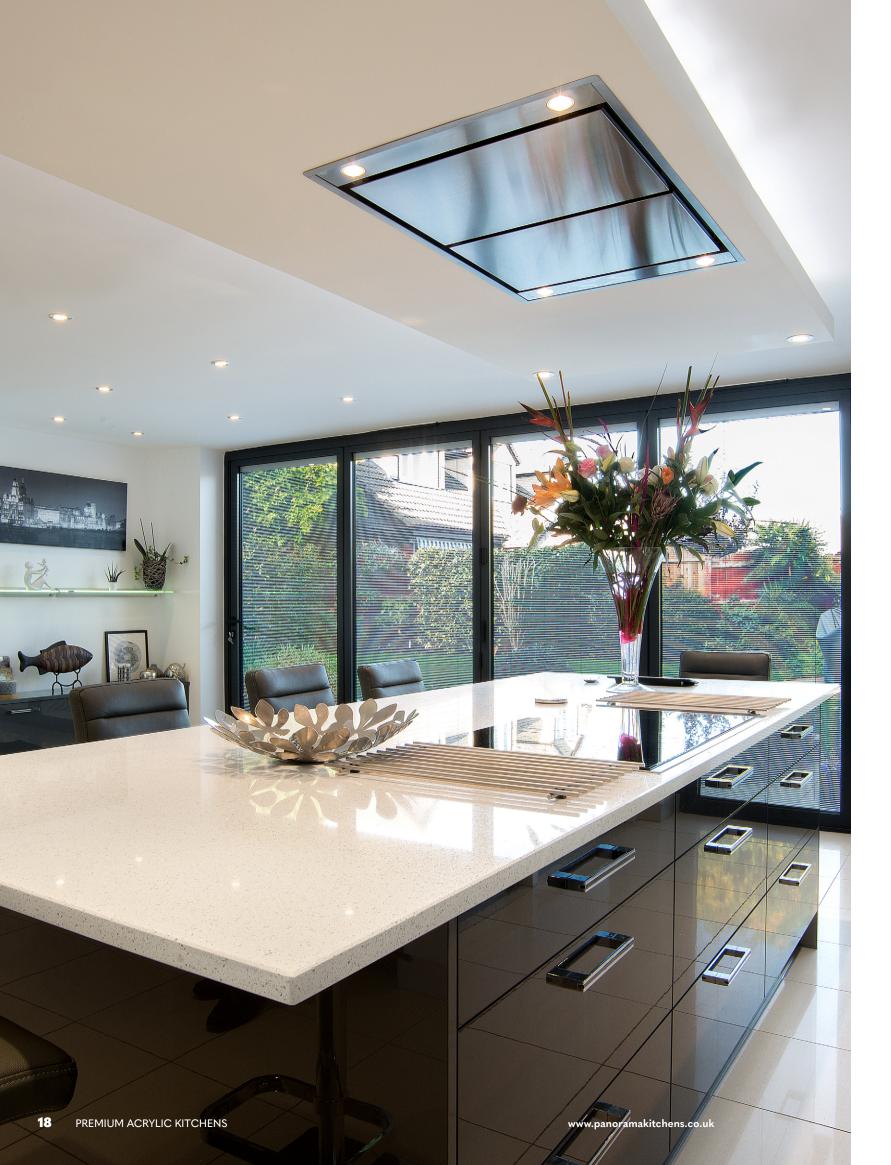

# LIGHT GREY AND GREY CRAFT OAK

Grey Craft Oak surrounds bring to life the grey acrylic handleless doors. The addition of a inset quartz top into the island Corian top and a ceiling extraction feature make this very much a statement kitchen.

DOOR STYLE: PREMIUM ACRYLIC & FAIRWOOD HANDLELESS DOOR COLOURS: LIGHT GREY AND GREY CRAFT OAK WORKTOP: CORIAN