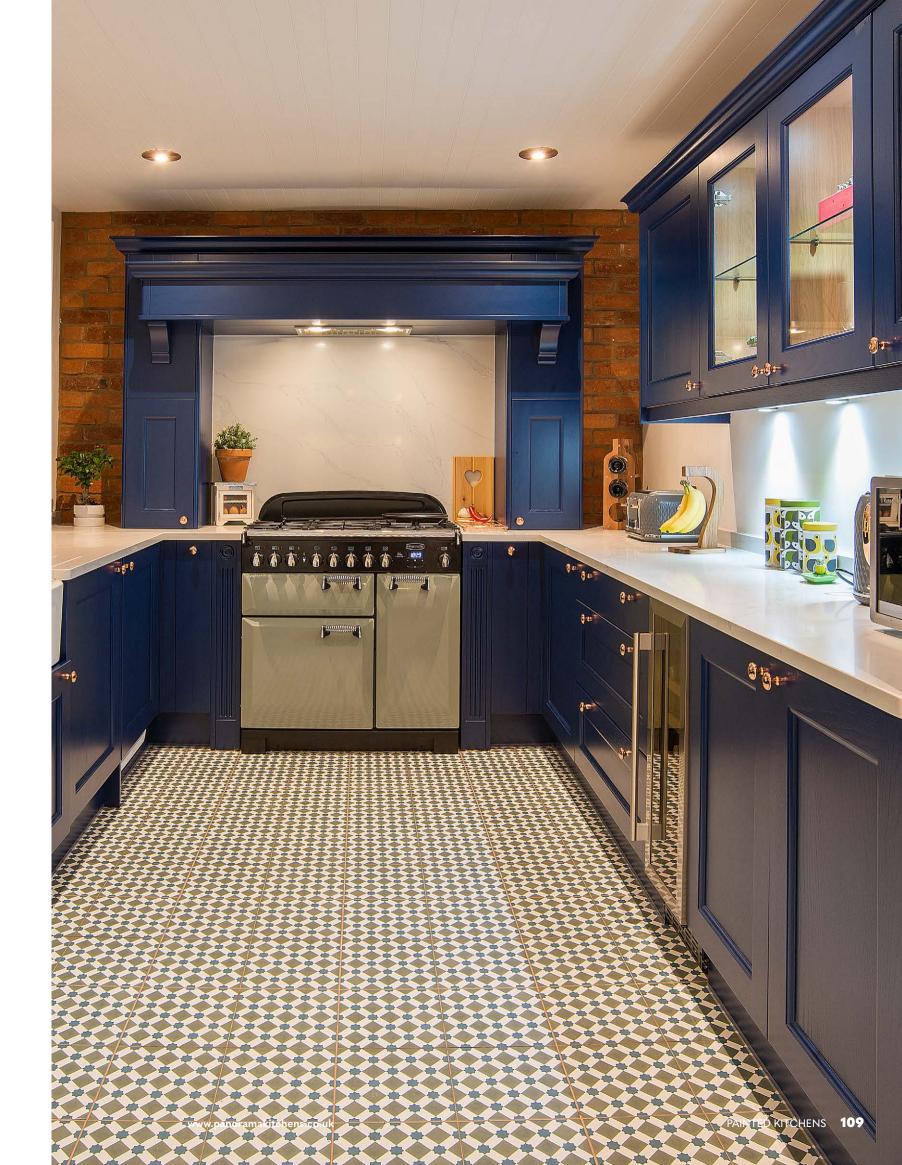

## SHAKER FOREST DARK GREEN & BISCUIT

Forest Dark Green and Biscuit painted shaker timeless, beautifully complemented with white marble quartz. A combination of old and new presenting a perfect finish.

DOOR STYLE: PAINTED SHAKER DOOR COLOURS: FOREST DARK GREEN & BISCUIT WORKTOP: QUARTZ VERONA 20MM HANDLES: H900CH & HC005CH APPLIANCES: AEG SEATING AREA: MADE TO CUSTOMER'S SPECIFICATION