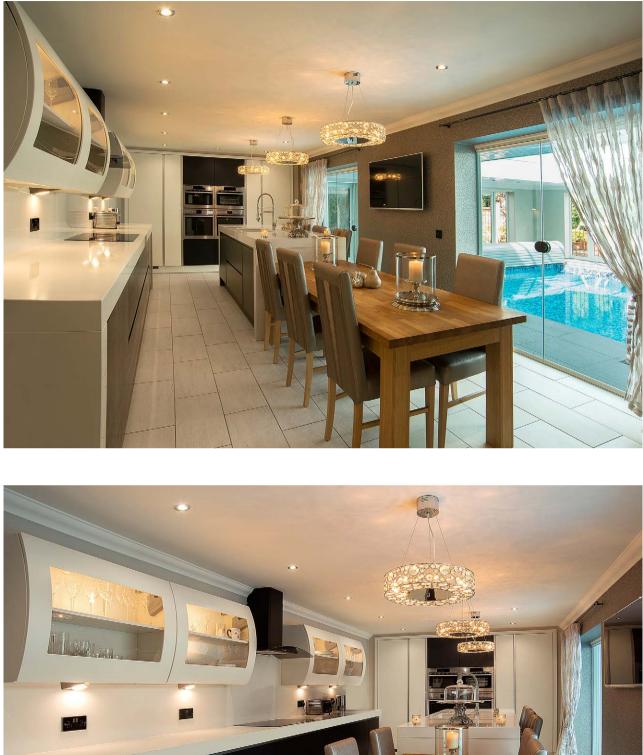

## PREMIUM ACRYLIC AND FAIRWOOD LIGHT GREY AND GREY CRAFT OAK

Seamless walls into which this kitchen is built make way for a large island centre piece. The wood effect doors, handleless design and premium acrylic doors are stunningly complemented by the Corian island centre piece.

DOOR STYLE: PREMIUM ACRYLIC AND FAIRWOOD HANDLELESS DOOR COLOURS: LIGHT GREY AND GREY CRAFT OAK WORKTOP: CORIAN

**48** HANDLELESS KITCHENS