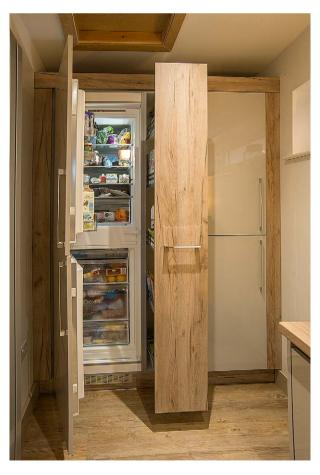

## PREMIUM ACRYLIC AND FAIRWOOD LIGHT GREY AND GREY CRAFT OAK

Seamless walls into which this kitchen is built make way for a large island centre piece. The wood effect doors, handleless design and premium acrylic doors are stunningly complemented by the Corian island centre piece.

DOOR STYLE: PREMIUM ACRYLIC AND FAIRWOOD HANDLELESS DOOR COLOURS: LIGHT GREY AND GREY CRAFT OAK WORKTOP: CORIAN

**48** HANDLELESS KITCHENS