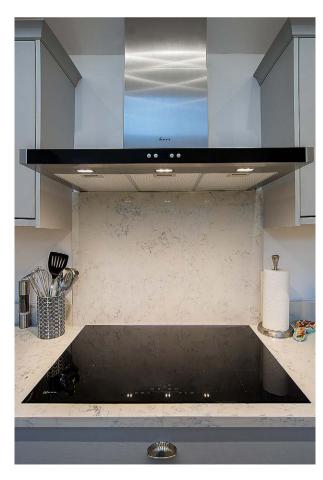

## SHAKER DUST GREY & WHITE

Classic painted shaker with quartz worktop, tongue and groove features but with a hint of contemporary by the use of the two tone colours. Beautiful flooring lights up the design concept.

DOOR STYLE: PAINTED SHAKER DOOR COLOURS: DUST GREY & WHITE WORKTOP: QUARTZ HANDLES: 710 & 711

www.panoramakitchens.co.uk