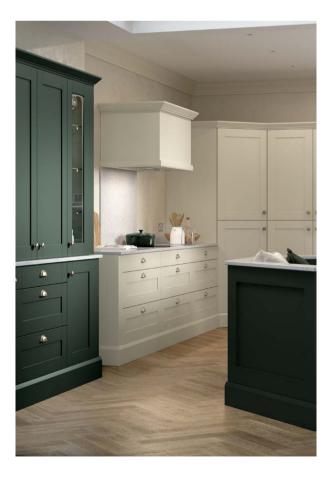

## SHAKER FOREST DARK GREEN & BISCUIT

Forest Dark Green and Biscuit painted shaker timeless, beautifully complemented with white marble quartz. A combination of old and new presenting a perfect finish.

DOOR STYLE: PAINTED SHAKER DOOR COLOURS: FOREST DARK GREEN & BISCUIT WORKTOP: QUARTZ VERONA 20MM HANDLES: H900CH & HC005CH APPLIANCES: AEG SEATING AREA: MADE TO CUSTOMER'S SPECIFICATION