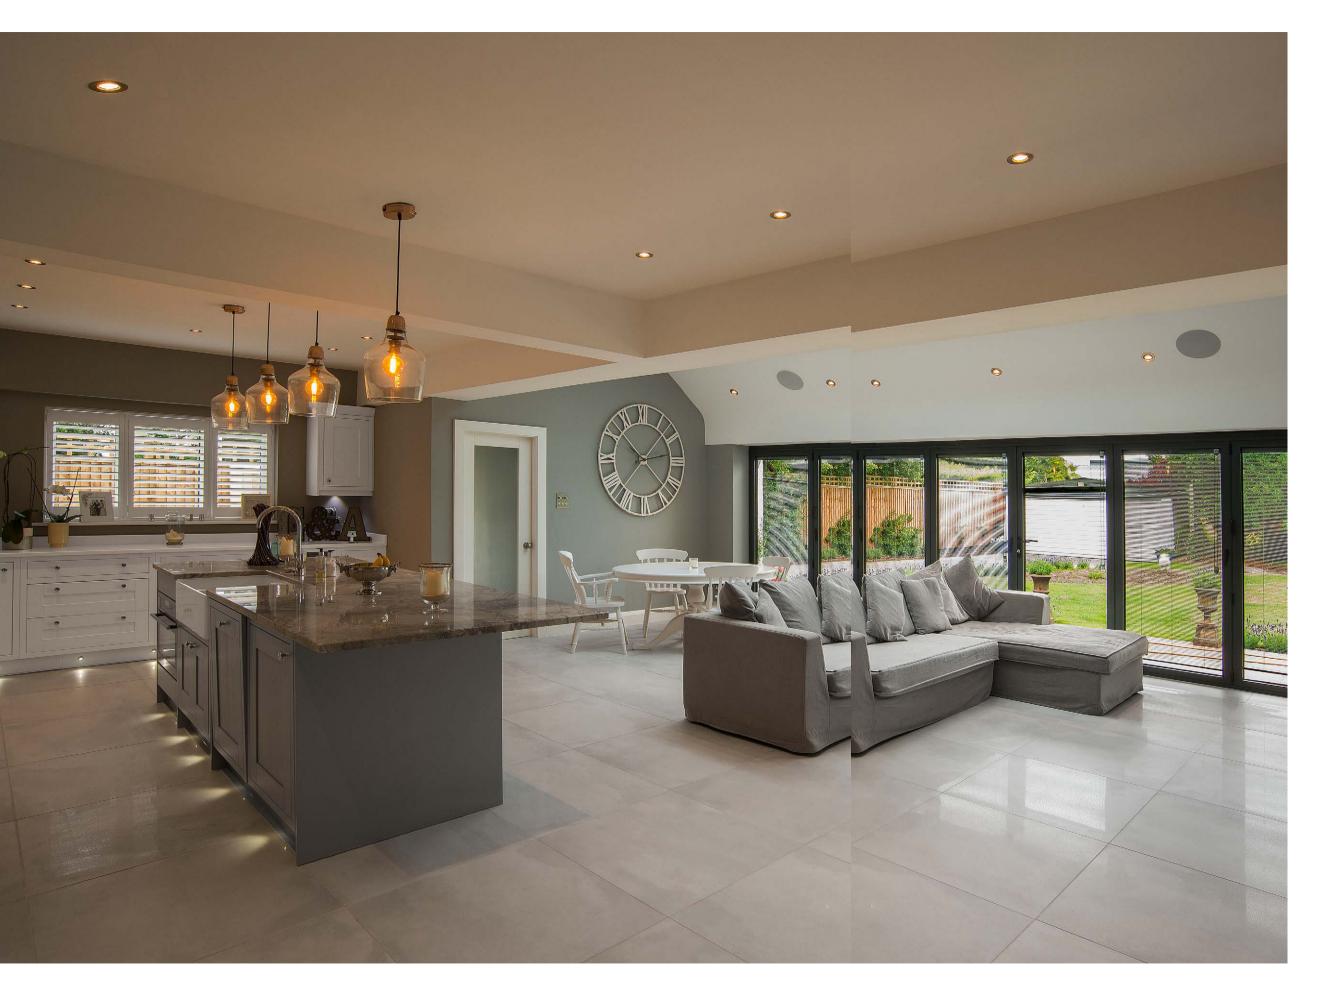

To complement your kitchen, we provide an extensive range of accessories, including worktops, storage solutions, shelving, appliances, handles, sinks, taps, lighting and splashbacks. No kitchen is complete without these essential extras. ALAN