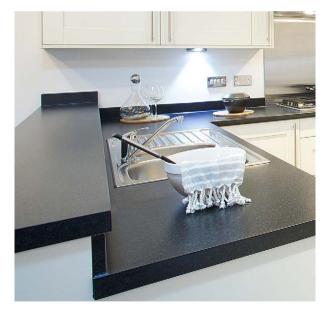

## WORKTOPS

Work surfaces are one of the most important considerations in any kitchen, and provide a very visible finishing touch. We have an extensive range to complement our kitchen furniture, offering the most durable high pressure laminate in the marketplace, with a unique lifetime guarantee against water and steam. Solid timber surfaces provide a more rustic, traditional feel; whilst our range of quartz and granite surfaces provide a contemporary, natural and glamorous finish, and guarantee a real wow factor.