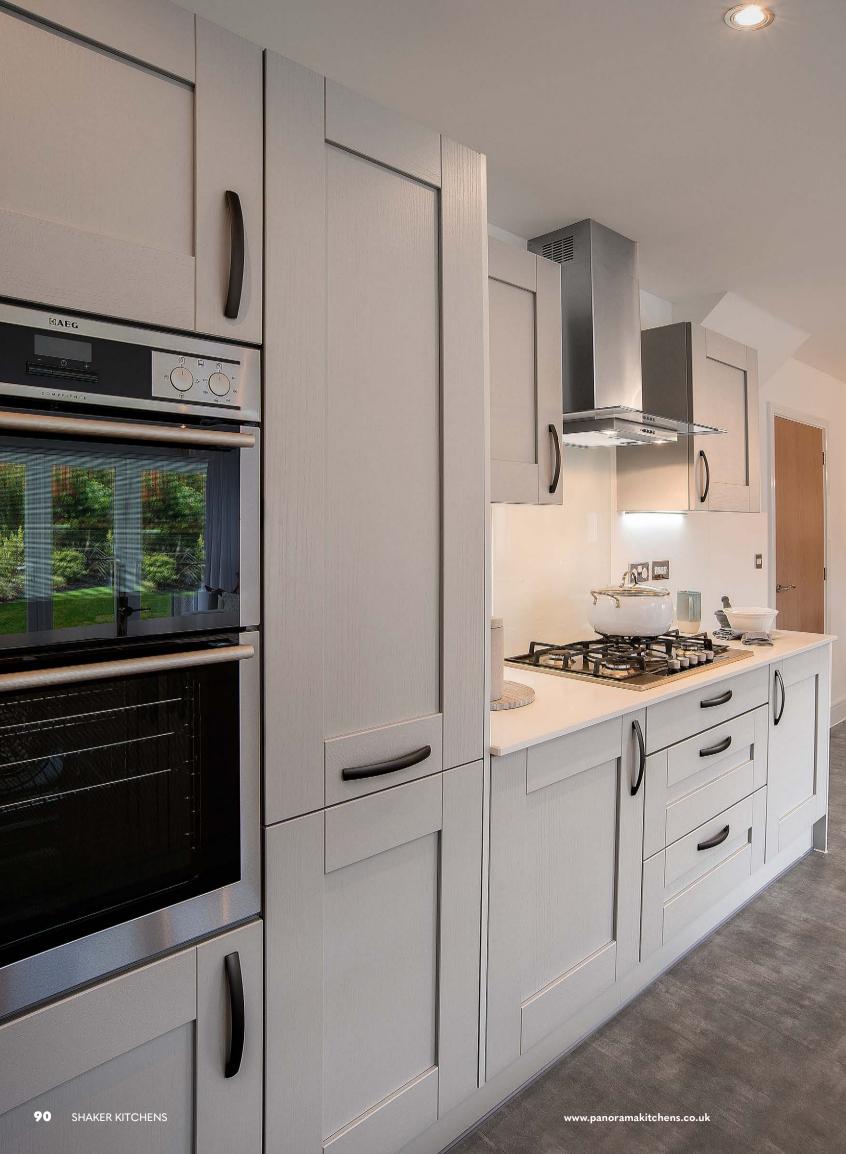

# SHAKER

Timeless, stylish and paying no heed to fashions that come and go. The shaker style of door continues to be a constant

in kitchen design. We supply these in a large selection of colours, in standard vinyl or painted options. BOUGHT A NEW KITCHEN FROM PANORAMA IN JULY. CAN'T PRAISE THEM HIGHLY ENOUGH. FROM START TO FINISH THE CUSTOMER SERVICE WAS SECOND TO NONE. FROM THE DESIGNER TO THE SURVEYOR, THE GUYS AND GIRLS ON THE END OF THE PHONE AND THE KITCHEN FITTERS, EVERYTHING WAS SPOT ON. MY KITCHEN LOOKS AMAZING. I NEVER THOUGHT IT WOULD LOOKS GOOD THANKS AGAIN PANORAMA. AMAZING.

## SHAKER COLOURS

IVORY

DOVE GREY

DUST GREY

MUSSEL

STONE GREY

CASHMERE

LISSA OAK