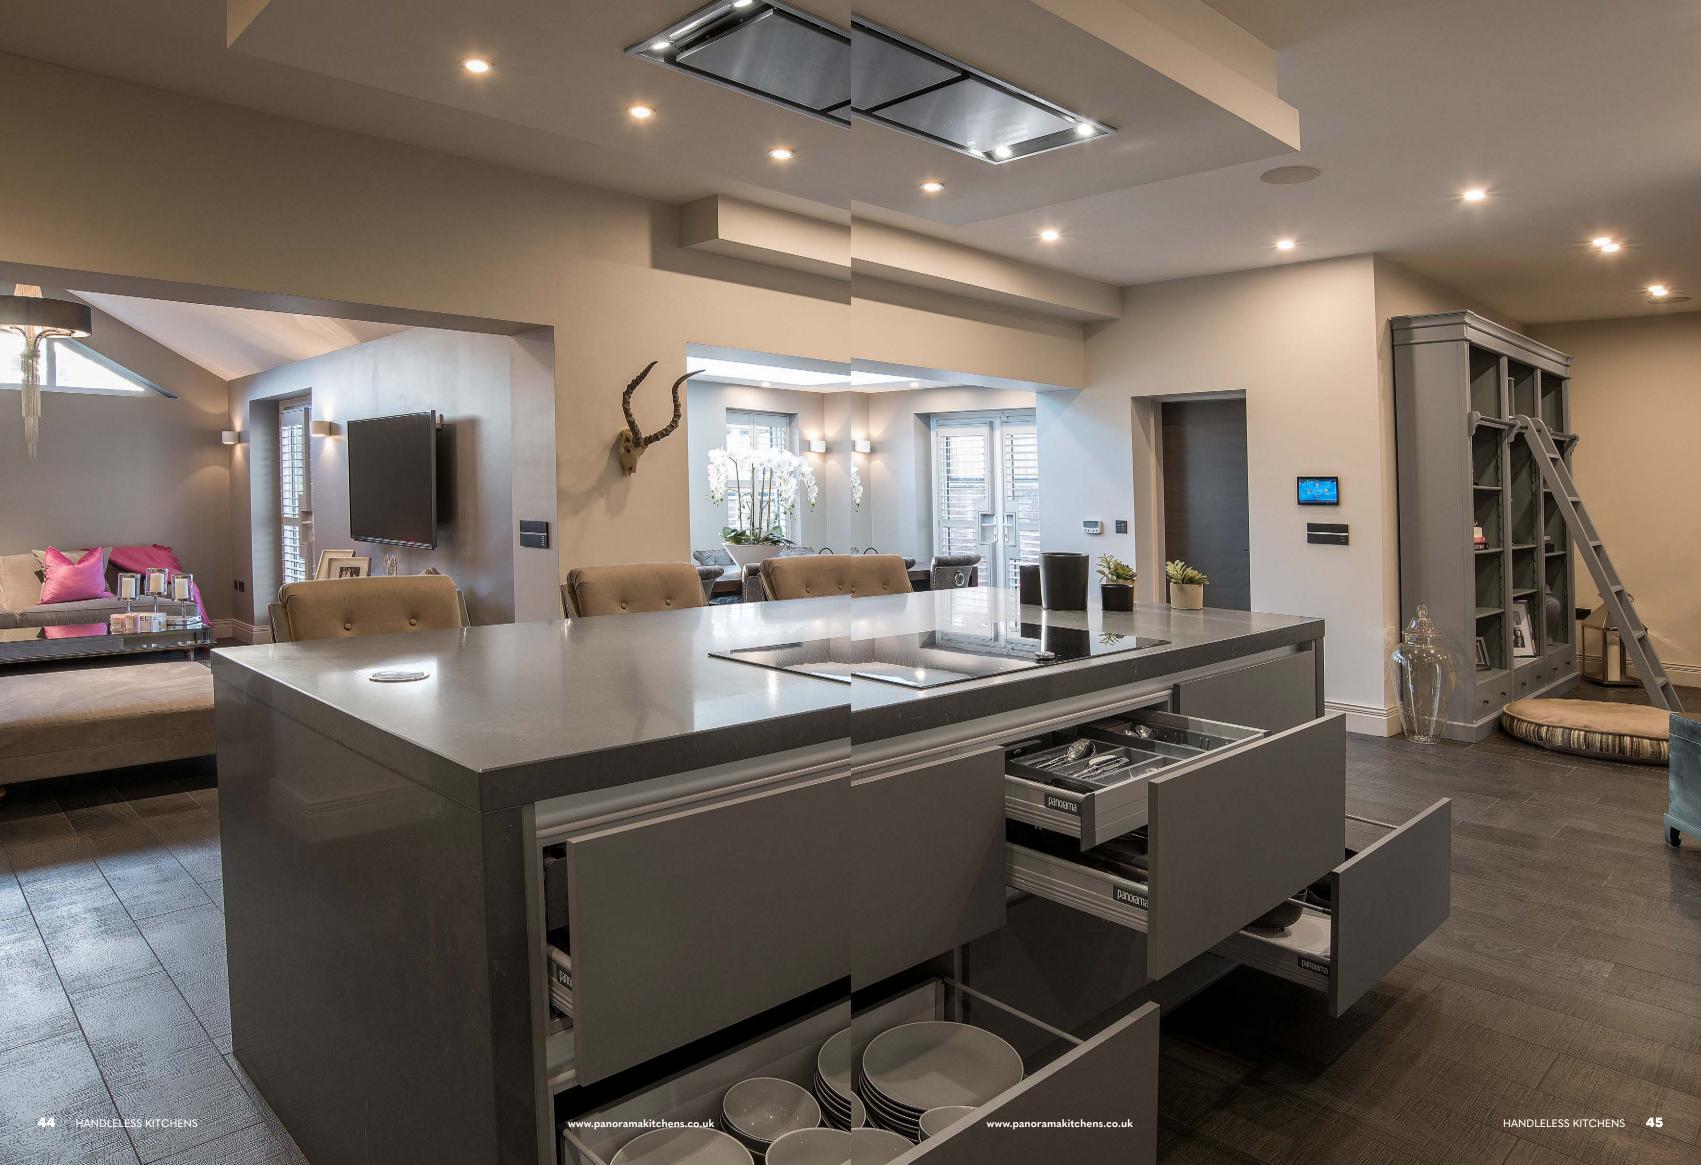

## PREMIUM ACRYLIC AND FAIRWOOD LIGHT GREY AND GREY CRAFT OAK

Seamless walls into which this kitchen is built make way for a large island centre piece. The wood effect doors, handleless design and premium acrylic doors are stunningly complemented by the Corian island centre piece.

DOOR STYLE: PREMIUM ACRYLIC AND FAIRWOOD HANDLELESS DOOR COLOURS: LIGHT GREY AND GREY CRAFT OAK WORKTOP: CORIAN

**48** HANDLELESS KITCHENS