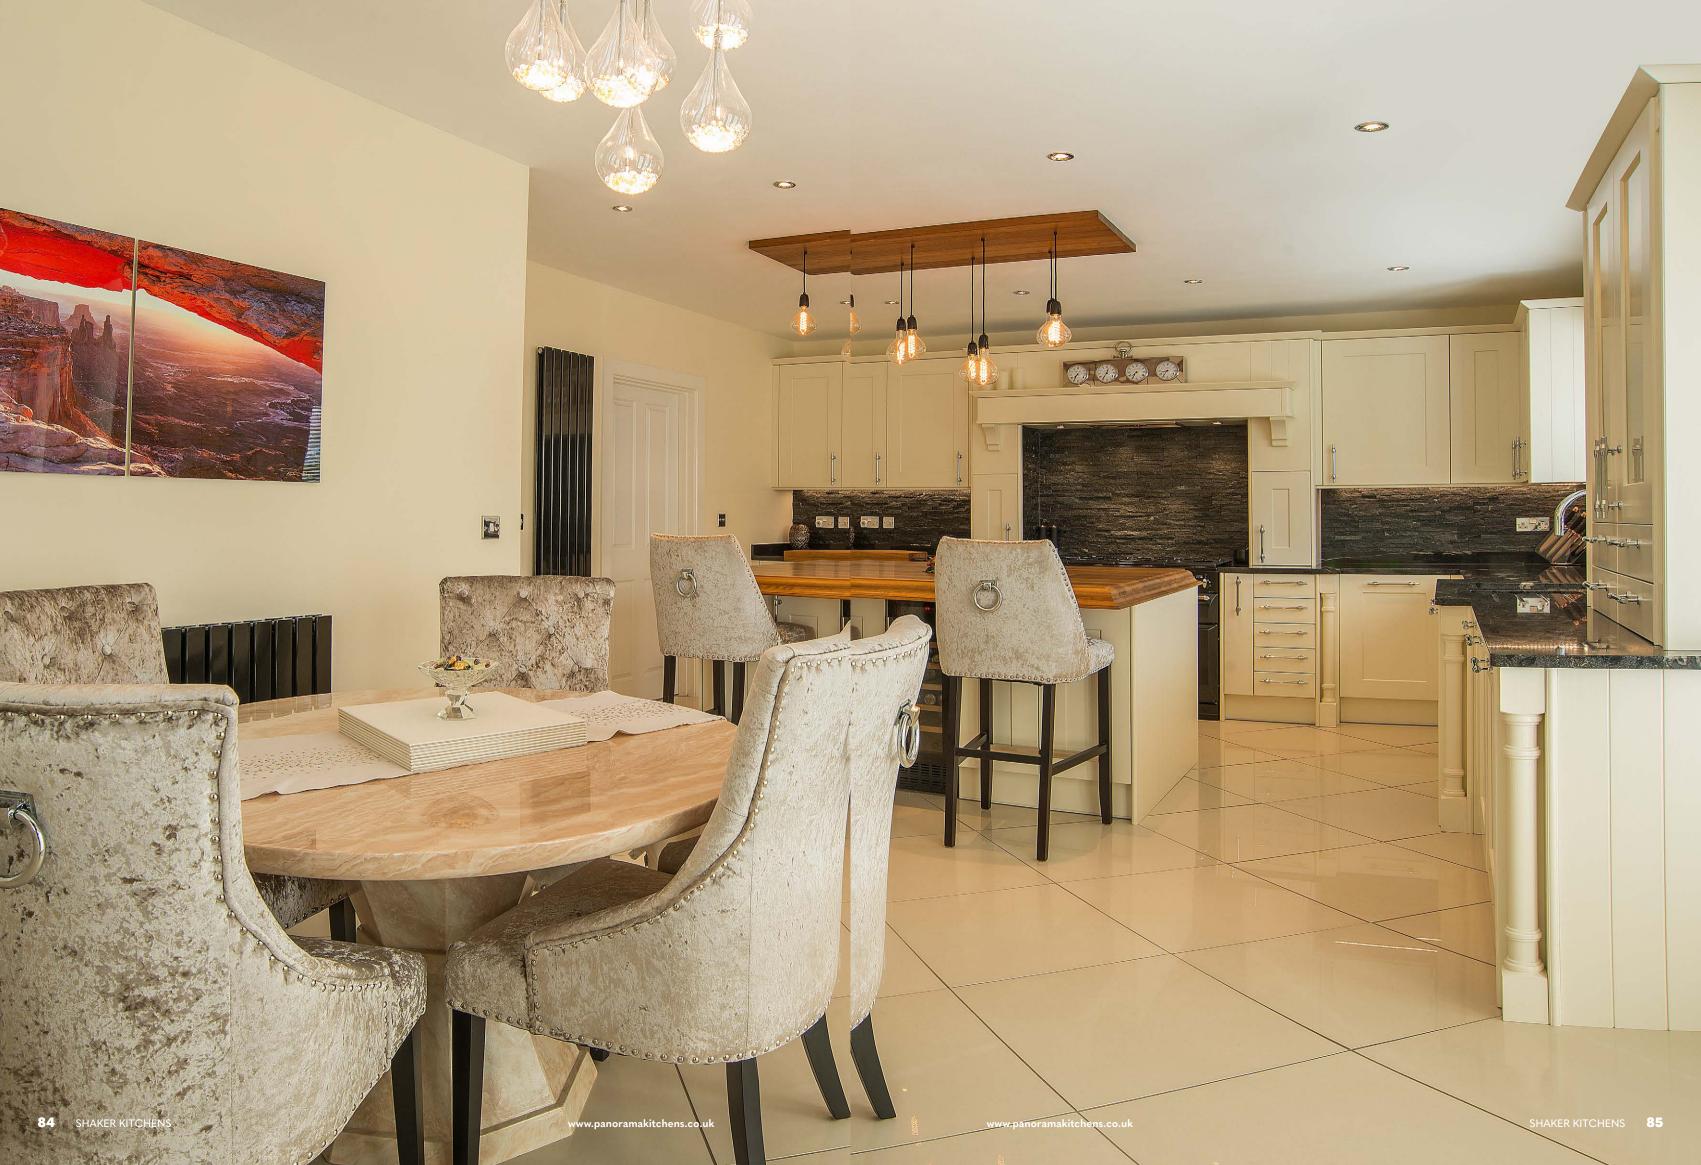

## SHAKER FOREST DARK GREEN & BISCUIT

Forest Dark Green and Biscuit painted shaker timeless, beautifully complemented with white marble quartz. A combination of old and new presenting a perfect finish.

DOOR STYLE: PAINTED SHAKER DOOR COLOURS: FOREST DARK GREEN & BISCUIT WORKTOP: QUARTZ VERONA 20MM HANDLES: H900CH & HC005CH APPLIANCES: AEG SEATING AREA: MADE TO CUSTOMER'S SPECIFICATION