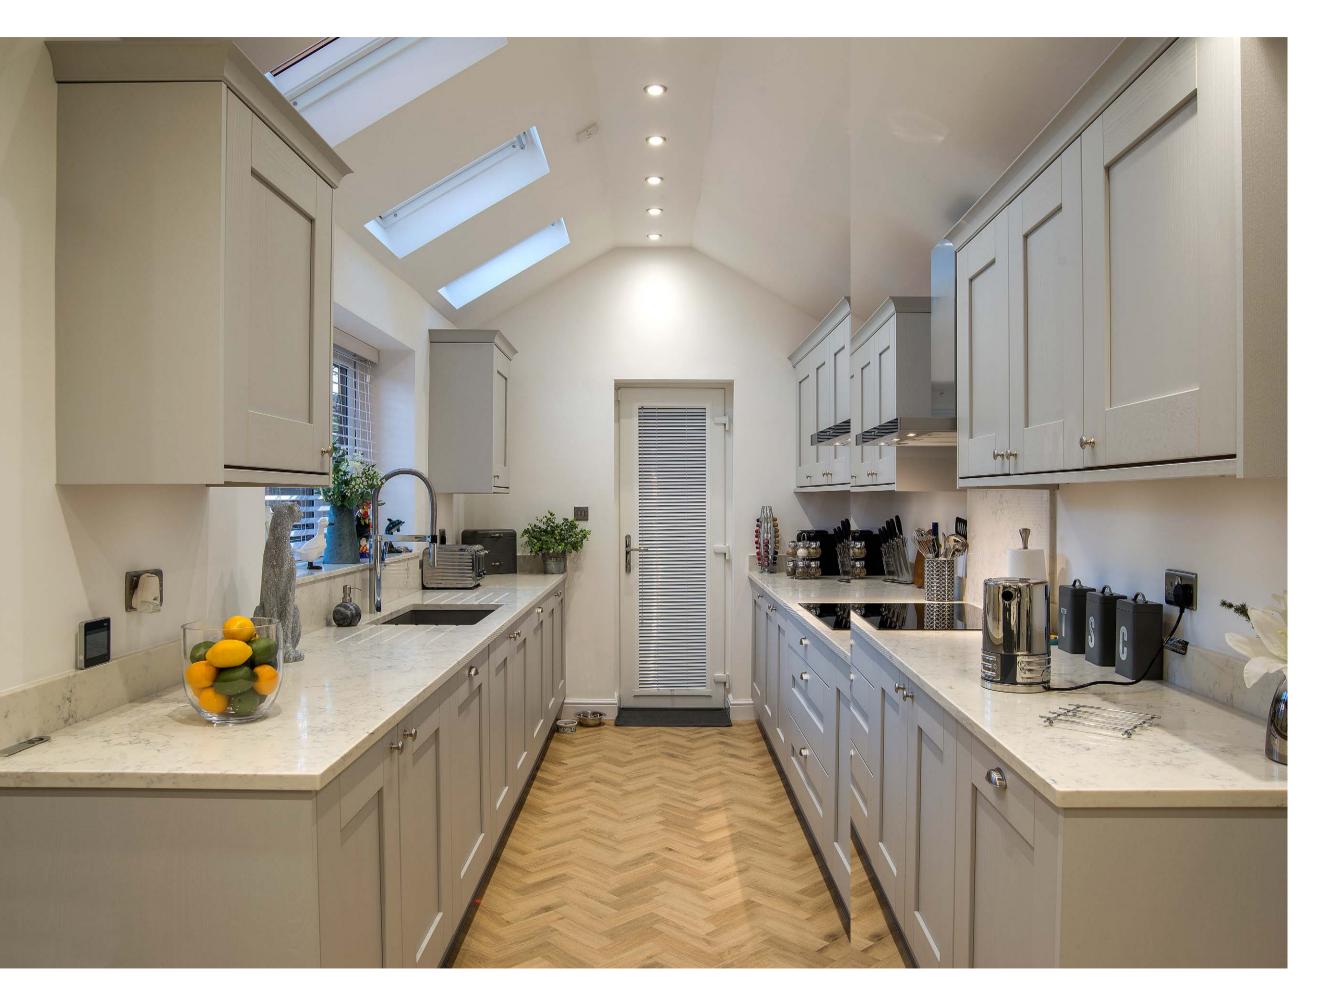

## BUCKINGHAM DUST GREY AND DOVE GREY

A galley kitchen designed to make perfect use of a problematic space. Symmetry and the use of muted tones brings the space to life with shaker and quartz tops at the fore.

DOOR STYLE: BUCKINGHAM SHAKER DOOR COLOURS: DUST GREY AND DOVE GREY WORKTOP: QUARTZ HANDLES: HC900CH & HC905CH