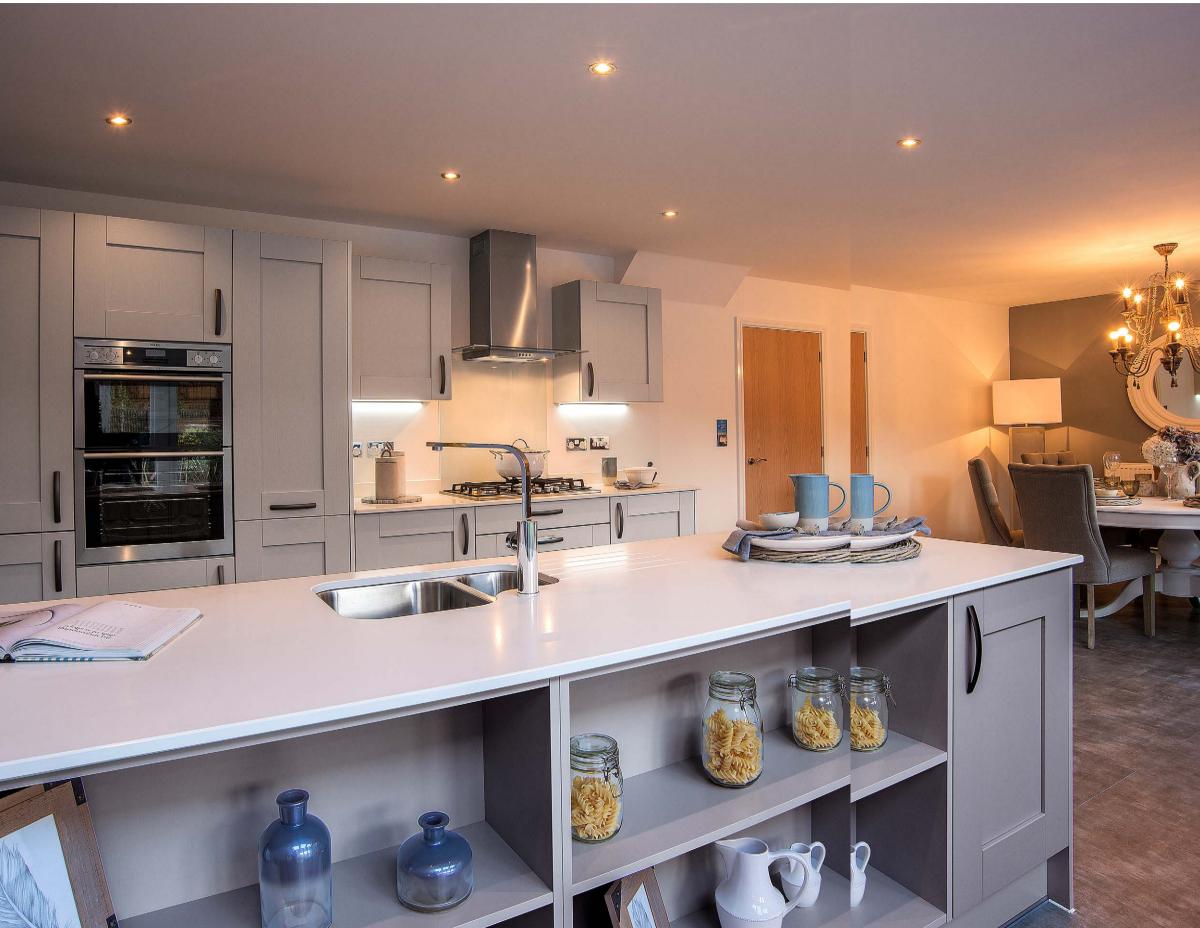

# SHAKER

Timeless, stylish and paying no heed to fashions that come and go. The shaker style of door continues to be a constant

in kitchen design. We supply these in a large selection of colours, in standard vinyl or painted options. BOUGHT A NEW KITCHEN FROM PANORAMA IN JULY. CAN'T PRAISE THEM HIGHLY ENOUGH. FROM START TO FINISH THE CUSTOMER SERVICE WAS SECOND TO NONE. FROM THE DESIGNER TO THE SURVEYOR, THE GUYS AND GIRLS ON THE END OF THE PHONE AND THE KITCHEN FITTERS, EVERYTHING WAS SPOT ON. MY KITCHEN LOOKS AMAZING. I NEVER THOUGHT IT WOULD LOOKS GOOD THANKS AGAIN PANORAMA. AMAZING.