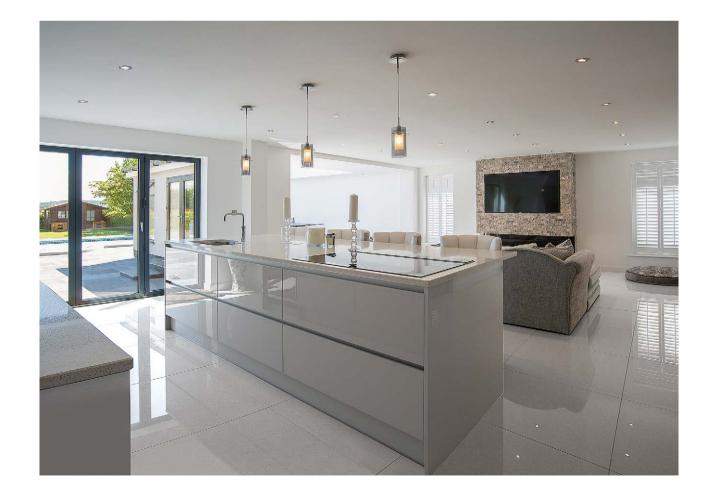

# PREMIUM ACRYLIC LIGHT GREY GLOSS

The very definition of open plan living. The handleless premium acrylic doors and quartz worktop in this kitchen effortlessly combine into the chic elegance of the seating area, with spectacular stone TV and fire features.