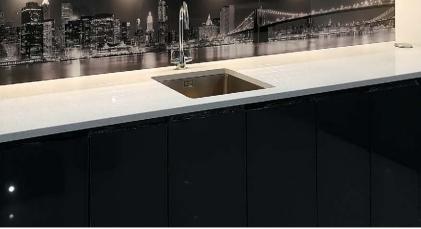

## GLASS SPLASHBACKS

At last a product that always looks stunning, adding value and style to any kitchen. Easy to clean and hygienic, glass splashbacks will complement your kitchen giving it a clean, modern look. The sleek and seamless surface is the ultimate in elegance without visual interruption. We can provide the most unique glass splashbacks tailored to your imagination. Choose from printed, patterned, mirrored or cracked.