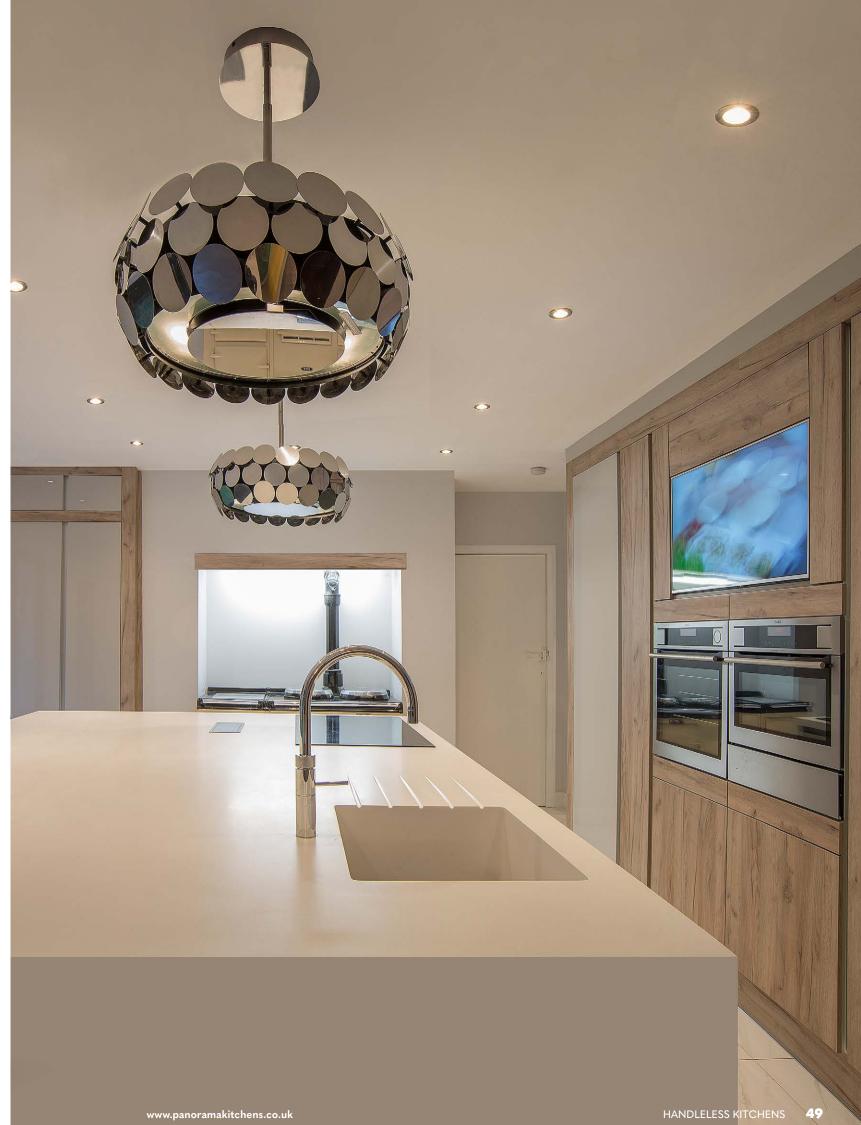

## PREMIUM ACRYLIC AND FAIRWOOD LIGHT GREY AND GREY CRAFT OAK

Seamless walls into which this kitchen is built make way for a large island centre piece. The wood effect doors, handleless design and premium acrylic doors are stunningly complemented by the Corian island centre piece.

DOOR STYLE: PREMIUM ACRYLIC AND FAIRWOOD HANDLELESS DOOR COLOURS: LIGHT GREY AND GREY CRAFT OAK WORKTOP: CORIAN

**48** HANDLELESS KITCHENS