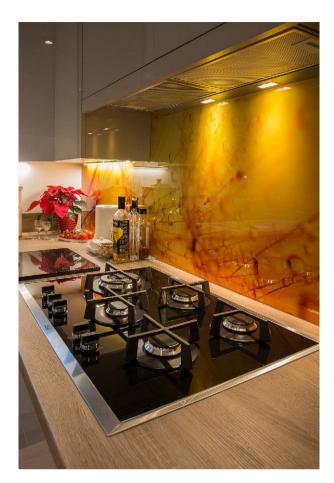

## GLASS SPLASHBACKS

At last a product that always looks stunning, adding value and style to any kitchen. Easy to clean and hygienic, glass splashbacks will complement your kitchen giving it a clean, modern look. The sleek and seamless surface is the ultimate in elegance without visual interruption. We can provide the most unique glass splashbacks tailored to your imagination. Choose from printed, patterned, mirrored or cracked.