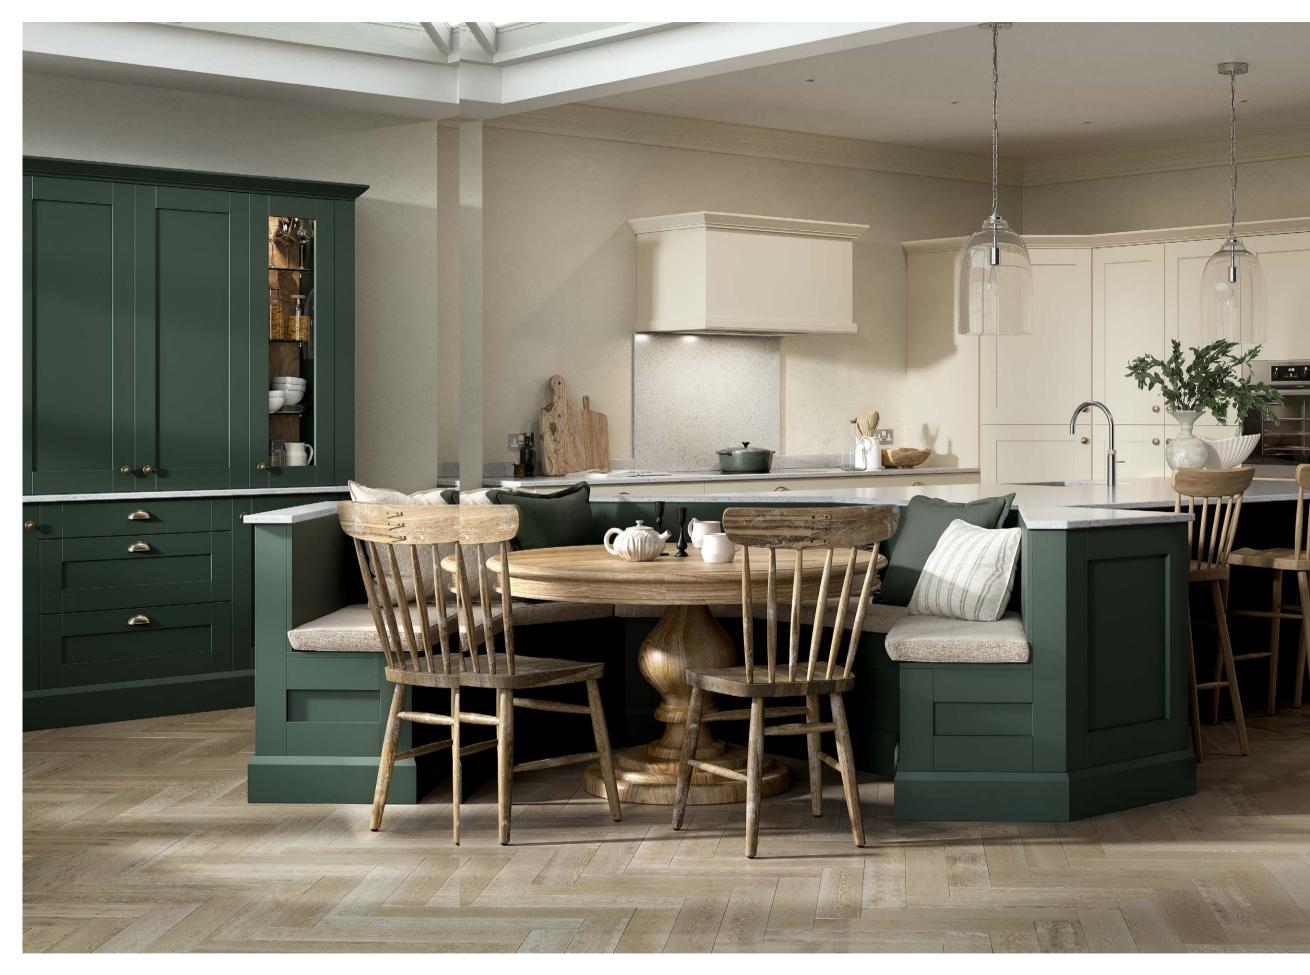

## SHAKER FOREST DARK GREEN & BISCUIT

Forest Dark Green and Biscuit painted shaker timeless, beautifully complemented with white marble quartz. A combination of old and new presenting a perfect finish.

DOOR STYLE: PAINTED SHAKER DOOR COLOURS: FOREST DARK GREEN & BISCUIT WORKTOP: QUARTZ VERONA 20MM HANDLES: H900CH & HC005CH APPLIANCES: AEG SEATING AREA: MADE TO CUSTOMER'S SPECIFICATION