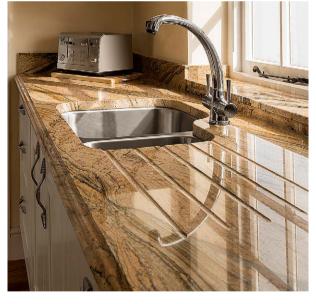

## WORKTOPS

Work surfaces are one of the most important considerations in any kitchen, and provide a very visible finishing touch. We have an extensive range to complement our kitchen furniture, offering the most durable high pressure laminate in the marketplace, with a unique lifetime guarantee against water and steam. Solid timber surfaces provide a more rustic, traditional feel; whilst our range of quartz and granite surfaces provide a contemporary, natural and glamorous finish, and guarantee a real wow factor.

## GRANITE

Granite is a natural stone mined all over the world, and has been millions of years in the making. As a natural product, no two installations are identical and its usage dates back to Egyptian times, when the walls of the pyramids were lined with it. As this is a natural product, there can be significant variation within the same stone.