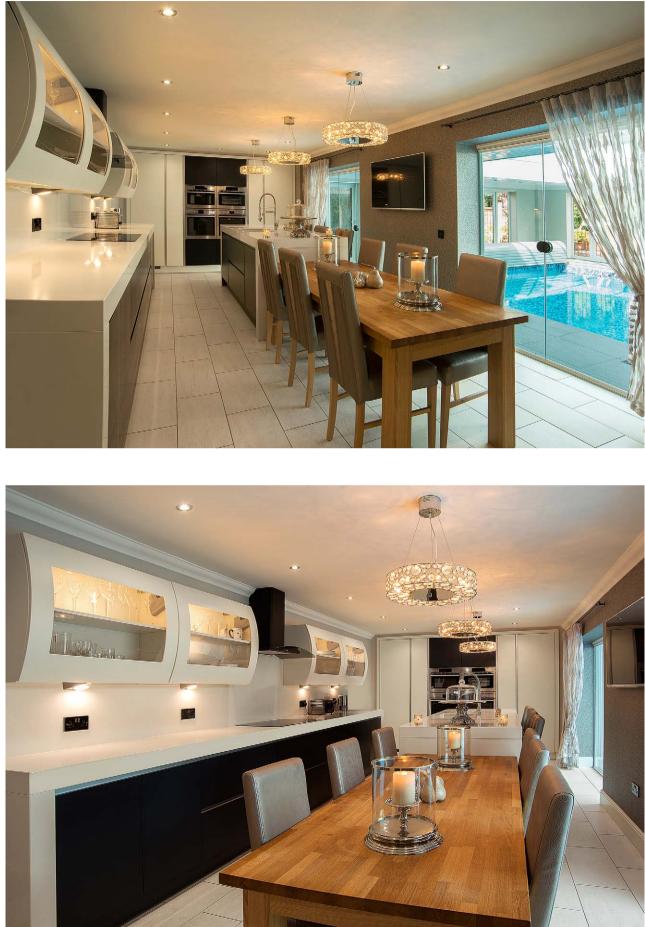

## PREMIUM ACRYLIC AND FAIRWOOD LIGHT GREY AND GREY CRAFT OAK

Seamless walls into which this kitchen is built make way for a large island centre piece. The wood effect doors, handleless design and premium acrylic doors are stunningly complemented by the Corian island centre piece.

DOOR STYLE: PREMIUM ACRYLIC AND FAIRWOOD HANDLELESS DOOR COLOURS: LIGHT GREY AND GREY CRAFT OAK WORKTOP: CORIAN

**48** HANDLELESS KITCHENS