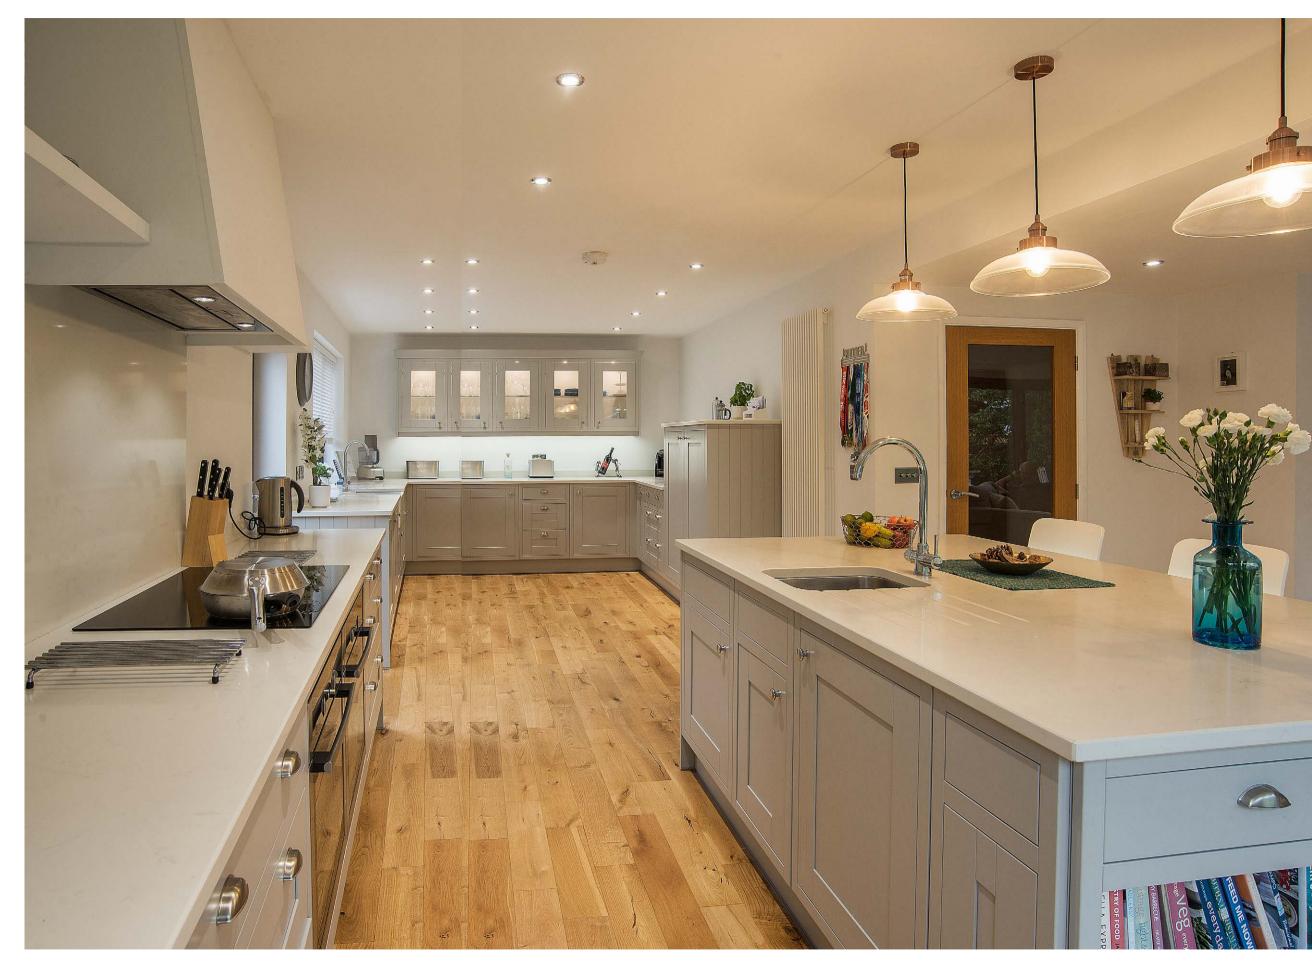

# OUR STORY

Established over 50 years ago, Panorama supply high quality kitchens to retail and trade customers throughout the North West. From initial consultation and design, to manufacture and installation, we guarantee a service that is second to none.

As a leading kitchen designer and manufacturer, with showrooms in Liverpool and Wirral, we are able to create every style of kitchen; from classic and traditional to contemporary and ultra-modern. Whether designing kitchens for a high rise city centre development, leafy suburban family home or a sophisticated urban apartment, we provide premium kitchen designs to suit all lifestyles and budgets.

Your kitchen will be made by our time-served highly skilled team, in our 'state of the art' Liverpool factory. Manufacturing 100% of our carcasses and almost 90% of our doors; our painted door ranges are hand-painted to perfection.