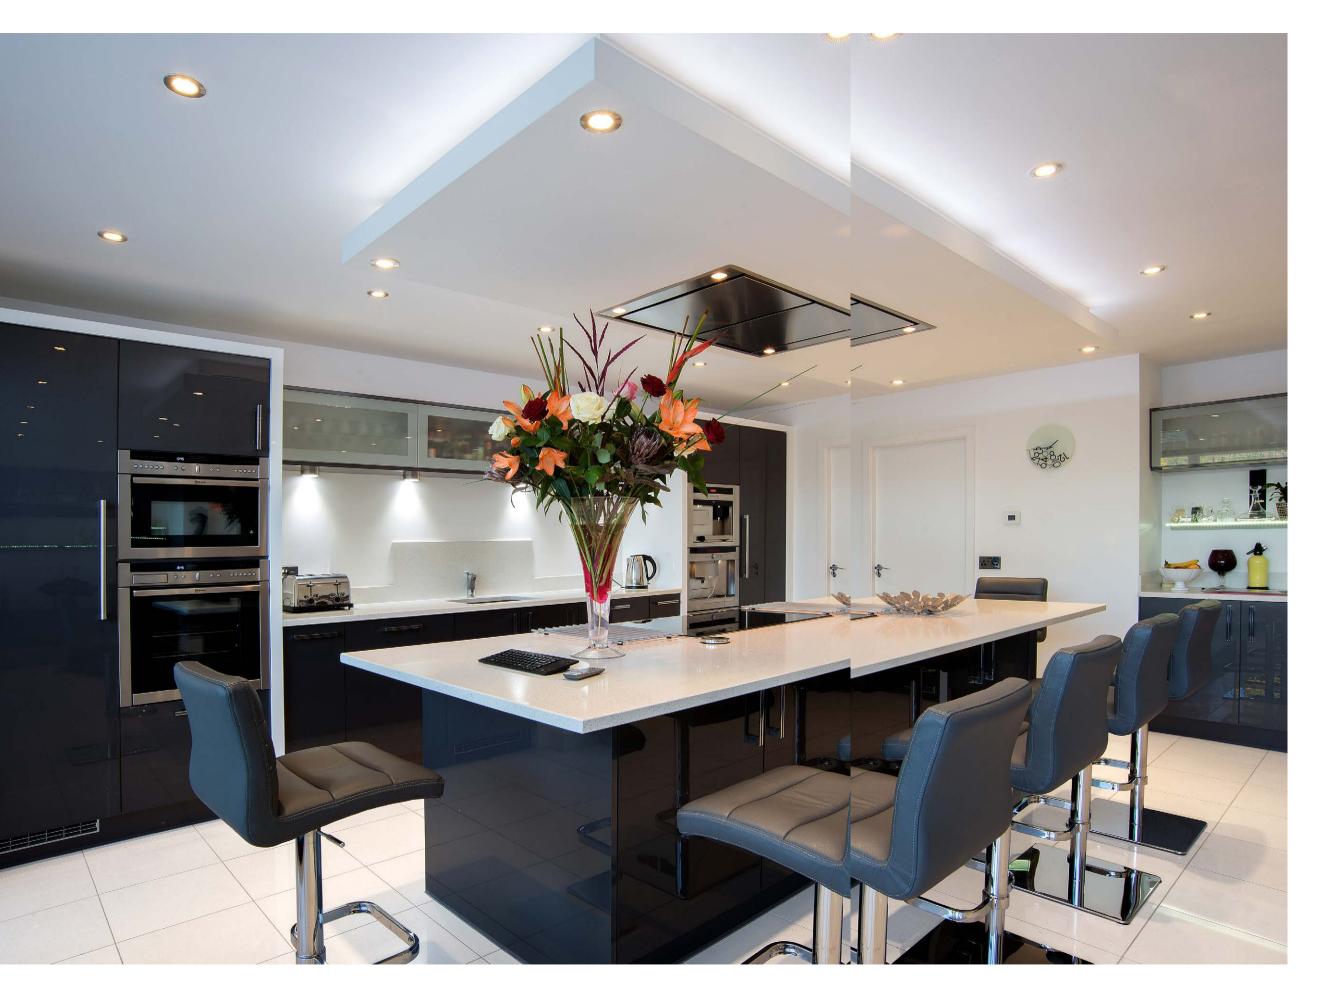

# LIGHT GREY AND GREY CRAFT OAK

Grey Craft Oak surrounds bring to life the grey acrylic handleless doors. The addition of a inset quartz top into the island Corian top and a ceiling extraction feature make this very much a statement kitchen.

DOOR STYLE: PREMIUM ACRYLIC & FAIRWOOD HANDLELESS DOOR COLOURS: LIGHT GREY AND GREY CRAFT OAK WORKTOP: CORIAN