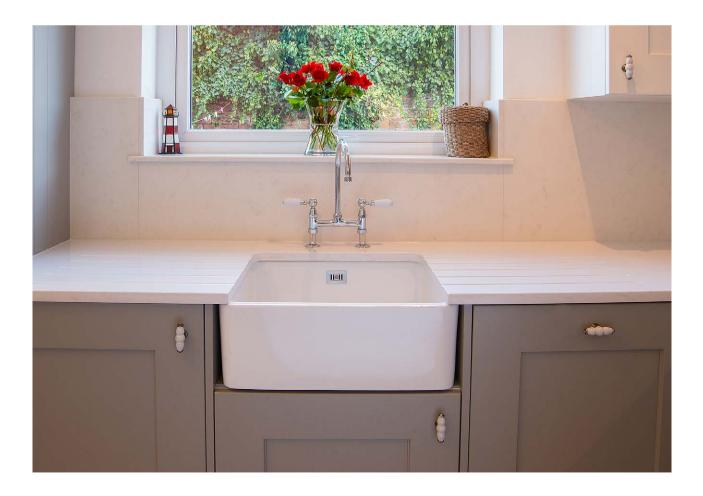

## **IN-FRAME DOVE GREY**

In-Frame, the very personification of simplicity and grace within a kitchen environment. Traditional lighting is complemented by traditional flooring, the choice of handles reflect a bygone era, but the kitchen choice is very much here and now.