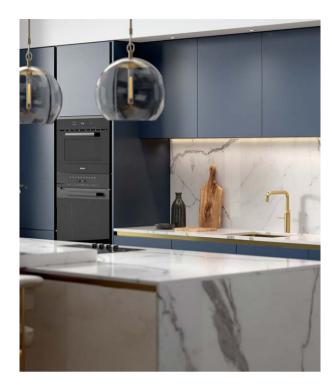

## PREMIUM ACRYLIC INDIGO BLUE

Premium acrylic indigo blue with classic open shelving and a large peninsular, ideal for preparing and presenting a meal for many.

DOOR STYLE: PREMIUM ACRYLIC DOOR COLOURS: SUPER MATT INDIGO BLUE WORKTOP: QUARTZ VERONA 30MM APPLIANCES: MIELE HANDLES: BRUSHED BRASS