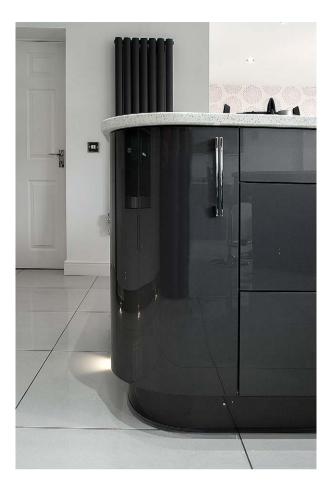

## PREMIUM ACRYLIC GREY METALLIC AND LIGHT GREY

The very latest in kitchen design has this wonderfully curved creation being nothing but a delight to the eye. Grey metallic premium acrylic doors and off white quartz work surfaces give a feeling of perpetual motion within the kitchen space.

DOOR STYLE: PREMIUM ACRYLIC DOOR COLOURS: GREY METALLIC AND LIGHT GREY WORKTOP: QUARTZ HANDLES: 412