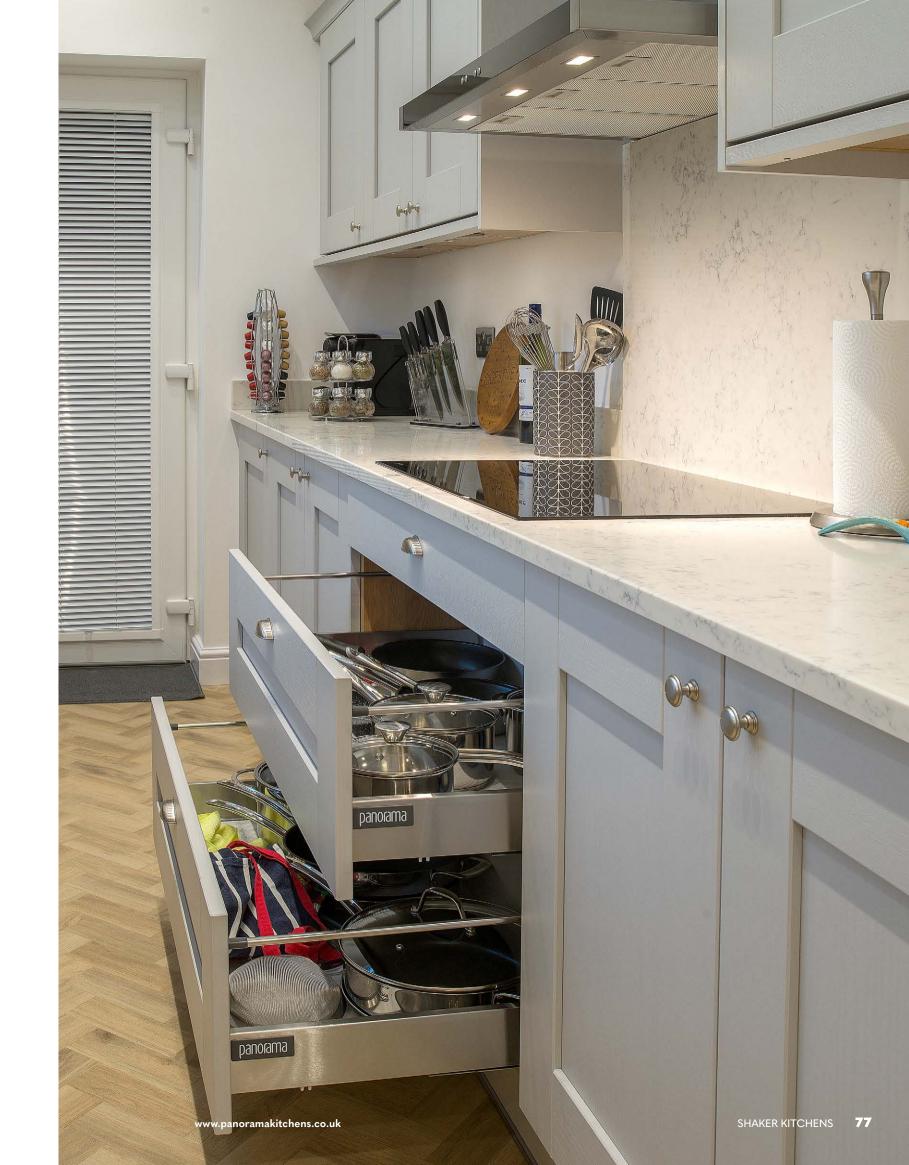

## SHAKER DUST GREY & WHITE

Classic painted shaker with quartz worktop, tongue and groove features but with a hint of contemporary by the use of the two tone colours. Beautiful flooring lights up the design concept.

DOOR STYLE: PAINTED SHAKER DOOR COLOURS: DUST GREY & WHITE WORKTOP: QUARTZ HANDLES: 710 & 711

www.panoramakitchens.co.uk