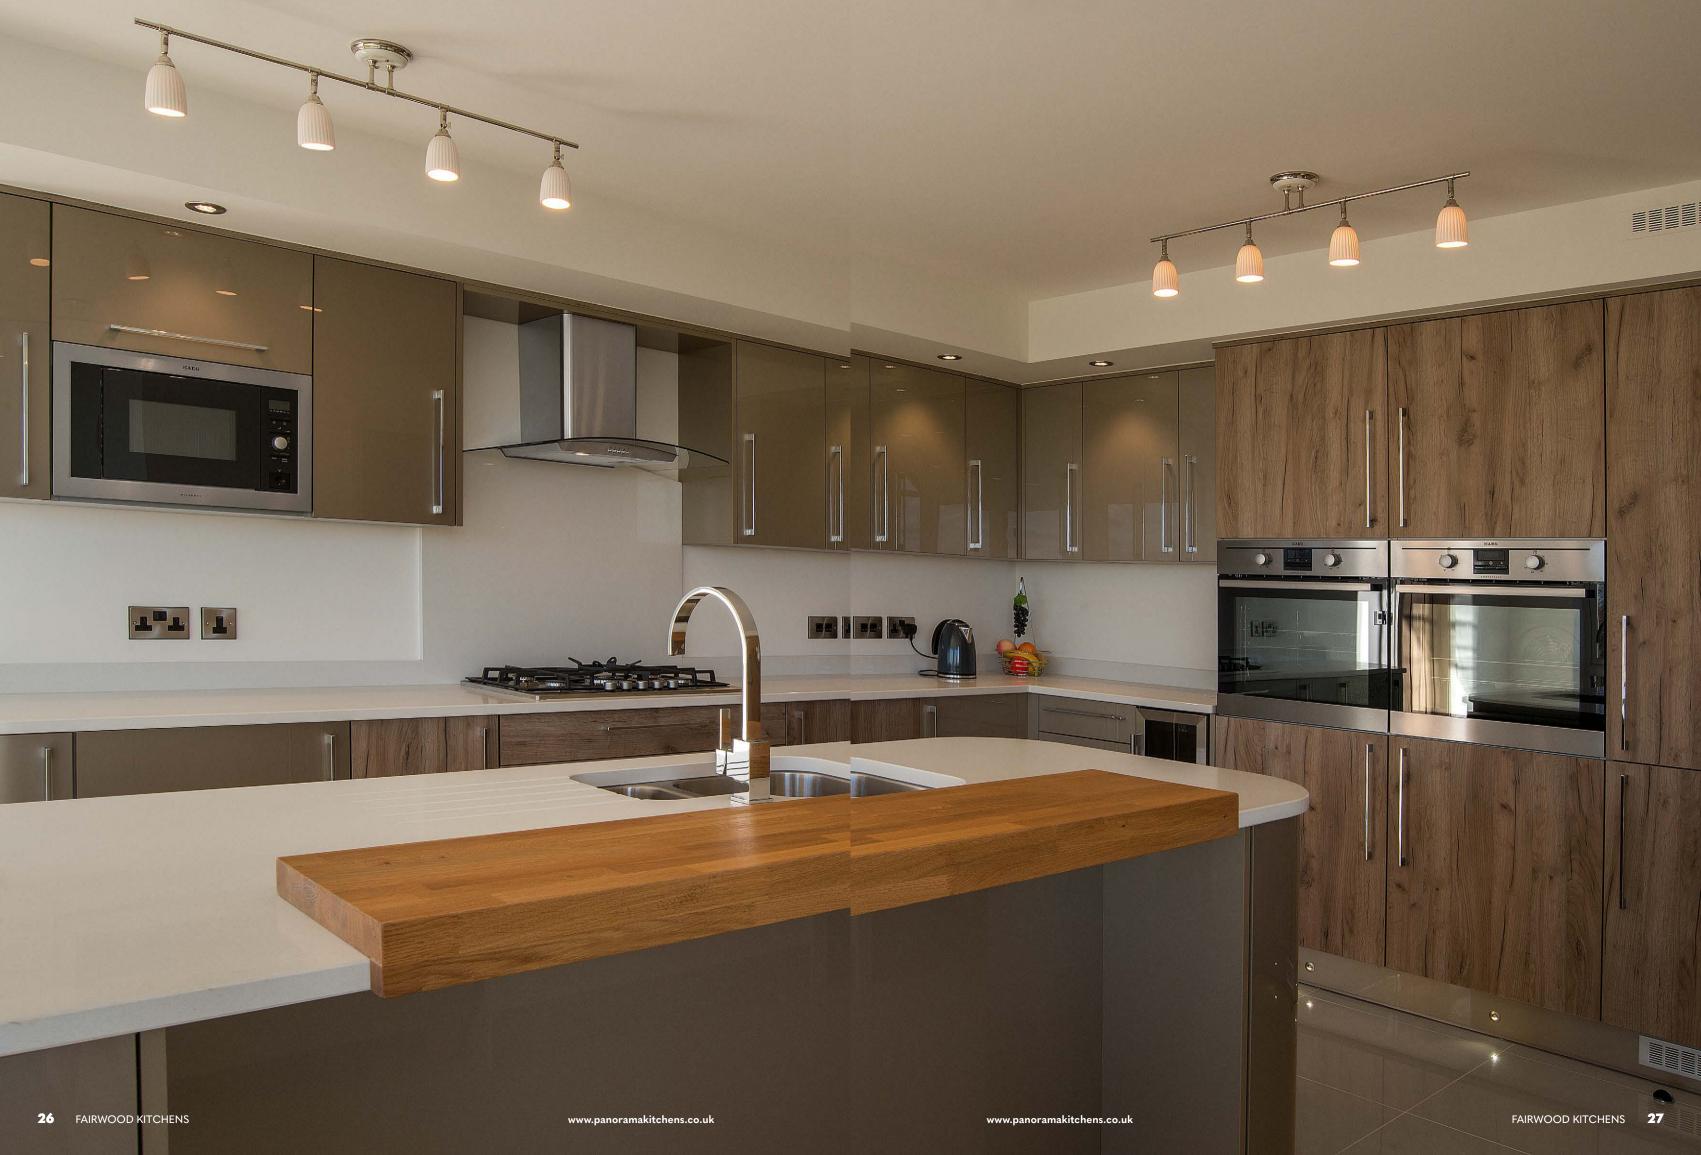

# LIGHT GREY AND GREY CRAFT OAK

Grey Craft Oak surrounds bring to life the grey acrylic handleless doors. The addition of a inset quartz top into the island Corian top and a ceiling extraction feature make this very much a statement kitchen.

DOOR STYLE: PREMIUM ACRYLIC & FAIRWOOD HANDLELESS DOOR COLOURS: LIGHT GREY AND GREY CRAFT OAK WORKTOP: CORIAN