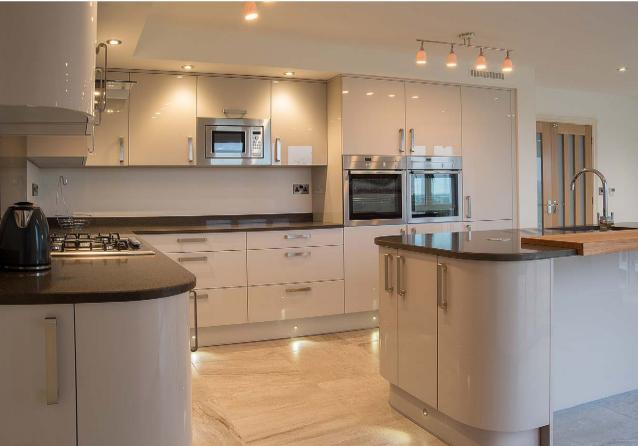

# CURVED

Curves in Premium Acrylic, curves in Acrylic Supermatt, and curves in timber.

Curves are a recent introduction to kitchen design, and we lead the way, with the most comprehensive range of curved units available in the marketplace. AFTER BUYING OUR KITCHEN FROM PANORAMA, WE WOULD NEVER GO ANYWHERE ELSE. FANTASTIC QUALITY AND CHOICE. THE CUSTOMER SERVICE TEAM WERE GREAT. EVERYTHING WAS DELIVERED AND FITTED EXACTLY WHEN THEY SAID IT WOULD BE. THE WHOLE TEAM WENT OUT OF THEIR WAY TO MAKE THE KITCHEN EVERYTHING WE WANTED. NOTHING WAS TOO MUCH TROUBLE. WOULD DEFINITELY RECOMMEND.