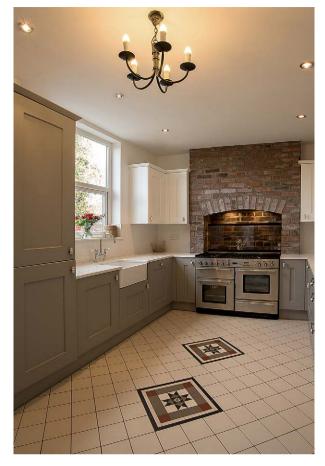

## **IN-FRAME DOVE GREY**

In-Frame, the very personification of simplicity and grace within a kitchen environment. Traditional lighting is complemented by traditional flooring, the choice of handles reflect a bygone era, but the kitchen choice is very much here and now.