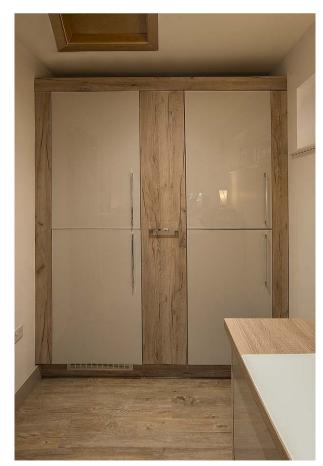

## PREMIUM ACRYLIC AND FAIRWOOD LIGHT GREY AND GREY CRAFT OAK

Seamless walls into which this kitchen is built make way for a large island centre piece. The wood effect doors, handleless design and premium acrylic doors are stunningly complemented by the Corian island centre piece.

DOOR STYLE: PREMIUM ACRYLIC AND FAIRWOOD HANDLELESS DOOR COLOURS: LIGHT GREY AND GREY CRAFT OAK WORKTOP: CORIAN

**48** HANDLELESS KITCHENS