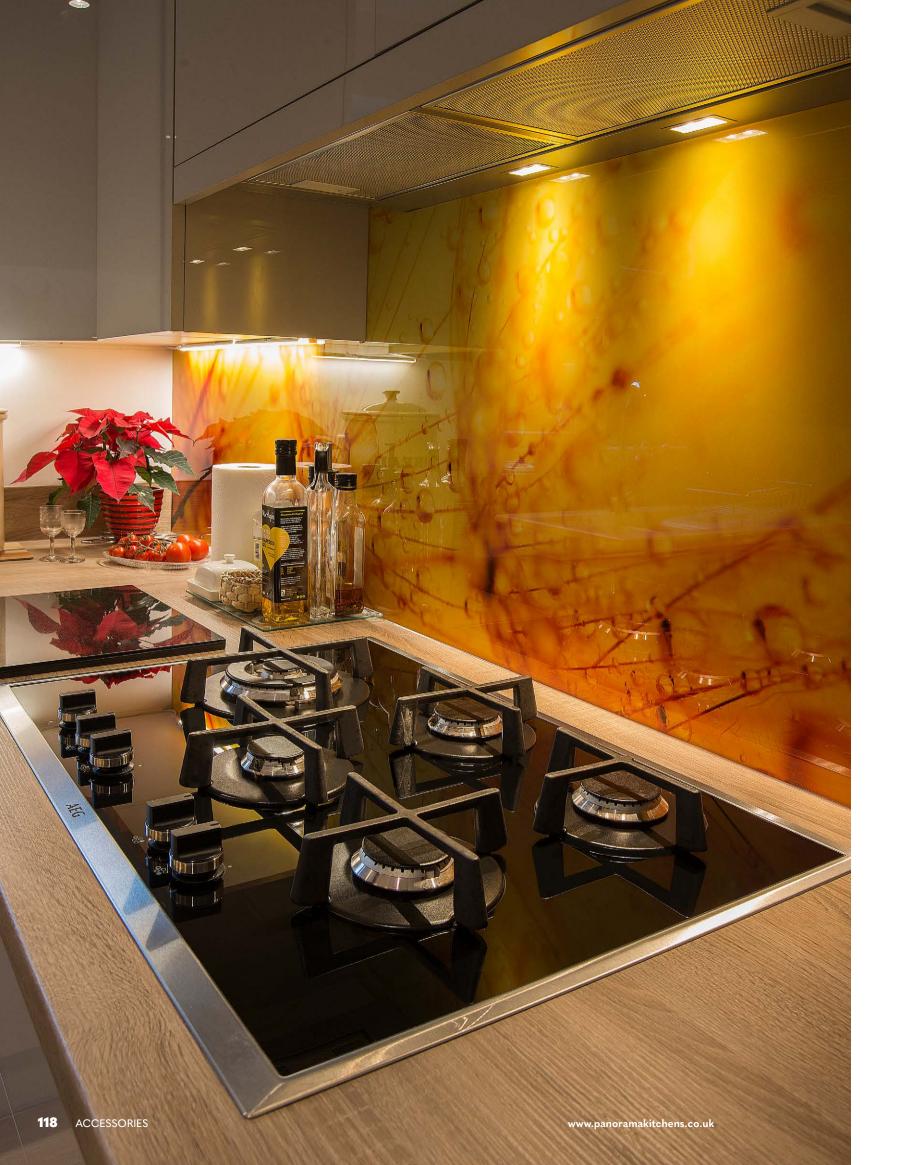

## GLASS SPLASHBACKS

At last a product that always looks stunning, adding value and style to any kitchen. Easy to clean and hygienic, glass splashbacks will complement your kitchen giving it a clean, modern look. The sleek and seamless surface is the ultimate in elegance without visual interruption. We can provide the most unique glass splashbacks tailored to your imagination. Choose from printed, patterned, mirrored or cracked.