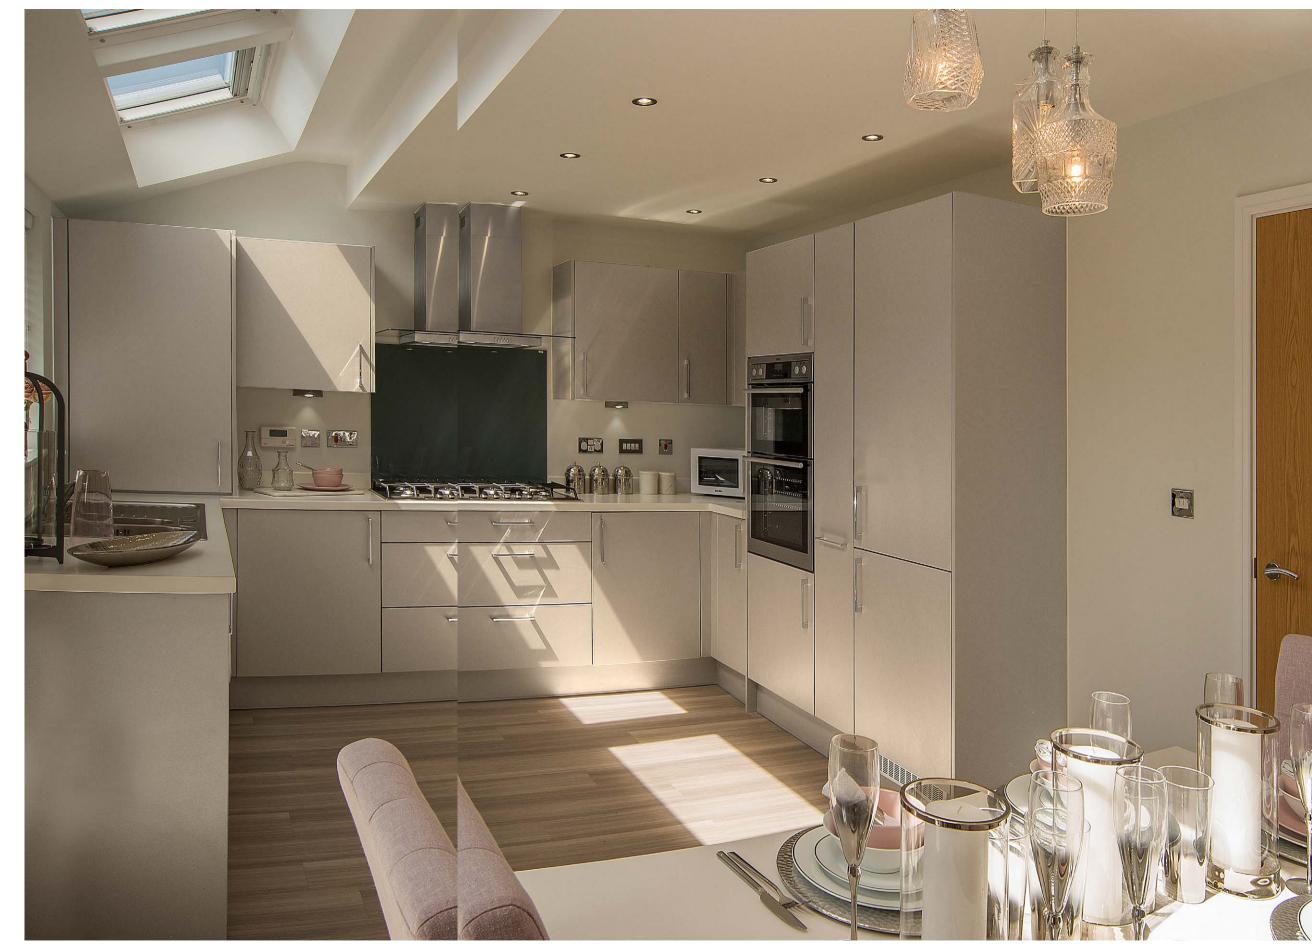

## WHITE CRAFT OAK

Fairwood white craft oak doors framed in the same material with white Duropal laminated worktops make this the lightest of rooms which welcomes any guest.

DOOR STYLE: FAIRWOOD DOOR COLOURS: WHITE CRAFT OAK WORKTOP: DUROPAL LAMINATE HANDLES: HC003

## **CASHMERE MATT**

Functionality within an open space, allowing ease of working and including units to cover a boiler. This door, available in many colour ways, tones perfectly into chosen decor.

DOOR STYLE: FAIRWOOD DOOR COLOURS: CASHMERE MATT WORKTOP: DUROPAL LAMINATE HANDLES: HC200

# **CASHMERE GLOSS**

Gloss doors with wood effect worktop and floor provide functionality and space for this most contemporary of kitchens.

DOOR STYLE: FAIRWOOD DOOR COLOURS: CASHMERE GLOSS WORKTOP: DUROPAL LAMINATE HANDLES: HC003