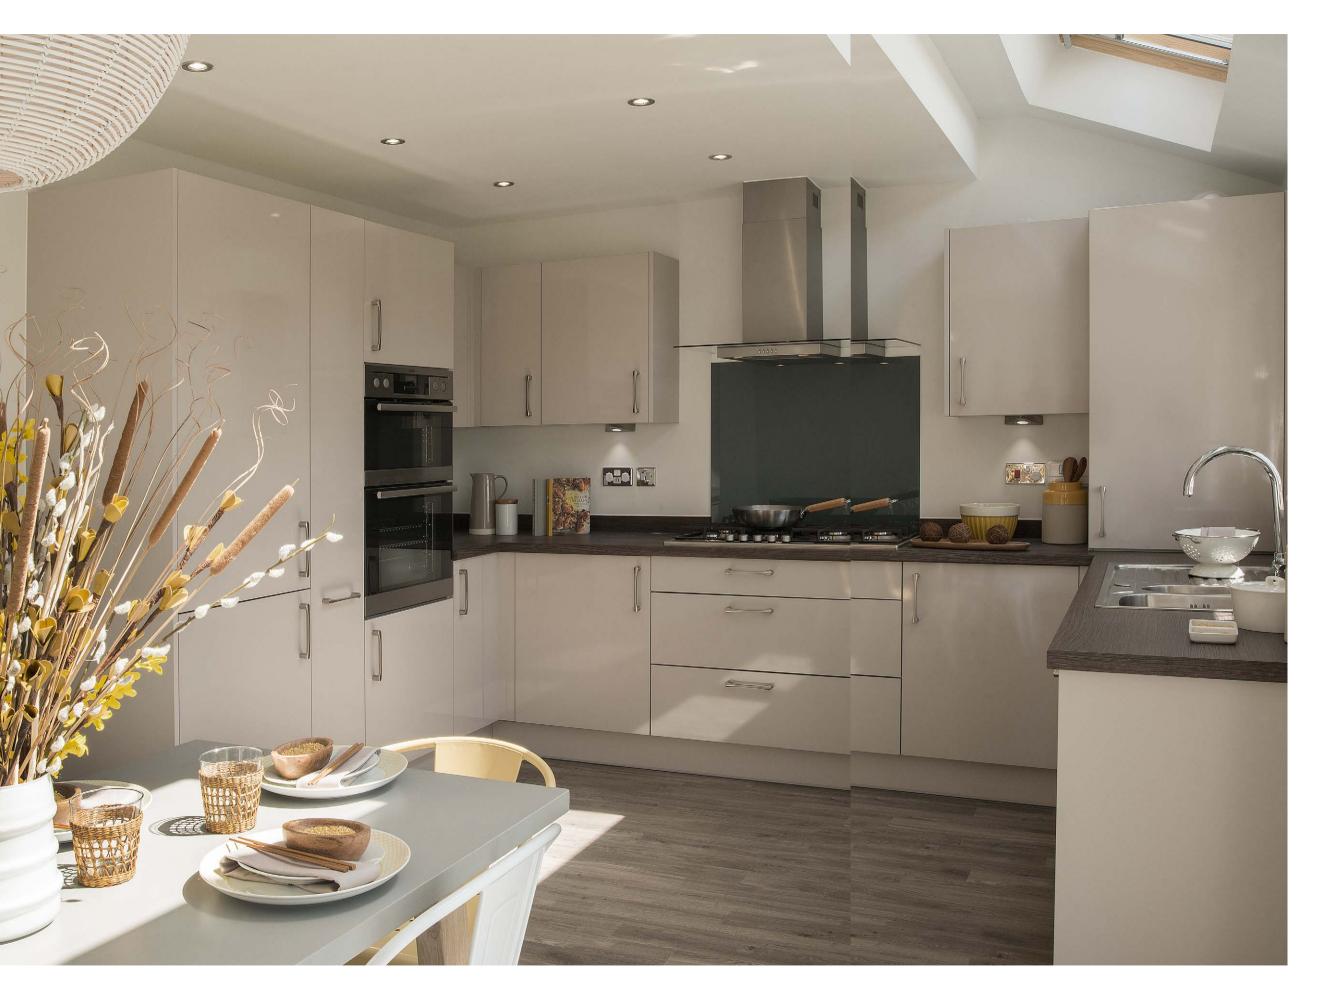

## WHITE CRAFT OAK

Fairwood white craft oak doors framed in the same material with white Duropal laminated worktops make this the lightest of rooms which welcomes any guest.

DOOR STYLE: FAIRWOOD DOOR COLOURS: WHITE CRAFT OAK WORKTOP: DUROPAL LAMINATE HANDLES: HC003

## **CASHMERE MATT**

Functionality within an open space, allowing ease of working and including units to cover a boiler. This door, available in many colour ways, tones perfectly into chosen decor.

DOOR STYLE: FAIRWOOD DOOR COLOURS: CASHMERE MATT WORKTOP: DUROPAL LAMINATE HANDLES: HC200

# **CASHMERE GLOSS**

Gloss doors with wood effect worktop and floor provide functionality and space for this most contemporary of kitchens.

DOOR STYLE: FAIRWOOD DOOR COLOURS: CASHMERE GLOSS WORKTOP: DUROPAL LAMINATE HANDLES: HC003