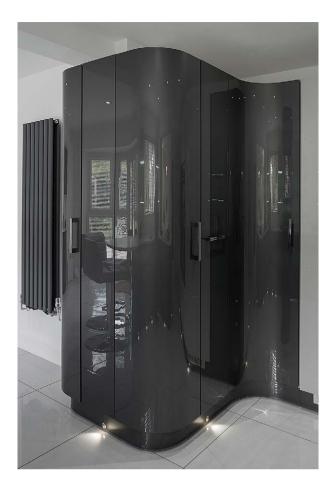

# CURVED

Curves in Premium Acrylic, curves in Acrylic Supermatt, and curves in timber.

Curves are a recent introduction to kitchen design, and we lead the way, with the most comprehensive range of curved units available in the marketplace. AFTER BUYING OUR KITCHEN FROM PANORAMA, WE WOULD NEVER GO ANYWHERE ELSE. FANTASTIC QUALITY AND CHOICE. THE CUSTOMER SERVICE TEAM WERE GREAT. EVERYTHING WAS DELIVERED AND FITTED EXACTLY WHEN THEY SAID IT WOULD BE. THE WHOLE TEAM WENT OUT OF THEIR WAY TO MAKE THE KITCHEN EVERYTHING WE WANTED. NOTHING WAS TOO MUCH TROUBLE. WOULD DEFINITELY RECOMMEND.

## PREMIUM ACRYLIC GREY METALLIC AND LIGHT GREY

The very latest in kitchen design has this wonderfully curved creation being nothing but a delight to the eye. Grey metallic premium acrylic doors and off white quartz work surfaces give a feeling of perpetual motion within the kitchen space.

DOOR STYLE: PREMIUM ACRYLIC DOOR COLOURS: GREY METALLIC AND LIGHT GREY WORKTOP: QUARTZ HANDLES: 412