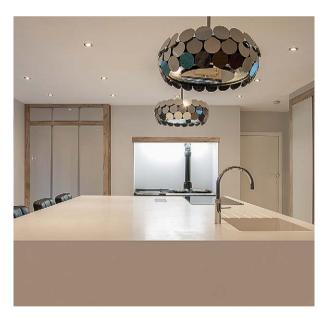

## PREMIUM ACRYLIC INDIGO BLUE

Premium acrylic indigo blue with classic open shelving and a large peninsular, ideal for preparing and presenting a meal for many.

DOOR STYLE: PREMIUM ACRYLIC DOOR COLOURS: SUPER MATT INDIGO BLUE WORKTOP: QUARTZ VERONA 30MM APPLIANCES: MIELE HANDLES: BRUSHED BRASS