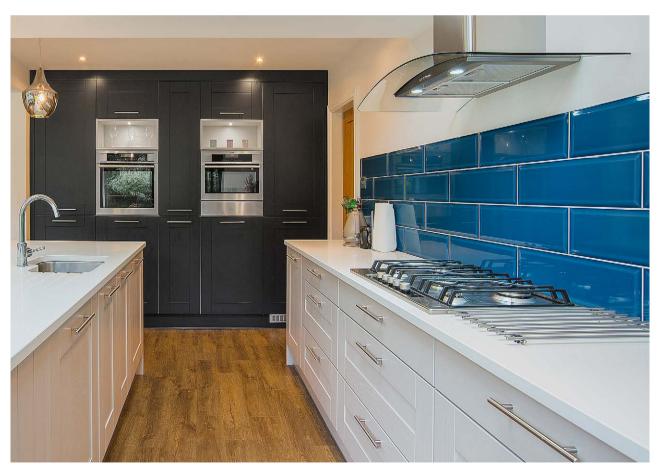

## WHITE CRAFT OAK

Fairwood white craft oak doors framed in the same material with white Duropal laminated worktops make this the lightest of rooms which welcomes any guest.

DOOR STYLE: FAIRWOOD DOOR COLOURS: WHITE CRAFT OAK WORKTOP: DUROPAL LAMINATE HANDLES: HC003

## **CASHMERE MATT**

Functionality within an open space, allowing ease of working and including units to cover a boiler. This door, available in many colour ways, tones perfectly into chosen decor.

DOOR STYLE: FAIRWOOD DOOR COLOURS: CASHMERE MATT WORKTOP: DUROPAL LAMINATE HANDLES: HC200

# **CASHMERE GLOSS**

Gloss doors with wood effect worktop and floor provide functionality and space for this most contemporary of kitchens.

DOOR STYLE: FAIRWOOD DOOR COLOURS: CASHMERE GLOSS WORKTOP: DUROPAL LAMINATE HANDLES: HC003