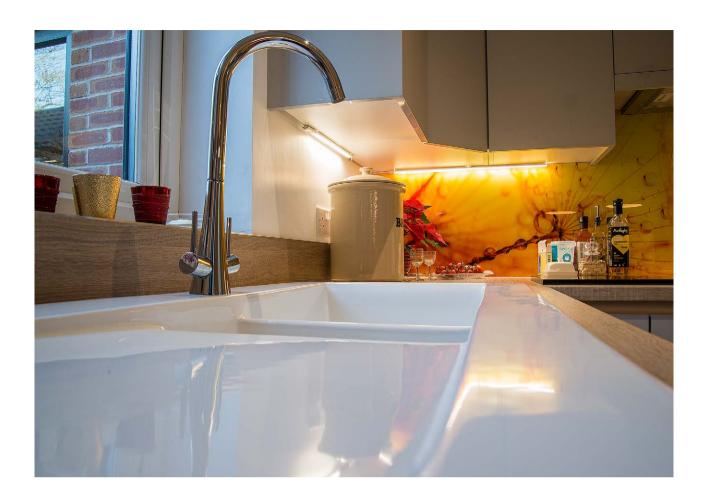

## **QUOOKER: A TRUE REVOLUTION**

The new kitchen must-have. Quooker: The tap that immediately dispenses boiling water. Tap on the worktop, tank underneath. A 100% Dutch invention taking over the world.

You can choose between a separate boiling water tap with accompanying mixer tap, or the Quooker "Flex" or "Fusion": a single tap for hot, cold and boiling water. Ultra-safe, super-efficient and available in eight tap designs and three finishes.

With a Quooker in your home, you always have instant access to 100 degree boiling water. No more filling the kettle or a pan with water and waiting—just 100°C boiling water from the tap within a second. Perfect if you want to make a cup of tea, cook pasta, blanch vegetables, rinse that greasy oven dish or even prepare a baby's bottle.