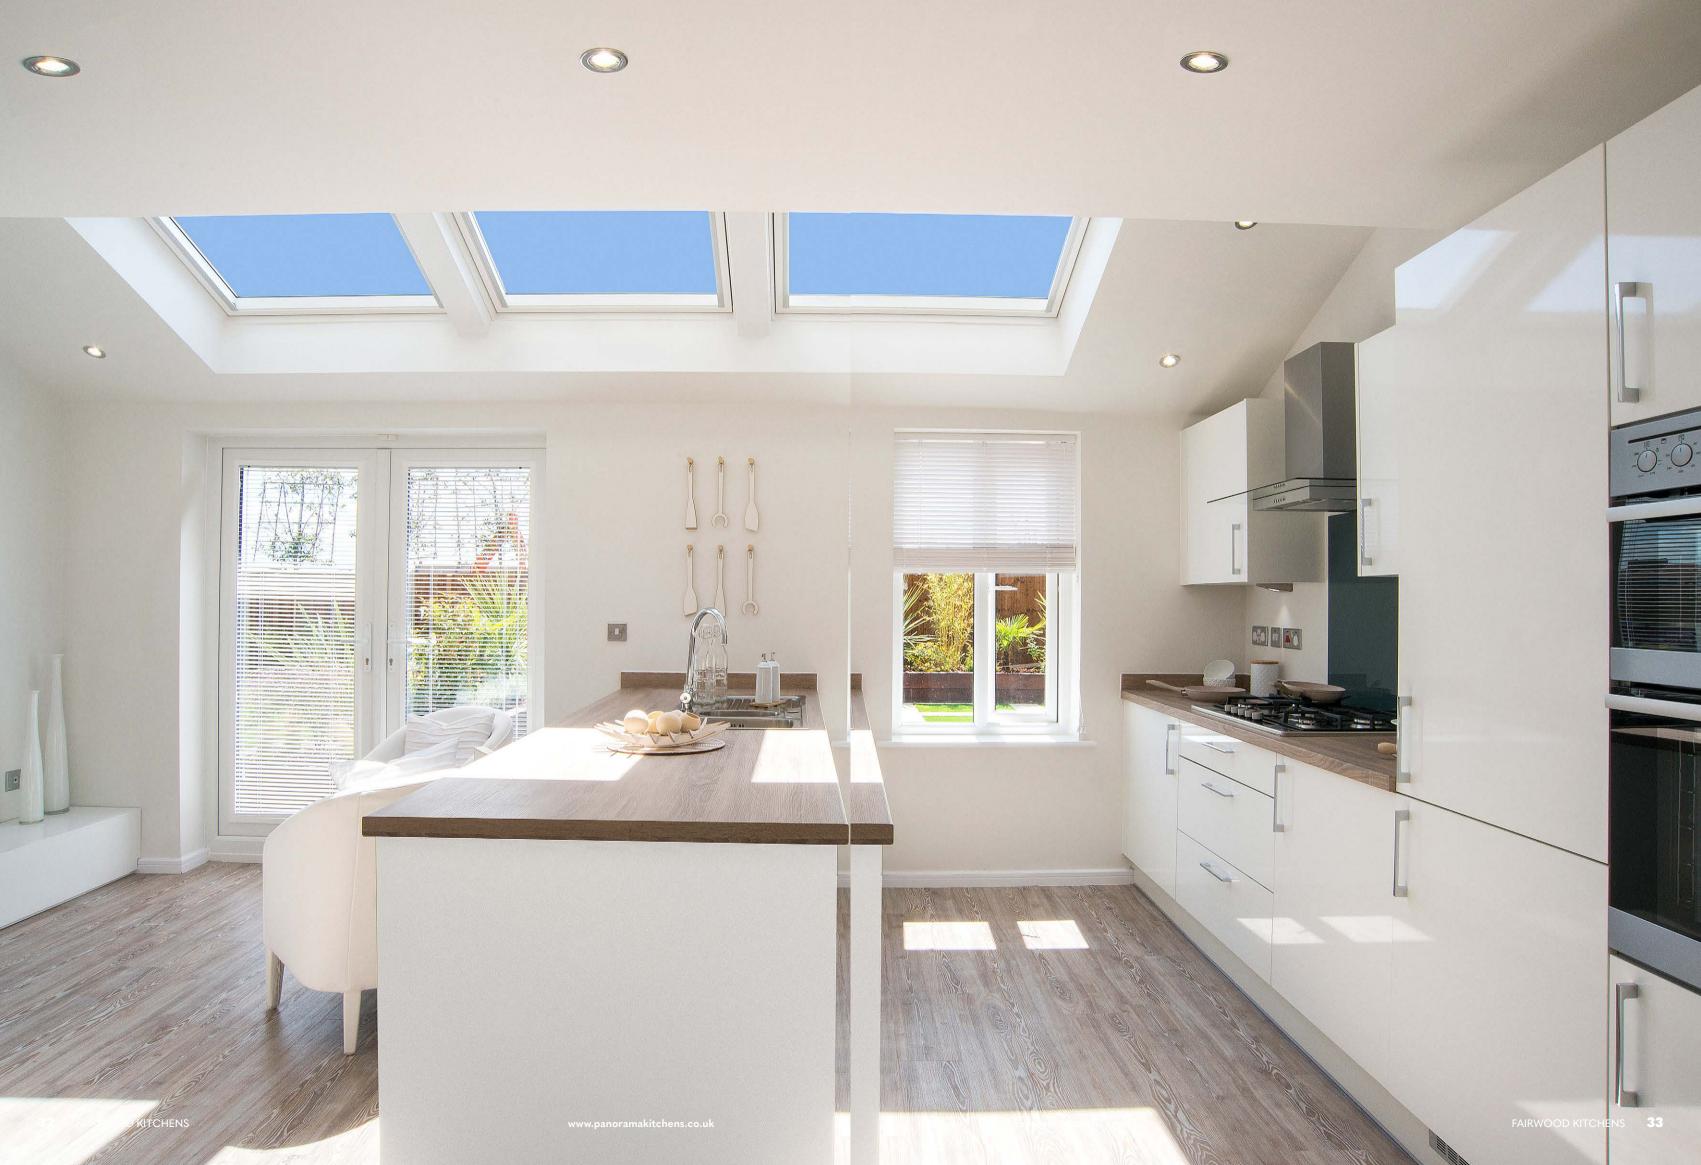

All Fairwood doors are manufactured at our own manufacturing facility.

Available in a range of colours in solid colour matt, single colour gloss and wood grain effect. Doors are a slab style with a PVC edge. Both standard and bespoke sizes are available.