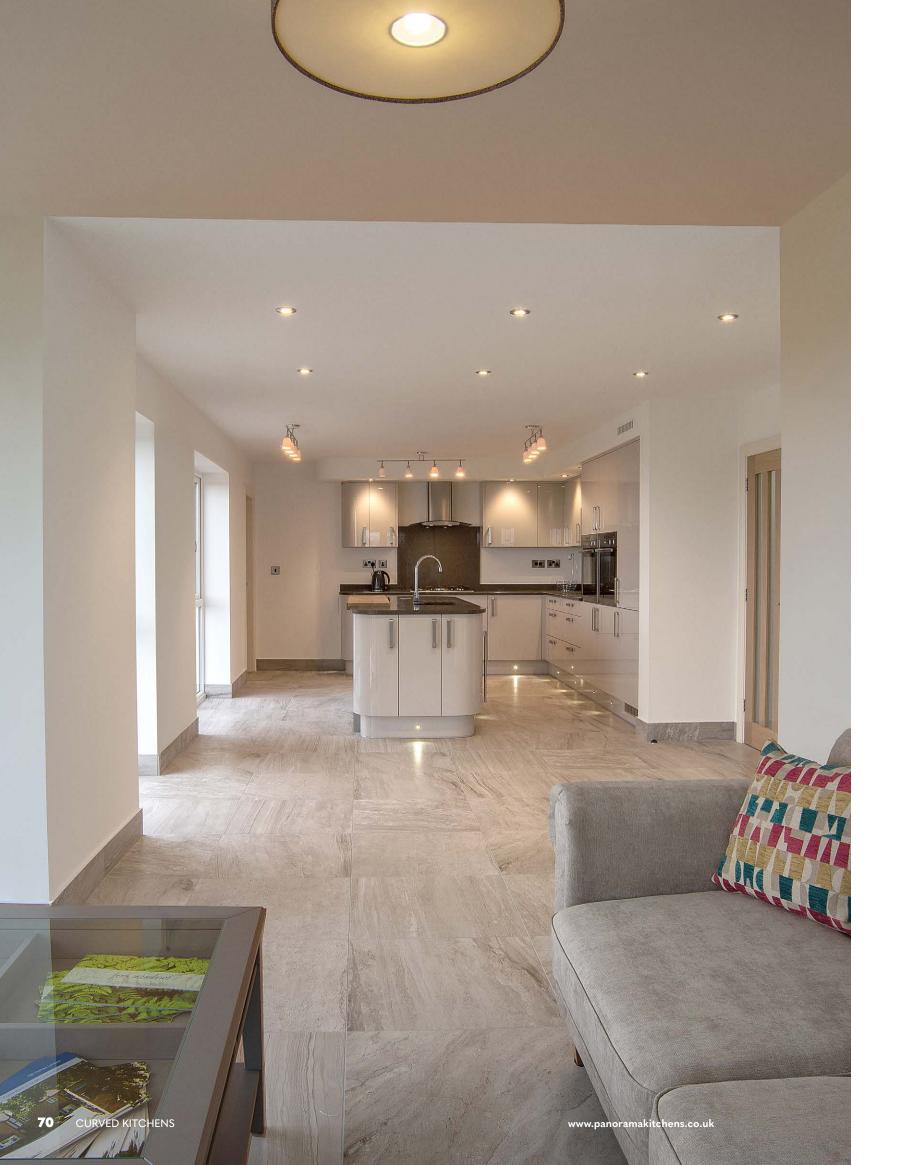

# CURVED

Curves in Premium Acrylic, curves in Acrylic Supermatt, and curves in timber.

Curves are a recent introduction to kitchen design, and we lead the way, with the most comprehensive range of curved units available in the marketplace. AFTER BUYING OUR KITCHEN FROM PANORAMA, WE WOULD NEVER GO ANYWHERE ELSE. FANTASTIC QUALITY AND CHOICE. THE CUSTOMER SERVICE TEAM WERE GREAT. EVERYTHING WAS DELIVERED AND FITTED EXACTLY WHEN THEY SAID IT WOULD BE. THE WHOLE TEAM WENT OUT OF THEIR WAY TO MAKE THE KITCHEN EVERYTHING WE WANTED. NOTHING WAS TOO MUCH TROUBLE. WOULD DEFINITELY RECOMMEND.