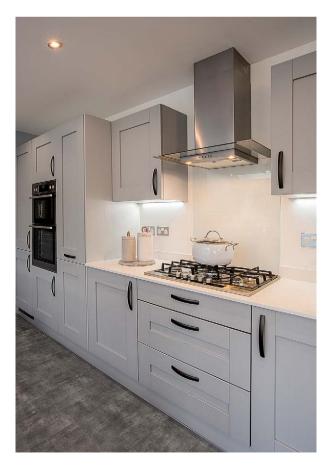

## SHAKER DUST GREY & WHITE

Classic painted shaker with quartz worktop, tongue and groove features but with a hint of contemporary by the use of the two tone colours. Beautiful flooring lights up the design concept.

DOOR STYLE: PAINTED SHAKER DOOR COLOURS: DUST GREY & WHITE WORKTOP: QUARTZ HANDLES: 710 & 711

www.panoramakitchens.co.uk