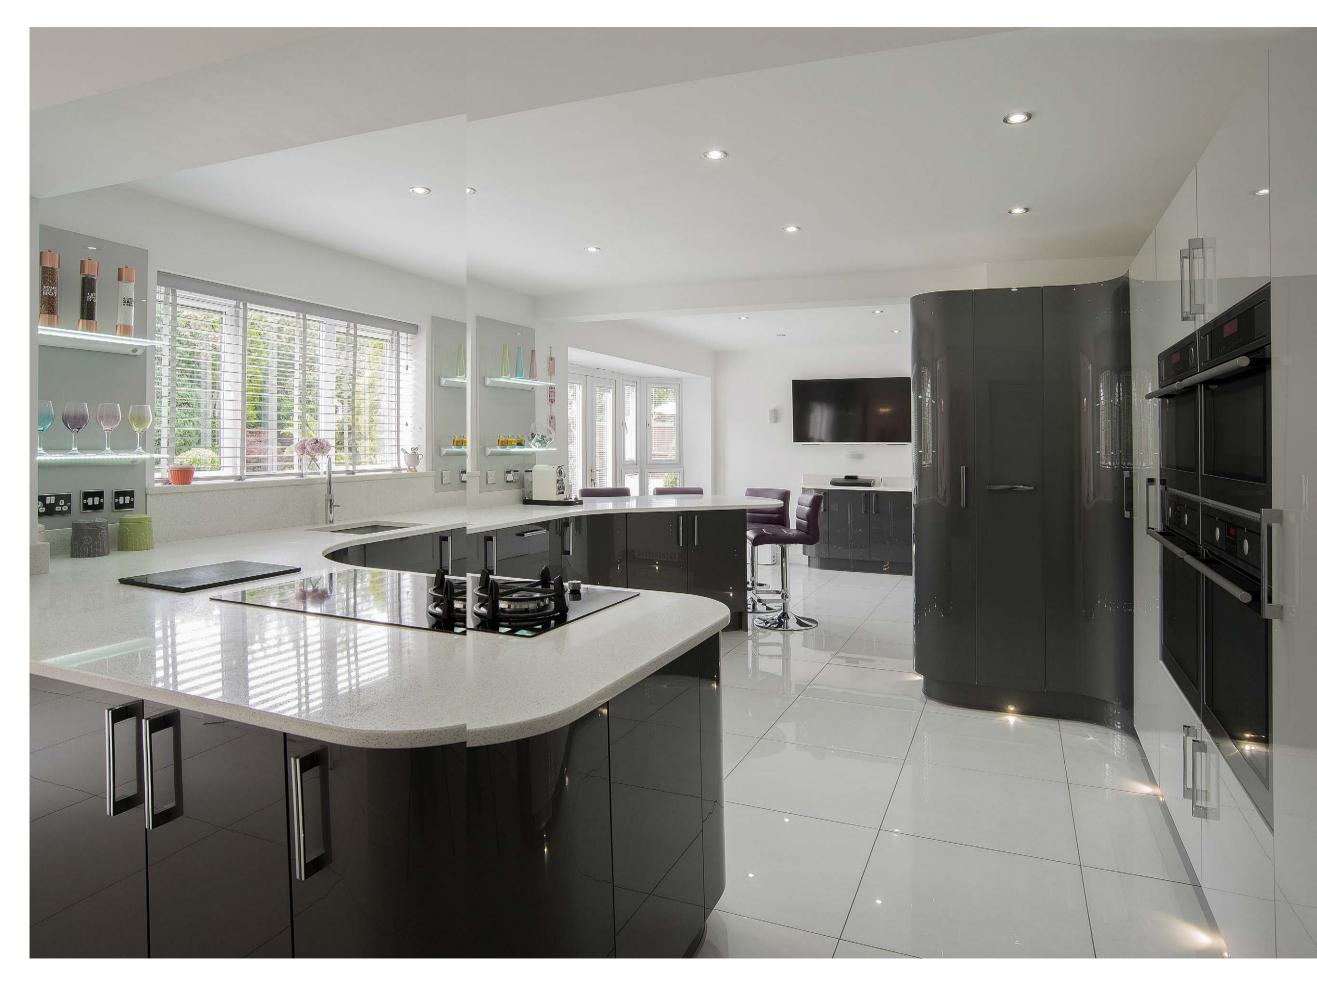

## PREMIUM ACRYLIC GREY METALLIC AND LIGHT GREY

The very latest in kitchen design has this wonderfully curved creation being nothing but a delight to the eye. Grey metallic premium acrylic doors and off white quartz work surfaces give a feeling of perpetual motion within the kitchen space.

DOOR STYLE: PREMIUM ACRYLIC DOOR COLOURS: GREY METALLIC AND LIGHT GREY WORKTOP: QUARTZ HANDLES: 412