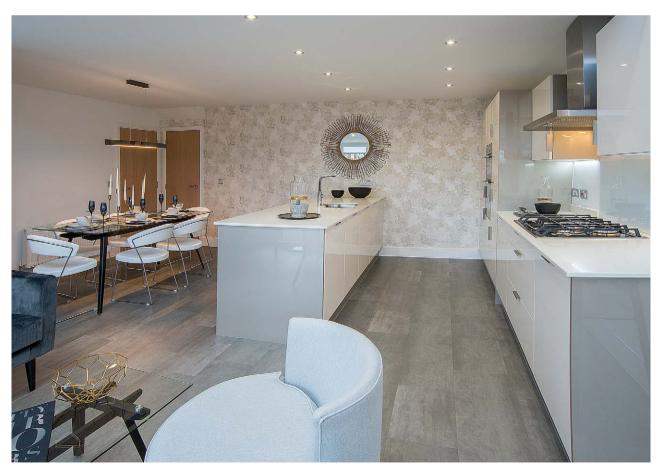

# LIGHT GREY AND GREY CRAFT OAK

Grey Craft Oak surrounds bring to life the grey acrylic handleless doors. The addition of a inset quartz top into the island Corian top and a ceiling extraction feature make this very much a statement kitchen.

DOOR STYLE: PREMIUM ACRYLIC & FAIRWOOD HANDLELESS DOOR COLOURS: LIGHT GREY AND GREY CRAFT OAK WORKTOP: CORIAN