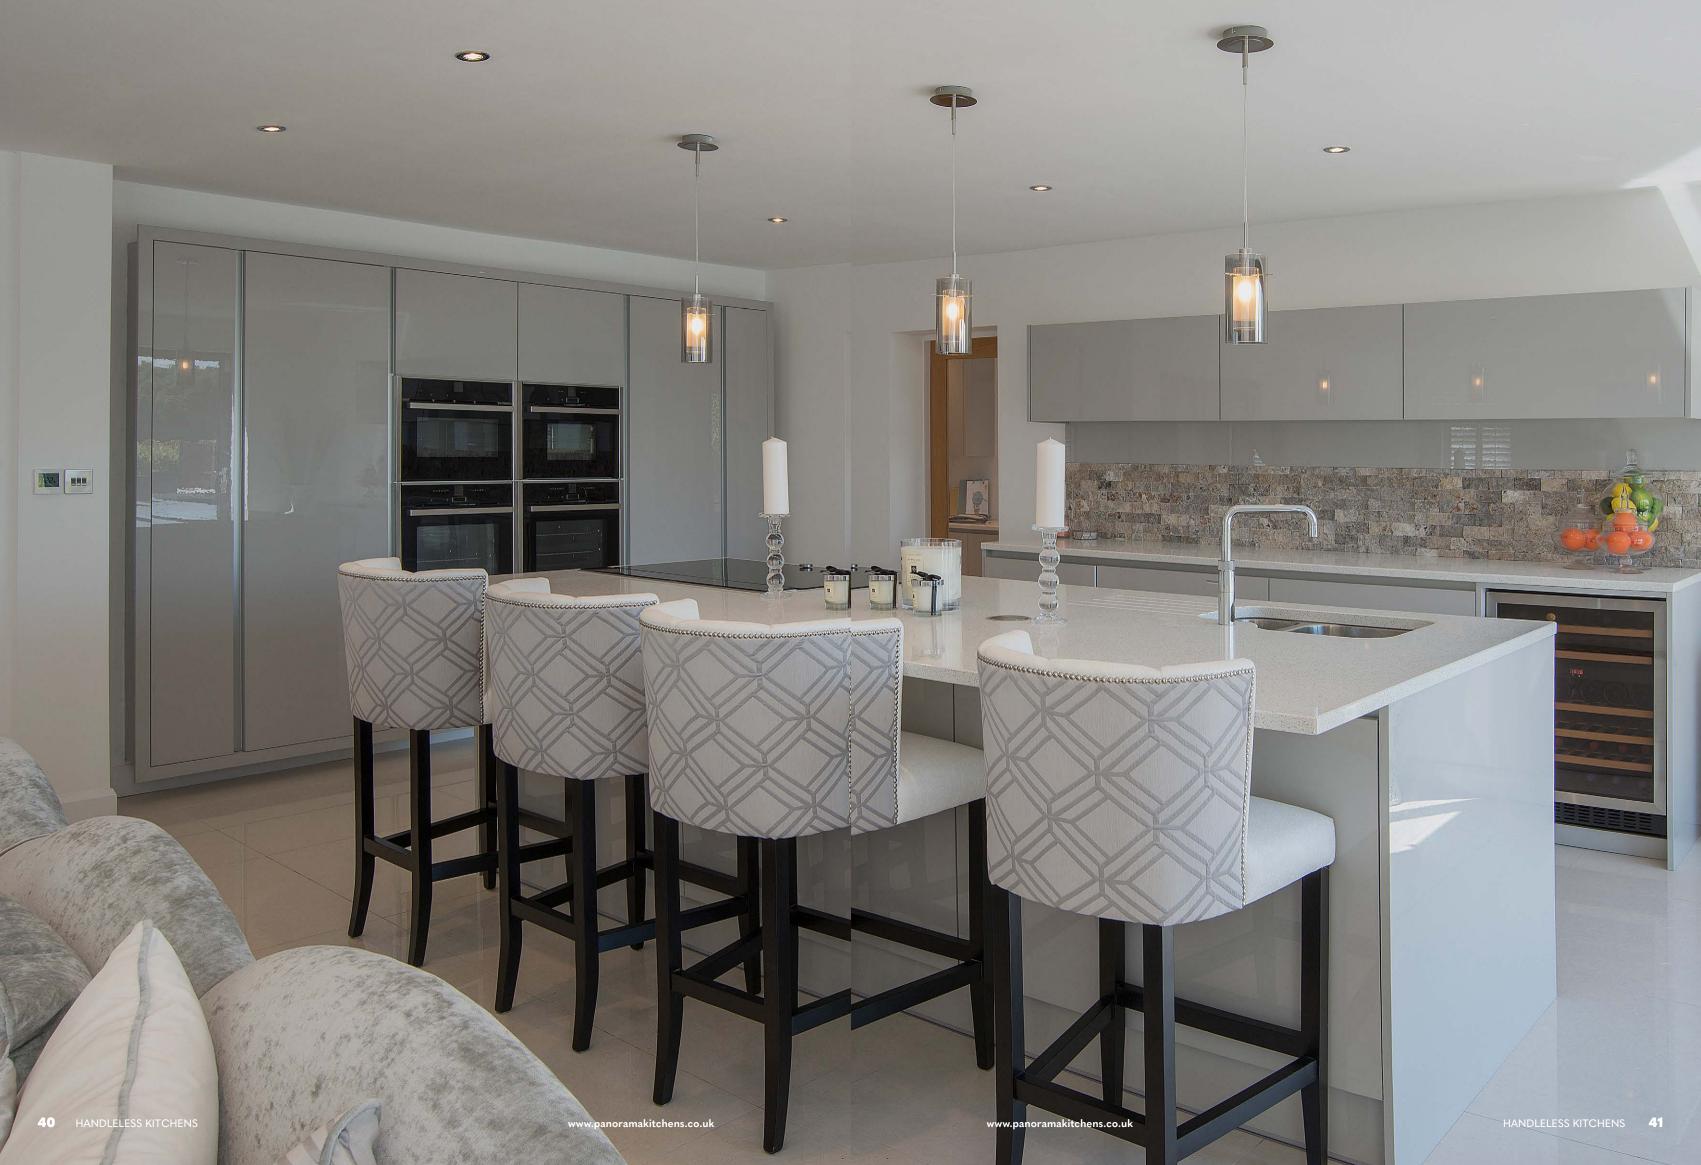

# PREMIUM ACRYLIC DARK GREY SUPERMATT

Made to measure perfection. Extra deep 50mm quartz with grey supermatt premium acrylic doors. A statement kitchen in a statement house.

DOOR STYLE: PREMIUM ACRYLIC HANDLELESS DOOR COLOURS: DARK GREY SUPERMATT WORKTOP: QUARTZ