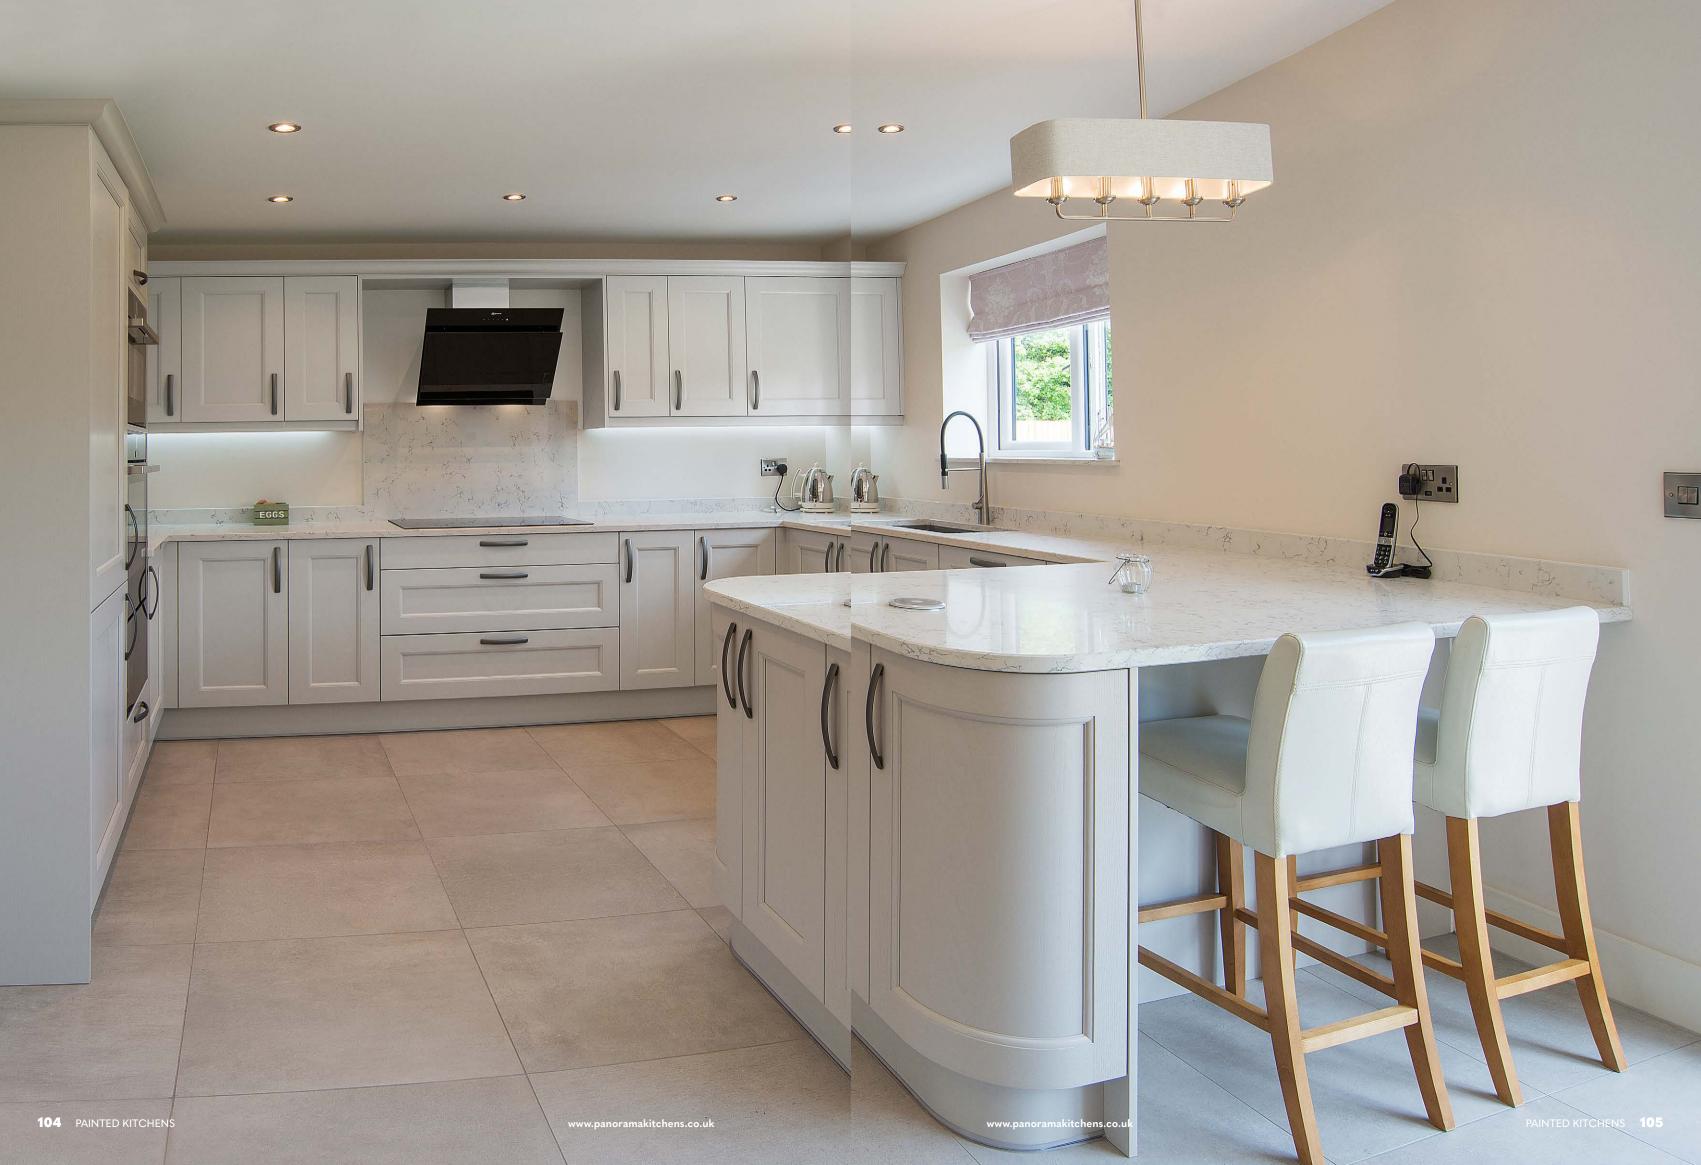

## PAINTED ALABASTER

A painted shaker kitchen with a large traditional mantle feature and double glass fronted dresser are brought into sharp contrast with the black granite worktop and solid wood double ovolo mould island worktop.

DOOR STYLE: PAINTED SHAKER DOOR COLOURS: ALABASTER WORKTOP: GRANITE & IROKO TIMBER HANDLES: B882