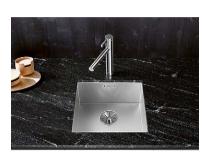

## SINKS & TAPS

Our extensive range of sinks and taps are as stylish as they are functional: From traditional to contemporary designs, including coil taps with pull-out spray facility, and the Quooker range of boiling taps for instant hot water.

### **INSET SINKS**

Inset sinks are installed from above into a pre-prepared hole in your worktop. It gives you the widest range of sink shapes, sizes and styles to choose from.

### **UNDERMOUNT SINKS**

Undermount sinks are installed underneath the work surface and therefore require a sold surface worktop such as quartz, granite or wood; they are not compatible with laminate work surfaces.