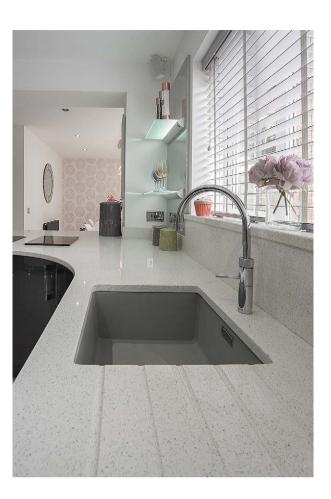

## PREMIUM ACRYLIC GREY METALLIC AND LIGHT GREY

The very latest in kitchen design has this wonderfully curved creation being nothing but a delight to the eye. Grey metallic premium acrylic doors and off white quartz work surfaces give a feeling of perpetual motion within the kitchen space.

DOOR STYLE: PREMIUM ACRYLIC DOOR COLOURS: GREY METALLIC AND LIGHT GREY WORKTOP: QUARTZ HANDLES: 412