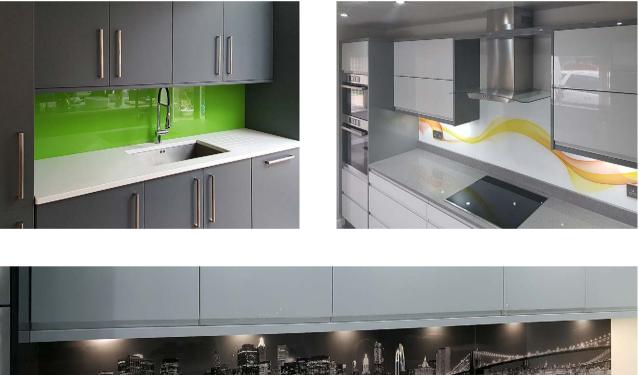

## GLASS SPLASHBACKS

At last a product that always looks stunning, adding value and style to any kitchen. Easy to clean and hygienic, glass splashbacks will complement your kitchen giving it a clean, modern look. The sleek and seamless surface is the ultimate in elegance without visual interruption. We can provide the most unique glass splashbacks tailored to your imagination. Choose from printed, patterned, mirrored or cracked.