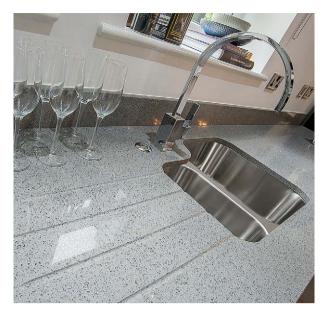

## SINKS & TAPS

Our extensive range of sinks and taps are as stylish as they are functional: From traditional to contemporary designs, including coil taps with pull-out spray facility, and the Quooker range of boiling taps for instant hot water.

### **INSET SINKS**

Inset sinks are installed from above into a pre-prepared hole in your worktop. It gives you the widest range of sink shapes, sizes and styles to choose from.

### **UNDERMOUNT SINKS**

Undermount sinks are installed underneath the work surface and therefore require a sold surface worktop such as quartz, granite or wood; they are not compatible with laminate work surfaces.