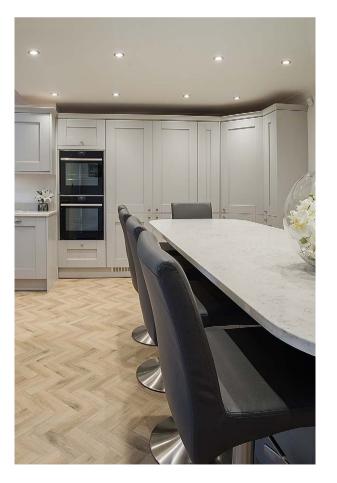

## BUCKINGHAM DUST GREY AND DOVE GREY

A galley kitchen designed to make perfect use of a problematic space. Symmetry and the use of muted tones brings the space to life with shaker and quartz tops at the fore.

DOOR STYLE: BUCKINGHAM SHAKER DOOR COLOURS: DUST GREY AND DOVE GREY WORKTOP: QUARTZ HANDLES: HC900CH & HC905CH