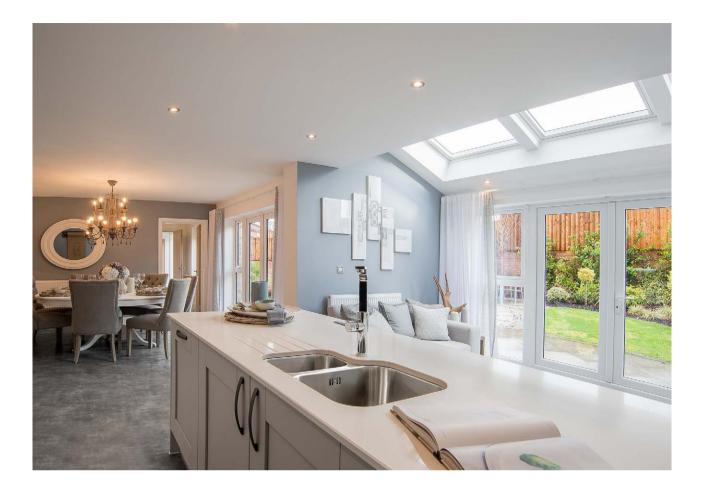

## BUCKINGHAM DUST GREY AND DOVE GREY

A galley kitchen designed to make perfect use of a problematic space. Symmetry and the use of muted tones brings the space to life with shaker and quartz tops at the fore.

DOOR STYLE: BUCKINGHAM SHAKER DOOR COLOURS: DUST GREY AND DOVE GREY WORKTOP: QUARTZ HANDLES: HC900CH & HC905CH