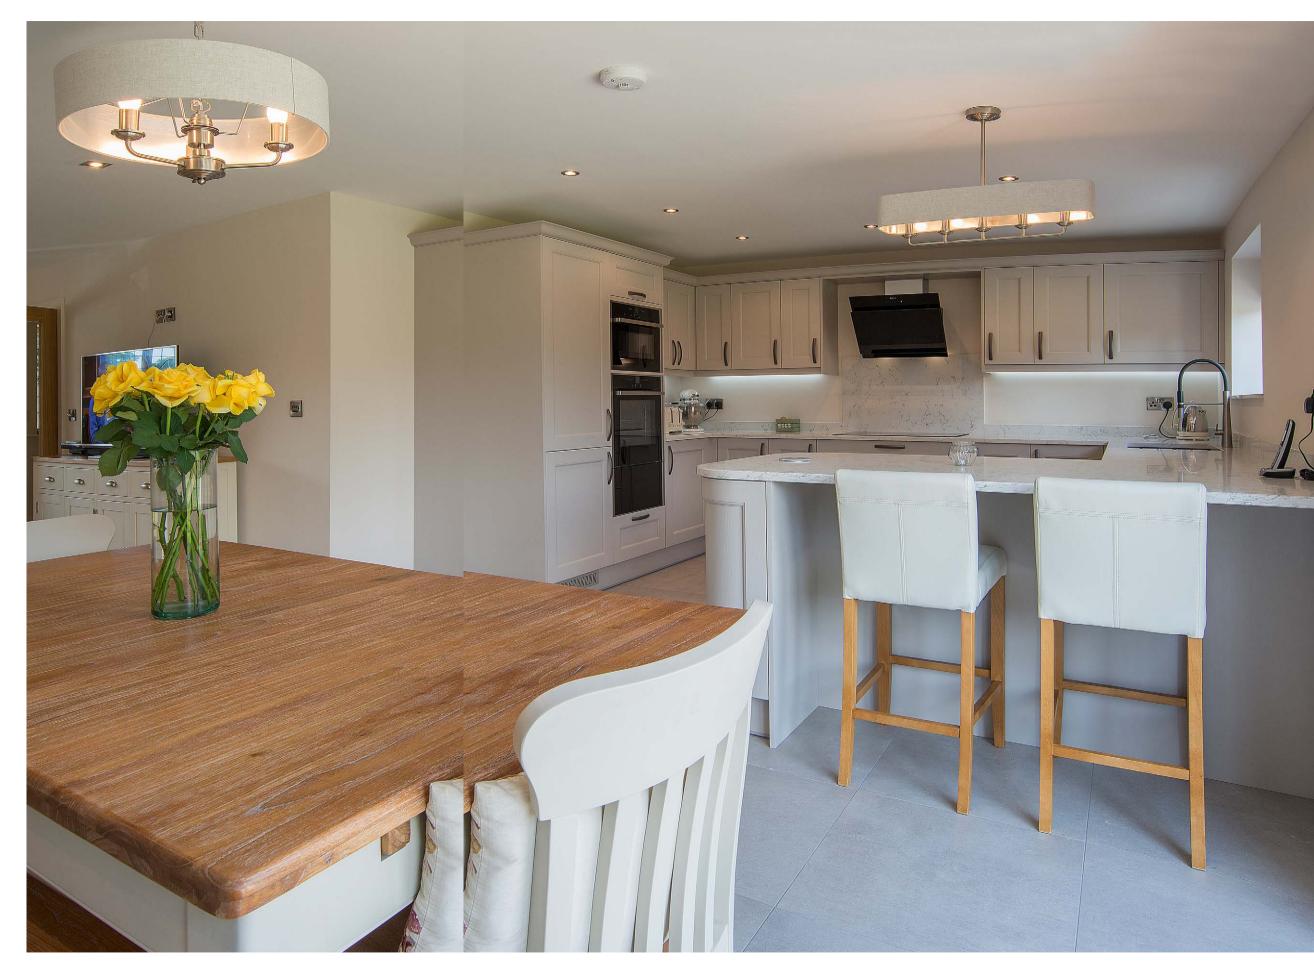

## PAINTED ALABASTER

A painted shaker kitchen with a large traditional mantle feature and double glass fronted dresser are brought into sharp contrast with the black granite worktop and solid wood double ovolo mould island worktop.

DOOR STYLE: PAINTED SHAKER DOOR COLOURS: ALABASTER WORKTOP: GRANITE & IROKO TIMBER HANDLES: B882