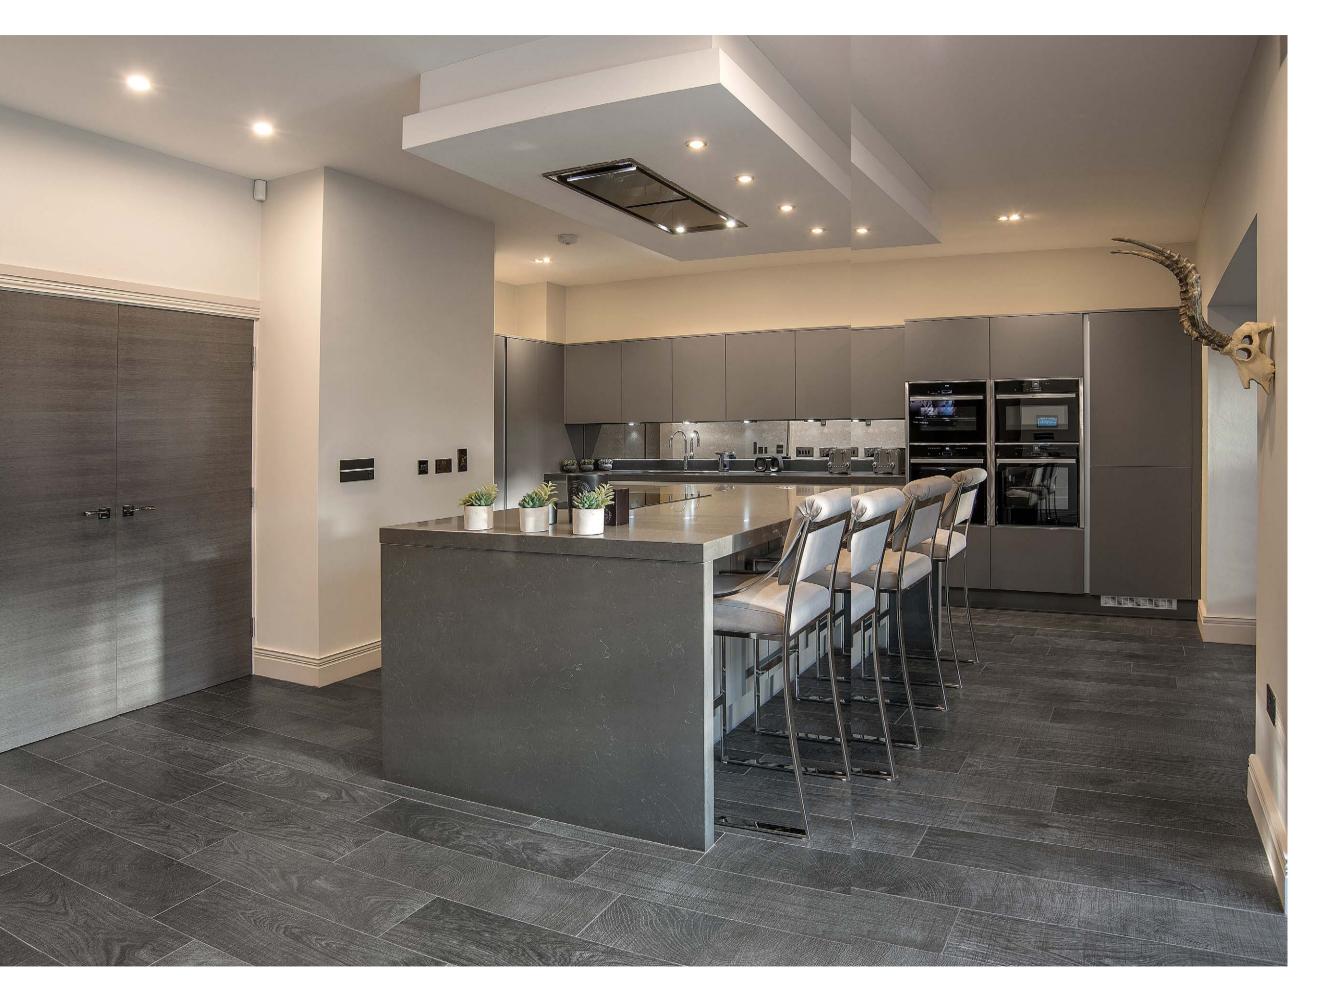

## PREMIUM ACRYLIC AND FAIRWOOD LIGHT GREY AND GREY CRAFT OAK

Seamless walls into which this kitchen is built make way for a large island centre piece. The wood effect doors, handleless design and premium acrylic doors are stunningly complemented by the Corian island centre piece.

DOOR STYLE: PREMIUM ACRYLIC AND FAIRWOOD HANDLELESS DOOR COLOURS: LIGHT GREY AND GREY CRAFT OAK WORKTOP: CORIAN

**48** HANDLELESS KITCHENS