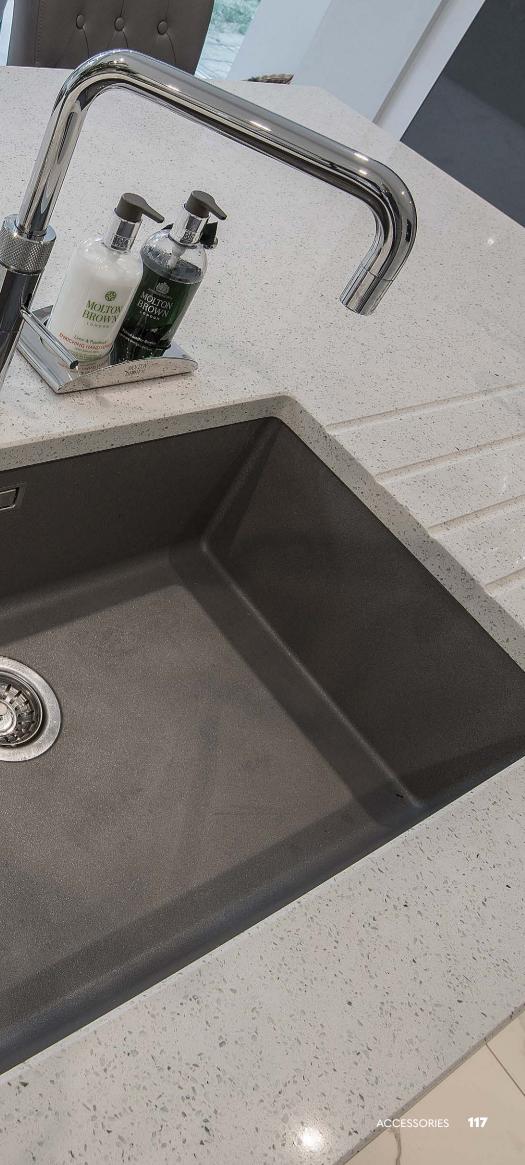

## SINKS & TAPS

Our extensive range of sinks and taps are as stylish as they are functional: From traditional to contemporary designs, including coil taps with pull-out spray facility, and the Quooker range of boiling taps for instant hot water.

### **UNDERMOUNT SINKS**

Undermount sinks are installed underneath the work surface and therefore require a sold surface worktop such as quartz, granite or wood; they are not compatible with laminate work surfaces.