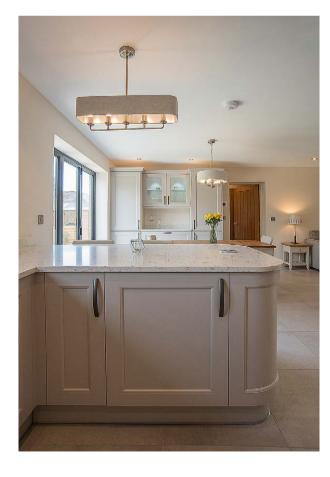

## PAINTED ALABASTER

A painted shaker kitchen with a large traditional mantle feature and double glass fronted dresser are brought into sharp contrast with the black granite worktop and solid wood double ovolo mould island worktop.

DOOR STYLE: PAINTED SHAKER DOOR COLOURS: ALABASTER WORKTOP: GRANITE & IROKO TIMBER HANDLES: B882