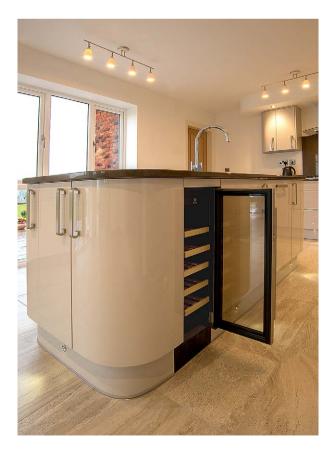

# CURVED

Curves in Premium Acrylic, curves in Acrylic Supermatt, and curves in timber.

Curves are a recent introduction to kitchen design, and we lead the way, with the most comprehensive range of curved units available in the marketplace. AFTER BUYING OUR KITCHEN FROM PANORAMA, WE WOULD NEVER GO ANYWHERE ELSE. FANTASTIC QUALITY AND CHOICE. THE CUSTOMER SERVICE TEAM WERE GREAT. EVERYTHING WAS DELIVERED AND FITTED EXACTLY WHEN THEY SAID IT WOULD BE. THE WHOLE TEAM WENT OUT OF THEIR WAY TO MAKE THE KITCHEN EVERYTHING WE WANTED. NOTHING WAS TOO MUCH TROUBLE. WOULD DEFINITELY RECOMMEND.