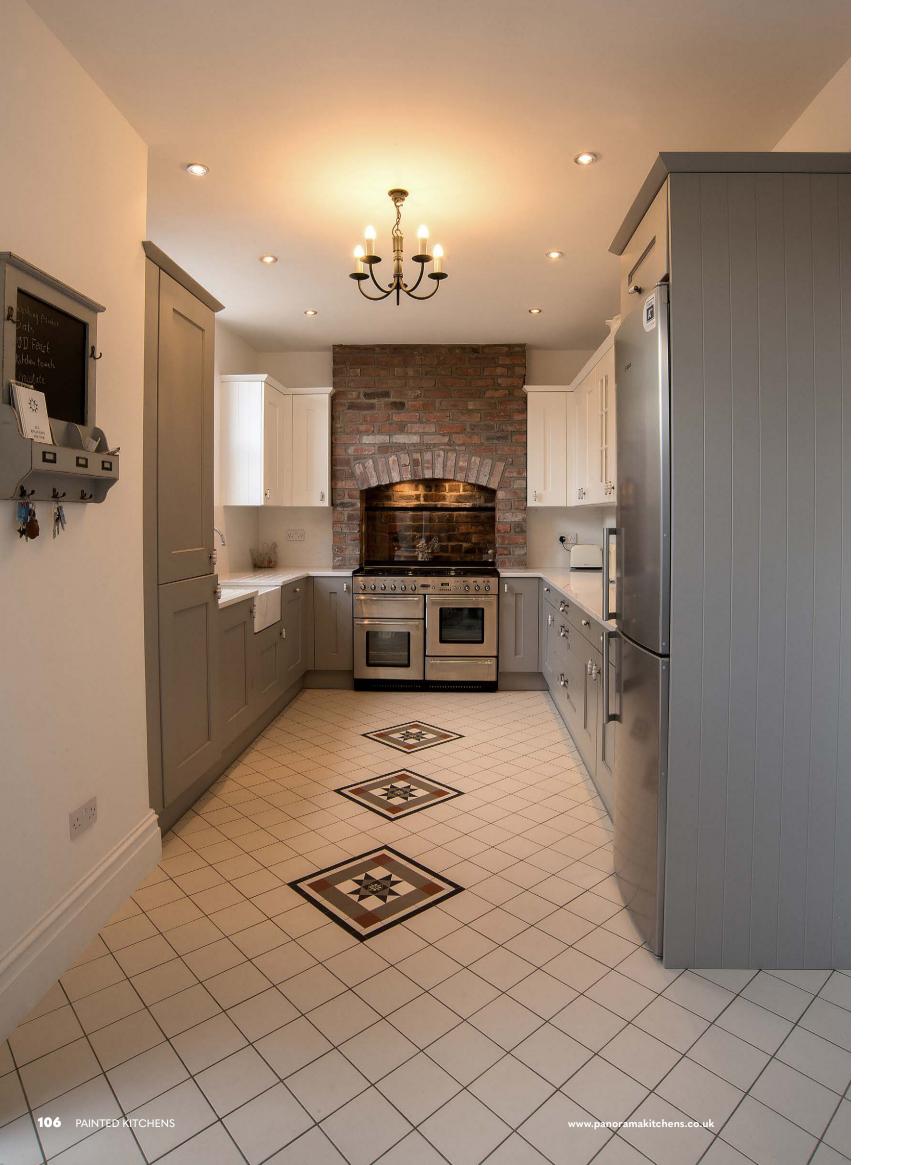

## **IN-FRAME DOVE GREY**

In-Frame, the very personification of simplicity and grace within a kitchen environment. Traditional lighting is complemented by traditional flooring, the choice of handles reflect a bygone era, but the kitchen choice is very much here and now.