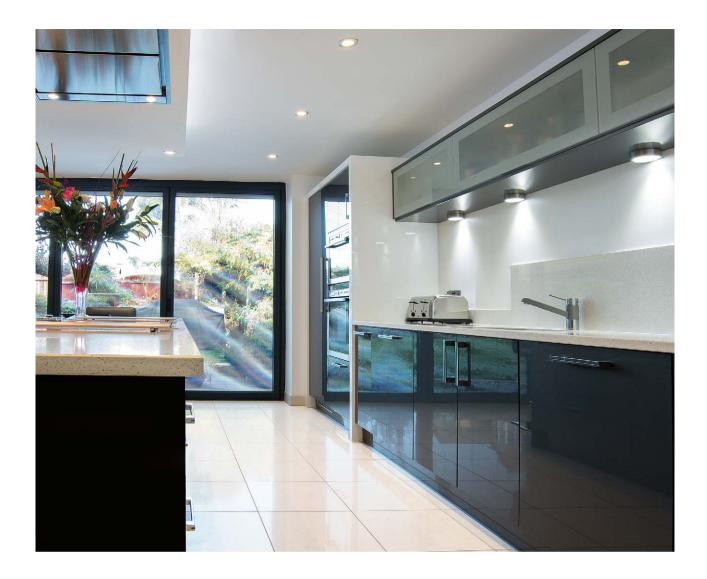

# LIGHT GREY AND GREY CRAFT OAK

Grey Craft Oak surrounds bring to life the grey acrylic handleless doors. The addition of a inset quartz top into the island Corian top and a ceiling extraction feature make this very much a statement kitchen.

DOOR STYLE: PREMIUM ACRYLIC & FAIRWOOD HANDLELESS DOOR COLOURS: LIGHT GREY AND GREY CRAFT OAK WORKTOP: CORIAN