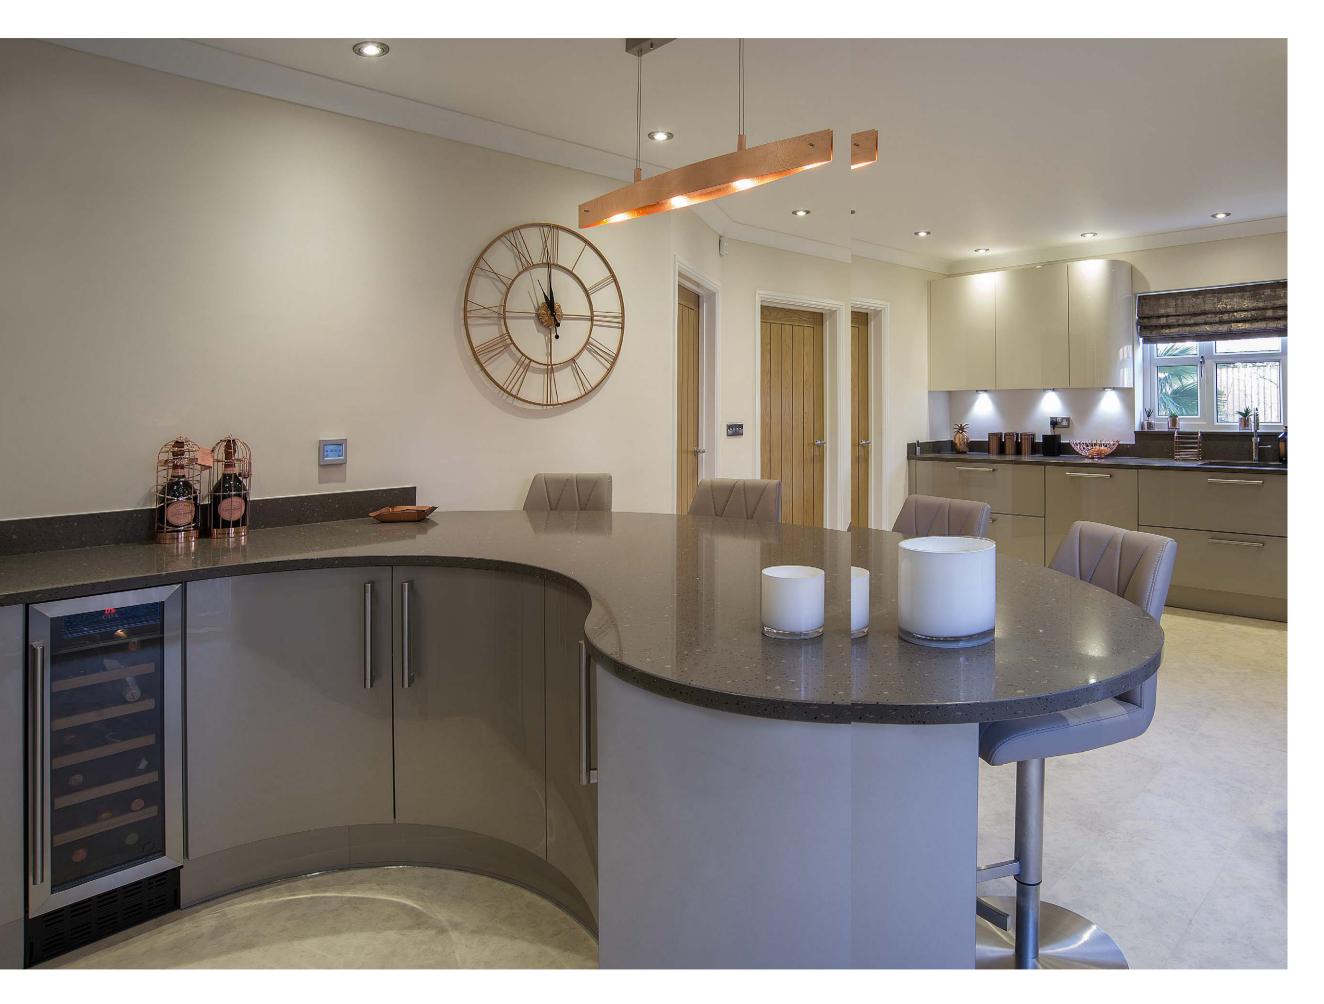

## PREMIUM ACRYLIC AND FAIRWOOD LIGHT GREY AND GREY CRAFT OAK

Seamless walls into which this kitchen is built make way for a large island centre piece. The wood effect doors, handleless design and premium acrylic doors are stunningly complemented by the Corian island centre piece.

DOOR STYLE: PREMIUM ACRYLIC AND FAIRWOOD HANDLELESS DOOR COLOURS: LIGHT GREY AND GREY CRAFT OAK WORKTOP: CORIAN

**48** HANDLELESS KITCHENS