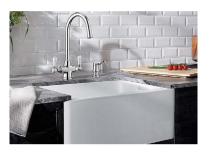

## SINKS & TAPS

Our extensive range of sinks and taps are as stylish as they are functional: From traditional to contemporary designs, including coil taps with pull-out spray facility, and the Quooker range of boiling taps for instant hot water.

### **INSET SINKS**

Inset sinks are installed from above into a pre-prepared hole in your worktop. It gives you the widest range of sink shapes, sizes and styles to choose from.

### **UNDERMOUNT SINKS**

Undermount sinks are installed underneath the work surface and therefore require a sold surface worktop such as quartz, granite or wood; they are not compatible with laminate work surfaces.

BELFAST SINKS

Belfast sinks can be used as either a freestanding feature with brackets or sit on top of the base units.