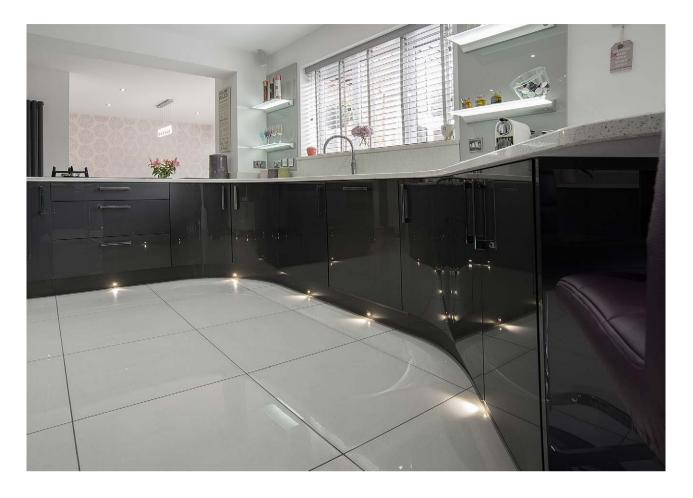

# CURVED

Curves in Premium Acrylic, curves in Acrylic Supermatt, and curves in timber.

Curves are a recent introduction to kitchen design, and we lead the way, with the most comprehensive range of curved units available in the marketplace. AFTER BUYING OUR KITCHEN FROM PANORAMA, WE WOULD NEVER GO ANYWHERE ELSE. FANTASTIC QUALITY AND CHOICE. THE CUSTOMER SERVICE TEAM WERE GREAT. EVERYTHING WAS DELIVERED AND FITTED EXACTLY WHEN THEY SAID IT WOULD BE. THE WHOLE TEAM WENT OUT OF THEIR WAY TO MAKE THE KITCHEN EVERYTHING WE WANTED. NOTHING WAS TOO MUCH TROUBLE. WOULD DEFINITELY RECOMMEND.

## PREMIUM ACRYLIC GREY METALLIC AND LIGHT GREY

The very latest in kitchen design has this wonderfully curved creation being nothing but a delight to the eye. Grey metallic premium acrylic doors and off white quartz work surfaces give a feeling of perpetual motion within the kitchen space.

DOOR STYLE: PREMIUM ACRYLIC DOOR COLOURS: GREY METALLIC AND LIGHT GREY WORKTOP: QUARTZ HANDLES: 412