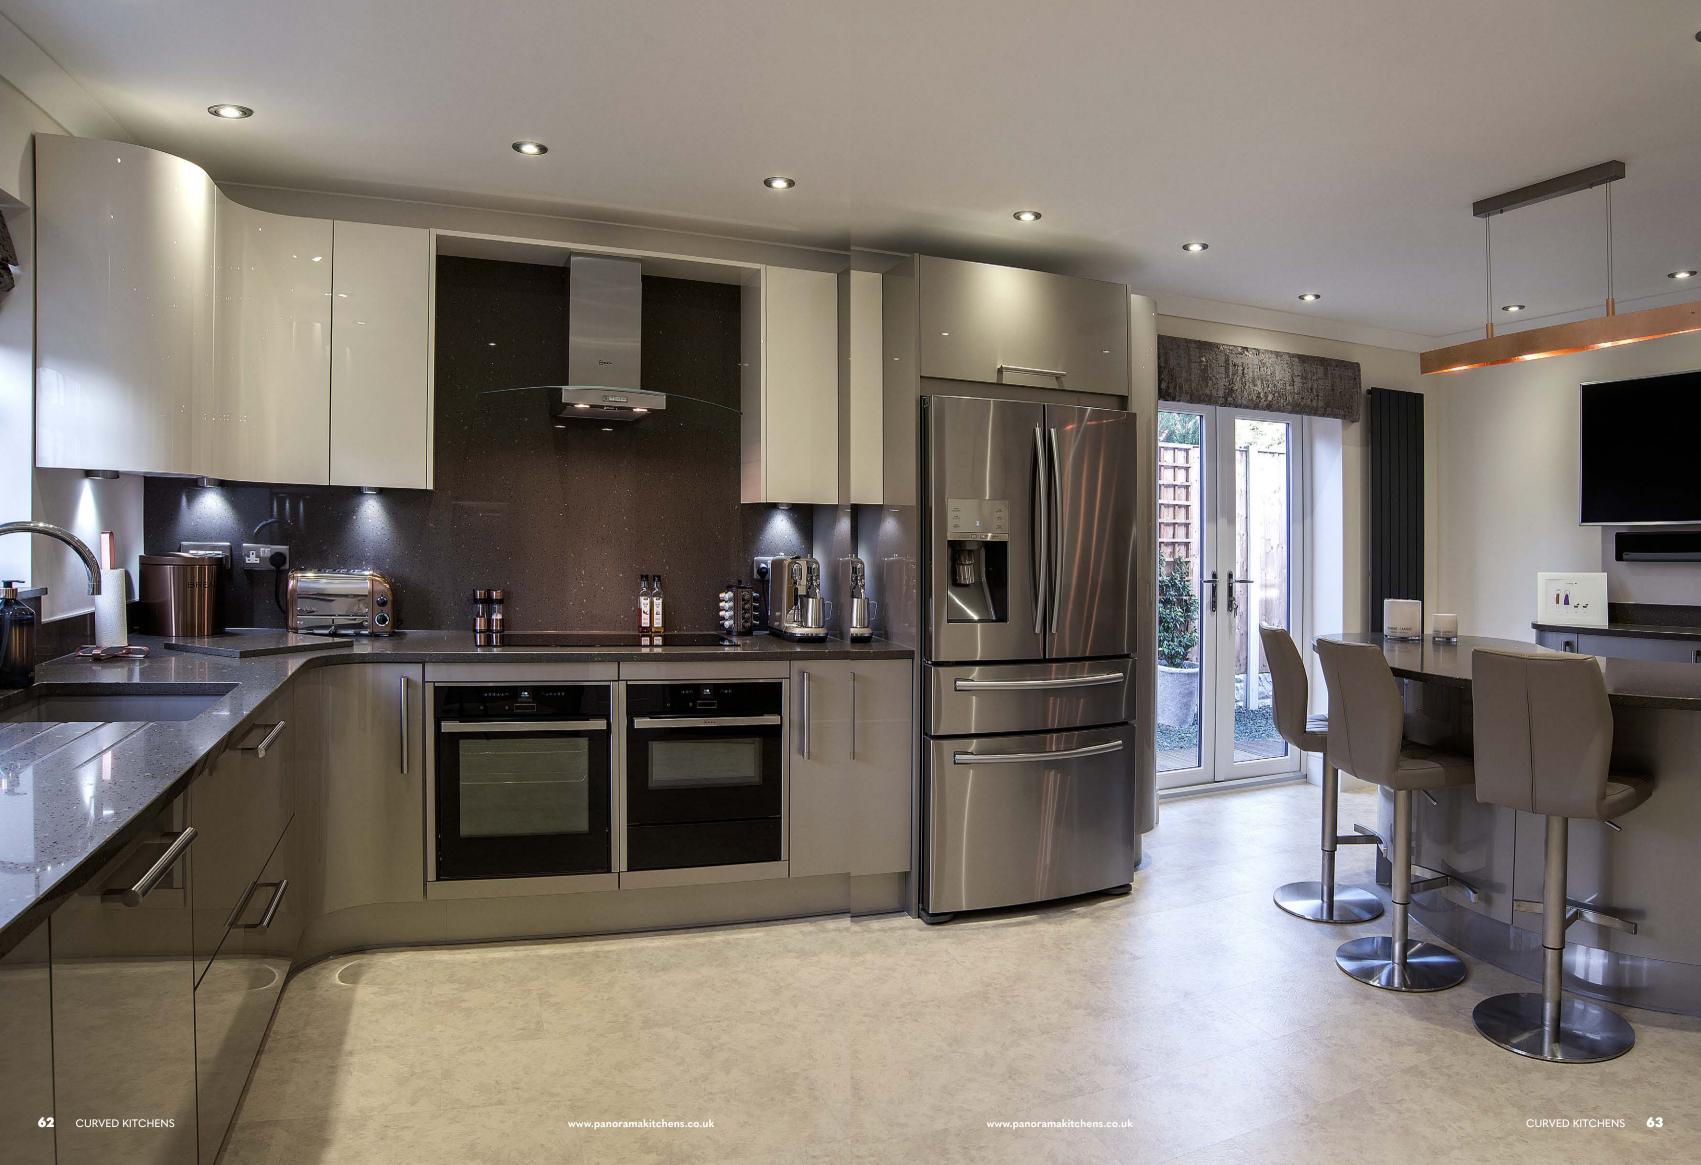

# CURVED

Curves in Premium Acrylic, curves in Acrylic Supermatt, and curves in timber.

Curves are a recent introduction to kitchen design, and we lead the way, with the most comprehensive range of curved units available in the marketplace. AFTER BUYING OUR KITCHEN FROM PANORAMA, WE WOULD NEVER GO ANYWHERE ELSE. FANTASTIC QUALITY AND CHOICE. THE CUSTOMER SERVICE TEAM WERE GREAT. EVERYTHING WAS DELIVERED AND FITTED EXACTLY WHEN THEY SAID IT WOULD BE. THE WHOLE TEAM WENT OUT OF THEIR WAY TO MAKE THE KITCHEN EVERYTHING WE WANTED. NOTHING WAS TOO MUCH TROUBLE. WOULD DEFINITELY RECOMMEND.

## PREMIUM ACRYLIC GREY METALLIC AND LIGHT GREY

The very latest in kitchen design has this wonderfully curved creation being nothing but a delight to the eye. Grey metallic premium acrylic doors and off white quartz work surfaces give a feeling of perpetual motion within the kitchen space.

DOOR STYLE: PREMIUM ACRYLIC DOOR COLOURS: GREY METALLIC AND LIGHT GREY WORKTOP: QUARTZ HANDLES: 412