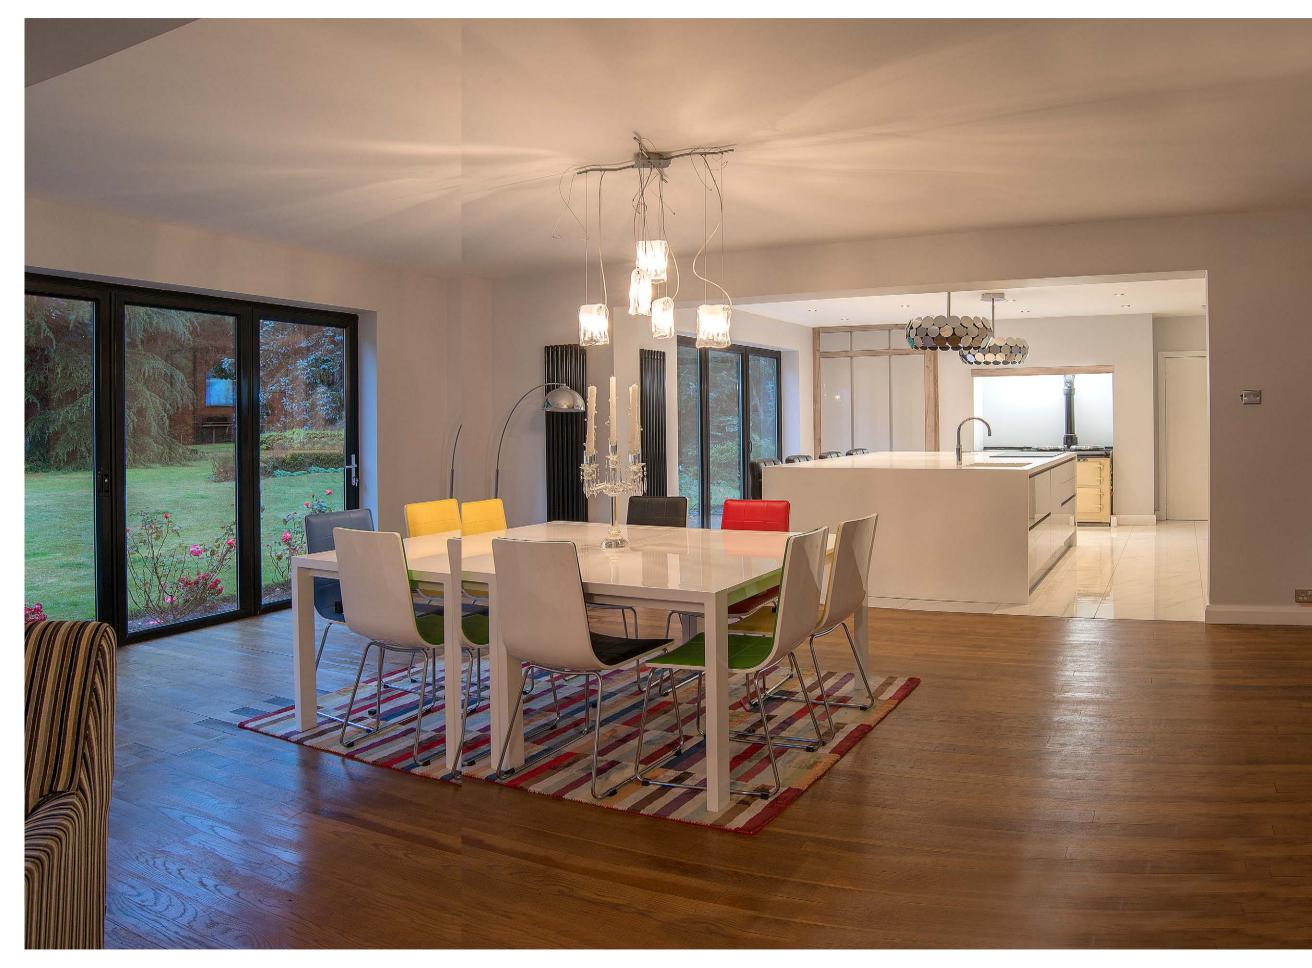

# LIGHT GREY AND GREY CRAFT OAK

Grey Craft Oak surrounds bring to life the grey acrylic handleless doors. The addition of a inset quartz top into the island Corian top and a ceiling extraction feature make this very much a statement kitchen.

DOOR STYLE: PREMIUM ACRYLIC & FAIRWOOD HANDLELESS DOOR COLOURS: LIGHT GREY AND GREY CRAFT OAK WORKTOP: CORIAN