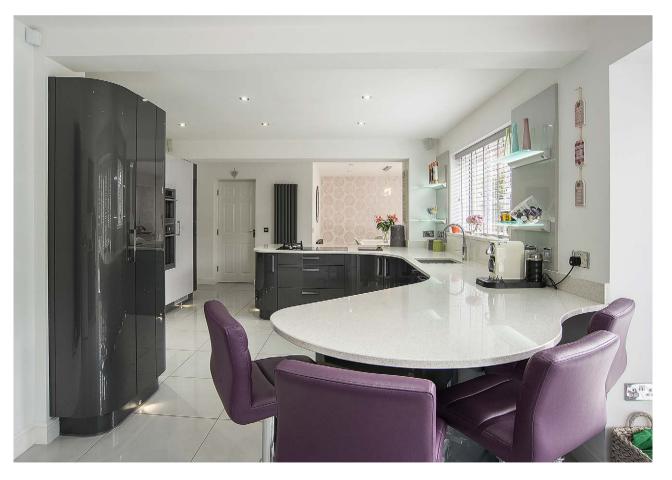

## PREMIUM ACRYLIC GREY METALLIC AND LIGHT GREY

The very latest in kitchen design has this wonderfully curved creation being nothing but a delight to the eye. Grey metallic premium acrylic doors and off white quartz work surfaces give a feeling of perpetual motion within the kitchen space.

DOOR STYLE: PREMIUM ACRYLIC DOOR COLOURS: GREY METALLIC AND LIGHT GREY WORKTOP: QUARTZ HANDLES: 412