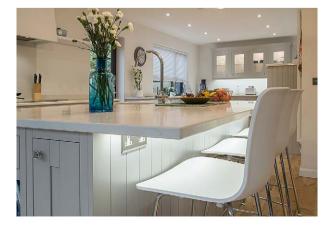

To complement your kitchen, we provide an extensive range of accessories, including worktops, storage solutions, shelving, appliances, handles, sinks, taps, lighting and splashbacks. No kitchen is complete without these essential extras. ALAN

## WORKTOPS

Work surfaces are one of the most important considerations in any kitchen, and provide a very visible finishing touch. We have an extensive range to complement our kitchen furniture, offering the most durable high pressure laminate in the marketplace, with a unique lifetime guarantee against water and steam. Solid timber surfaces provide a more rustic, traditional feel; whilst our range of quartz and granite surfaces provide a contemporary, natural and glamorous finish, and guarantee a real wow factor.