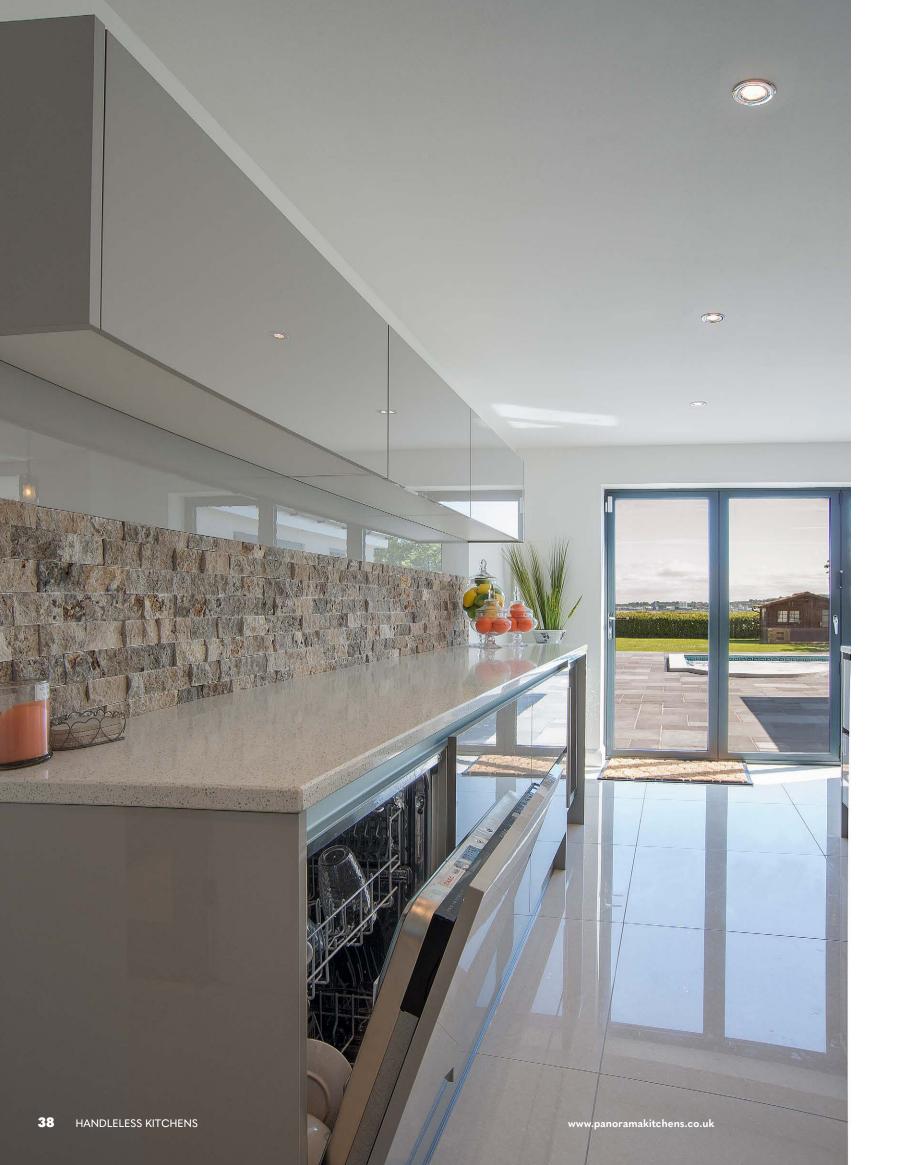

## PREMIUM ACRYLIC AND FAIRWOOD LIGHT GREY AND GREY CRAFT OAK

Handleless premium acrylic doors coupled with the finest earth has to offer, antique granite, and the circular bar as a stunning feature complete the design in the eye of the beholder in this kitchen.

DOOR STYLE: PREMIUM ACRYLIC AND FAIRWOOD HANDLELESS DOOR COLOURS: LIGHT GREY AND GREY CRAFT OAK WORKTOP: LAMINATE & GRANITE